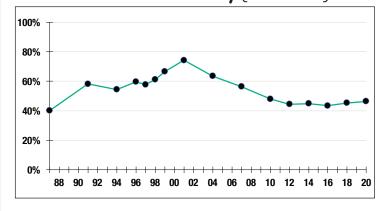

|
| Average Salary\$47,   | 200  |
| Average Age           | 47   |
| Average Service       | .9.9 |
|                       |      |
| Retired Members3,     | 802  |
| Benefits Paid\$86.    | 8 M  |
| Average Benefit \$22, | 800  |
| Average Age           | 73   |

#### **2019 EARNED INCOME** OF DISABILITY RETIREES:

| Disability Retirees | 242   |
|---------------------|-------|
| Reported Earnings   | 92    |
| Excess Earners      | 1     |
| Refund Due          | \$829 |

Last Valuation: 1/1/20 Actuary: KMS



## \$904.8 M

Market Value

## 12.53%

2020 Returns

## 8.82%

2011-2020 (Annualized) 8.39%

1985-2020 (Annualized)

### **Investment Returns**

(2016-2020, 5-Year & 36-Year Averages, as of 12/31/20)



### 7.65%

**Assumed Rate** of Return

### Funded Ratio History (1987-2020)



### 46.4%

**Funded Ratio** 

#### 2036

Fully Funded

#### 4.0% Increasing Phase-In

**Funding Schedule** 

### Asset Allocation [12/31/20]



## \$898.6 M

**Unfunded Liability** 

### \$68.4 M (FY2021)

Total Pension Appropriation