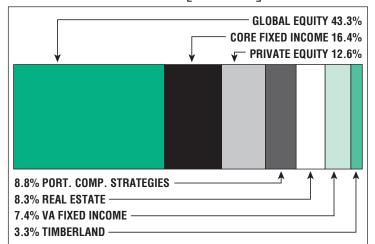

Members3,     | 802  |
| Benefits Paid\$86.    | 8 M  |
| Average Benefit \$22, | 800  |
| Average Age           | 73   |

#### **2019 EARNED INCOME** OF DISABILITY RETIREES:

| Disability Retirees | 242   |
|---------------------|-------|
| Reported Earnings   | 92    |
| Excess Earners      | 1     |
| Refund Due          | \$829 |

Last Valuation: 1/1/20 Actuary: KMS



## \$904.8 M

Market Value

## 12.53%

2020 Returns

## 8.82%

2011-2020 (Annualized) 8.39%

1985-2020 (Annualized)

### **Investment Returns**

(2016-2020, 5-Year & 36-Year Averages, as of 12/31/20)



### 7.65%

**Assumed Rate** of Return

### Funded Ratio History (1987-2020)



### 46.4%

**Funded Ratio** 

#### 2036

Fully Funded

#### 4.0% Increasing Phase-In

**Funding Schedule** 

### Asset Allocation [12/31/20]



## \$898.6 M

**Unfunded Liability** 

### \$68.4 M (FY2021)

Total Pension Appropriation