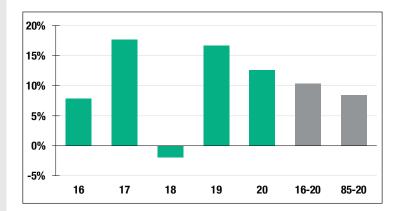

### **Investment Returns**

(2016-2020, 5-Year & 36-Year Averages, as of 12/31/20)

## 12.53%

2020 Returns

## 8.82%

2011-2020 (Annualized) 8.39%

1985-2020 (Annualized)