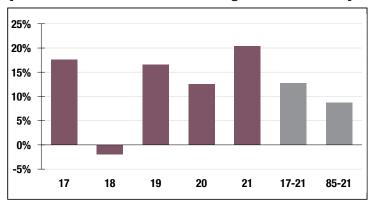

### **Investment Returns**

(2017-2021, 5-Year & 37-Year Averages, as of 12/31/21)

7.0%

Assumed Rate of Return