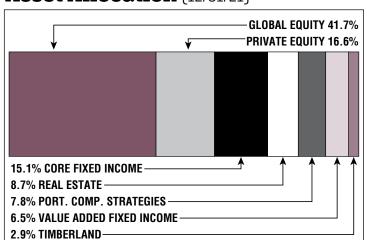

### **Asset Allocation** (12/31/21)

\$898.6 M

**Unfunded Liability** 

\$75.3 M (FY2022)

Total Pension Appropriation