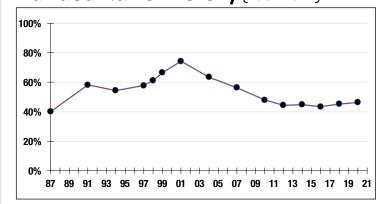

### Funded Ratio History (1987-2021)

46.4%

**Funded Ratio** 

2036

Fully Funded

4.0% Increasing Phase-In

**Funding Schedule** 