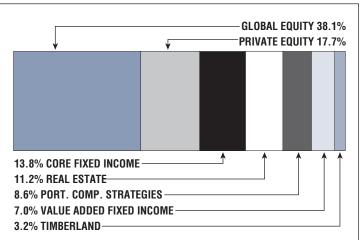

## Asset Allocation (12/31/22)

\$933.9 M Unfunded Liability \$82.7 M (FY2023) Total Pension Appropriation