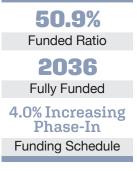

## Asset Allocation (12/31/22)

\$933.9 M Unfunded Liability \$82.7 M (FY2023) Total Pension Appropriation