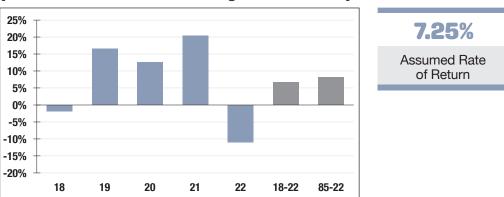

### **Investment Returns**

(2018-2022, 5-Year & 38-Year Averages, as of 12/31/22)