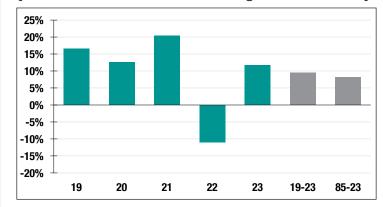

#### **Investment Returns**

(2019-2023, 5-Year & 39-Year Averages, as of 12/31/23)

## 11.77%

2023 Returns

## **7.91%**

2014-2023 (Annualized)

8.22%

1985-2023 (Annualized)