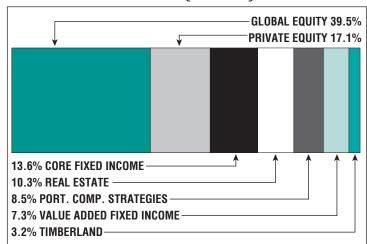

,500
Average Age .......47
Average Service ......9.6
Retired Members .....4,112
Benefits Paid .....\$101.2 M
Average Benefit ....\$24,600
Average Age ......72

# 2022 EARNED INCOME OF DISABILITY RETIREES:

Disability Retirees .......249
Reported Earnings .......88
Excess Earners .......2
Refund Due .......\$11,169

Last Valuation: 1/1/22

Actuary: KMS

## \$1.1 B

Market Value

## 11.77%

2023 Returns

## **7.91%**

2014-2023 (Annualized)

8.22%

1985-2023 (Annualized)

#### **Investment Returns**

(2019-2023, 5-Year & 39-Year Averages, as of 12/31/23)



## 7.25%

Assumed Rate of Return

## \$16,000

COLA BASE (FY2025)

## Funded Ratio History (1987-2023)



## 50.9%

Funded Ratio

#### 2036

Fully Funded

# 4.0% Increasing Phase-In

**Funding Schedule** 

## Asset Allocation (12/31/23)



## \$933.9 M

**Unfunded Liability** 

## \$91.0 M

(FY2024)

Total Pension Appropriation