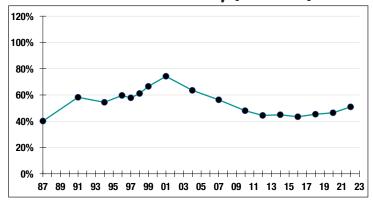

DMINISTRATOR**

Rachel Grimaldi

#### SYSTEM MEMBERS

Active Members ......7,121
Total Payroll ......\$352.8 M
Average Salary ....\$49,500
Average Age .......47
Average Service ......9.6
Retired Members .....4,112
Benefits Paid .....\$101.2 M
Average Benefit ....\$24,600
Average Age ......72

# 2022 EARNED INCOME OF DISABILITY RETIREES:

Disability Retirees .......249
Reported Earnings .......88
Excess Earners .......2
Refund Due .......\$11,169

Last Valuation: 1/1/22

Actuary: KMS

## \$1.1 B

Market Value

## 11.77%

2023 Returns

## **7.91%**

2014-2023 (Annualized)

8.22%

1985-2023 (Annualized)

#### **Investment Returns**

(2019-2023, 5-Year & 39-Year Averages, as of 12/31/23)



## 7.25%

Assumed Rate of Return

## \$16,000

COLA BASE (FY2025)

## Funded Ratio History (1987-2023)



## 50.9%

Funded Ratio

#### 2036

Fully Funded

# 4.0% Increasing Phase-In

**Funding Schedule** 

## Asset Allocation (12/31/23)



## \$933.9 M

**Unfunded Liability** 

## \$91.0 M

(FY2024)

Total Pension Appropriation