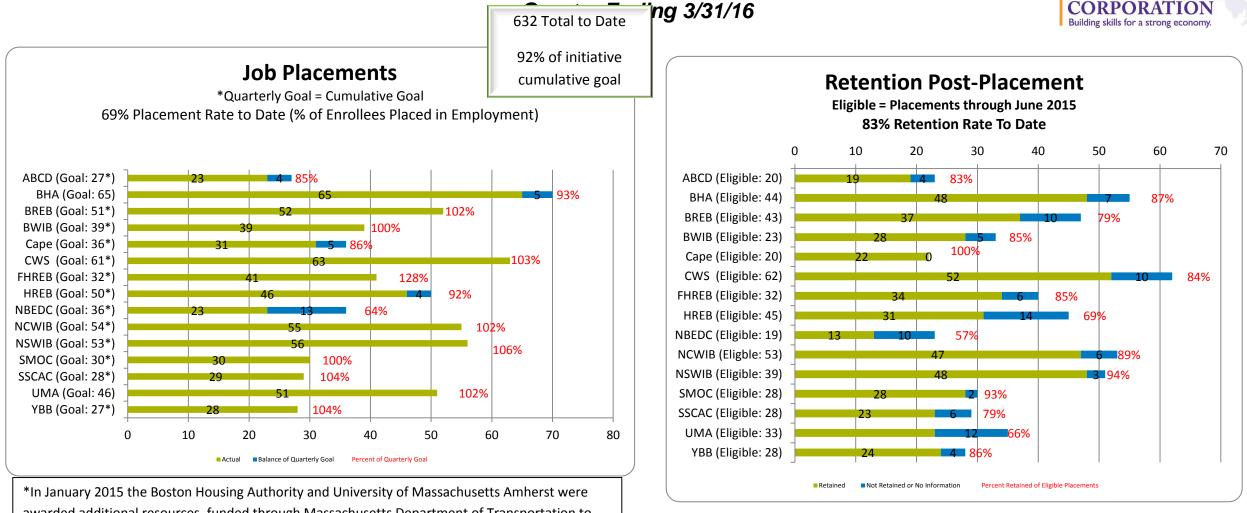

## Workforce Competitiveness Trust Fund Addressing the Middle Skills Gap Dashboard

**COMMONWEALTH** 

awarded additional resources, funded through Massachusetts Department of Transportation to serve more individuals. These increases are reflected in the dashboard. This also extended the training period for these two grants to Spring 2016.