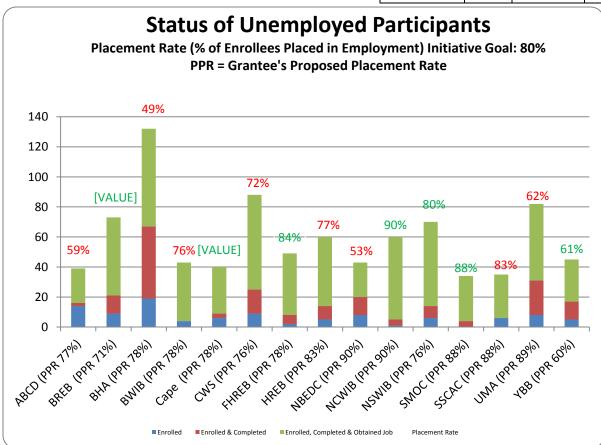

## Workforce Competitiveness Trust Fund Addressing the Middle Skills Gap Dashboard Quarter Ending 3/31/16

COMMONWEALTH

CORPORATI