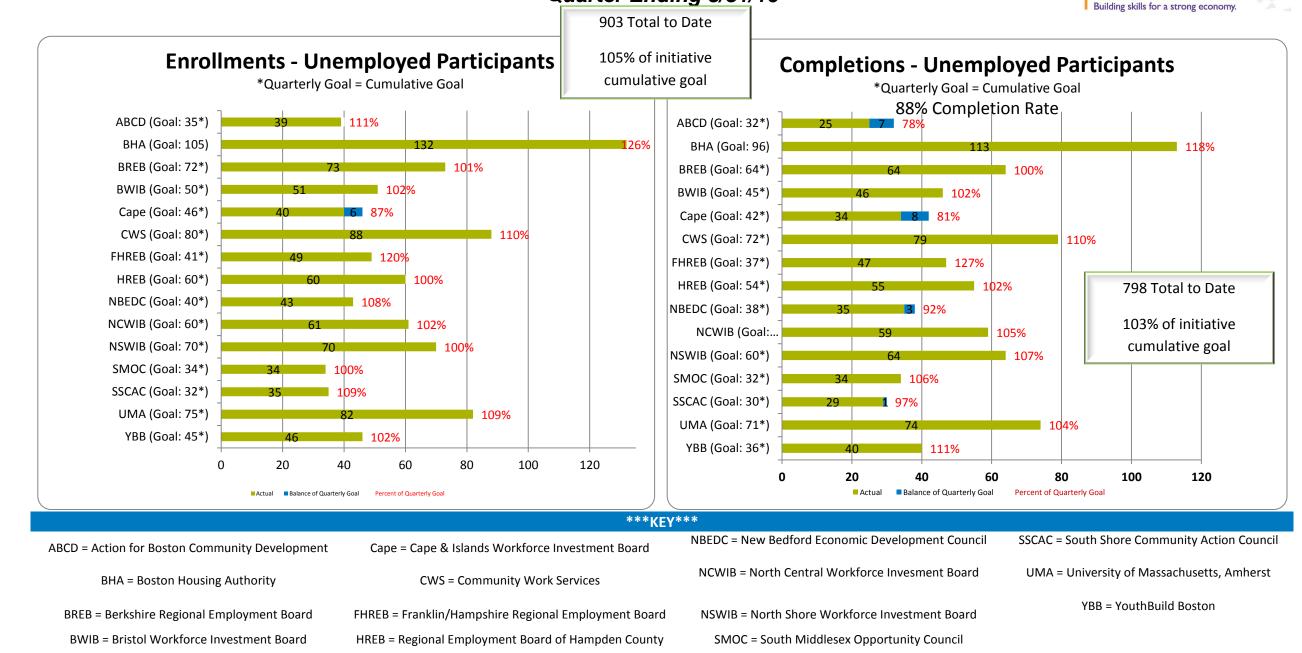

## Workforce Competitiveness Trust Fund Addressing the Middle Skills Gap Dashboard Quarter Ending 3/31/16

COMMONWEALTH

CORPORATI