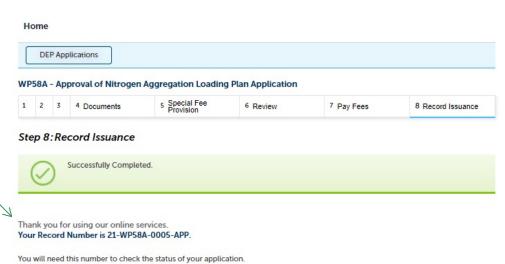

# Step 8: Submission Successful!

- When you submit your application, you will receive a Record ID so you can track the status of your application online
- Upon submission of your application please make sure to check your email for system notifications

# To check the status of an application

## Log on to EEA ePlace portal

- <u>https://eplace.eea.mass</u>
  .gov/citizenaccess
- Go to your "My Records" page to see and/or track the status of an application

For technical assistance:

- Contact the ePlace Help Desk Team at (844) 733-7522
- □Or send an email to: <u>ePLACE helpdesk@state.ma.us</u>