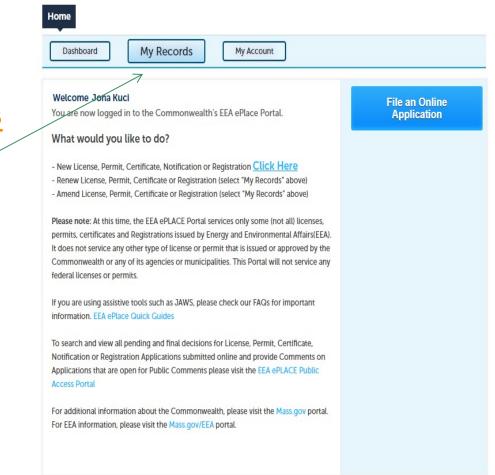

## Welcome TEST TESTING

You are now logged in to the Commonwealth's EEA ePlace Portal.

## What would you like to do?

- New License, Permit, Certificate, Notification or Registration Click Here
- Renew License, Permit, Certificate or Registration (select "My Records" above)
- Amend License, Permit, Certificate or Registration (select "My Records" above)

Please note: At this time, the EEA ePLACE Portal services only some (not all) licenses, permits, certificates and Registrations issued by Energy and Environmental Affairs(EEA). It does not service any other type of license or permit that is issued or approved by the Commonwealth or any of its agencies or municipalities. This Portal will not service any federal licenses or permits.