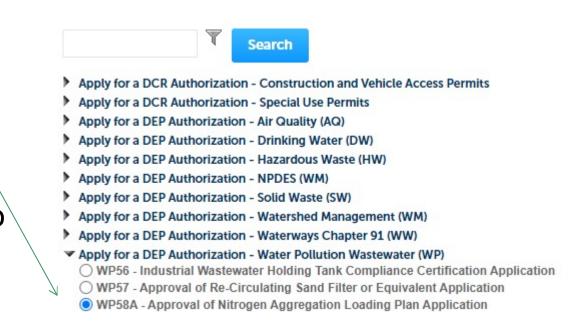

# Apply for a WP58A Application

- Click on "Apply for a DEP Authorization-Water Pollution Wastewater (WP) to expand the list of applications
- You can also search for the application on the search bar field

For easier and quicker way to find your application from the list below, Use Search Bar. Type in the name of your application or a keyword in the search field and click search for results.

Search Apply for a DCR Authorization - Construction and Vehicle Access Permits Apply for a DCR Authorization - Special Use Permits Apply for a DEP Authorization - Air Quality (AQ) Apply for a DEP Authorization - Drinking Water (DW) Apply for a DEP Authorization - Hazardous Waste (HW) Apply for a DEP Authorization - NPDES (WM) Apply for a DEP Authorization - Solid Waste (SW) Apply for a DEP Authorization - Watershed Management (WM) Apply for a DEP Authorization - Waterways Chapter 91 (WW) Apply for a DEP Authorization - Water Pollution Wastewater (WP) Apply for a DEP Authorization - Water Pollution Residuals (WP) Apply for a DEP Authorization - Toxic Use Reduction (TUR) Apply for a MDAR Authorization Apply for an EEA General Request Link Your Account

# Apply for a WP58A Application

Select "WP58A-Hydrogeological Evaluation Application" and click continue at the bottom of the page to start your application