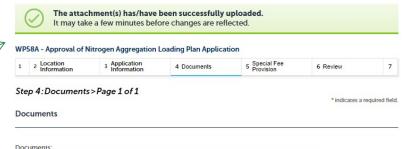

# Step 4: Document

- Upload all required documents for your application
  - The required documents will be listed on the table
- To begin attaching documents, click "Browse"

# DEP Applications WP58A - Approval of Nitrogen Aggregation Loading Plan Application 1 2 Location 3 Application 4 Documents 5 Special Fee Provision 6 Review 7 Step 4 : Documents > Page 1 of 1 \*indicates a required field Documents

#### Documents:

Home

Please upload 6 Required Document(s) which are mandatory to Submit this Application:

1. Buildout Analysis
2. Locus Map
3. MassDEP Application Form
4. Nitrogen Loading Calculations
5. Nitrogen Loading Management Plan
6. Nitrogen Loading Model Analysis