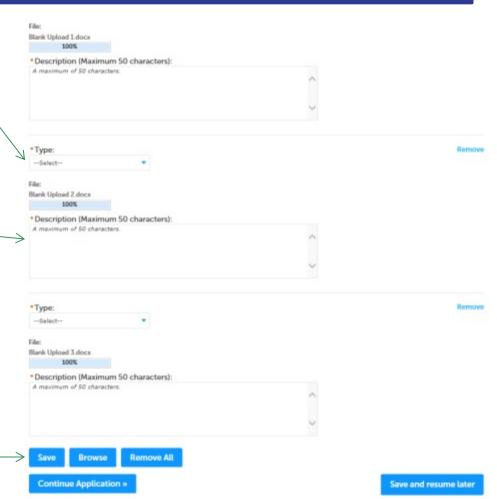

# Step 4: Documents (Attaching)

- Select the document type
- Provide a description of each document that you uploaded
- Click "Browse" to add more documents
- When all documents are uploaded and described, click "Save"