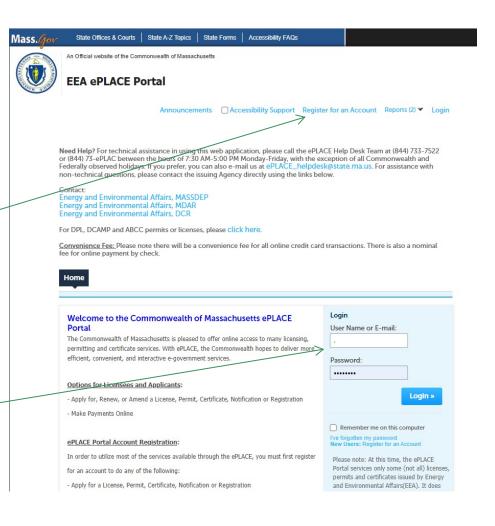

## First time users:

- Click or type this address on your browser: <u>https://eplace.eea.mass.g</u> <u>ov/citizenaccess</u>
- Follow the prompts to create a new user account
- Log into your account in EEA ePlace using your username/password

EEA ePlace Portal

# File an Online Application

## Click here to start

| Home      |                       |  |
|-----------|-----------------------|--|
| Dashboard | My Records My Account |  |

## Welcome TEST TESTING

You are now logged in to the Commonwealth's EEA ePlace Portal.

## What would you like to do?

- New License, Permit, Certificate, Notification or Registration Click Here
- Renew License, Permit, Certificate or Registration (select "My Records" above)
- Amend License, Permit, Certificate or Registration (select "My Records" above)