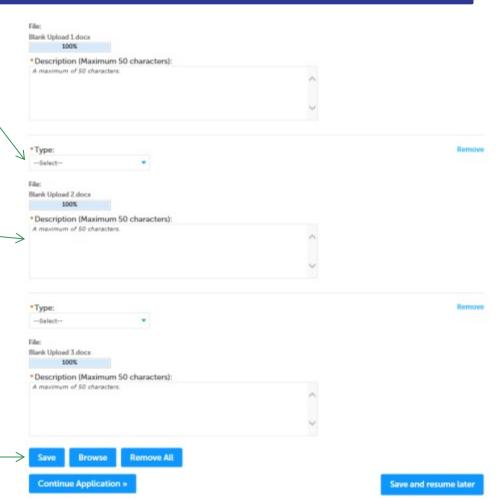

## Step 4: Documents (Attaching)

- A "File Upload" window opens
- Click "Browse"
- Choose the file(s) you want to attach.
- When all files reach 100%, click "Continue"

| he document 'Description' MUST NO'<br>locuments that exceed any of these li<br>etrieved, which may delay the review | mits will be removed by the system, and canno | t be |
|---------------------------------------------------------------------------------------------------------------------|-----------------------------------------------|------|
| Blank Upload 1.docx                                                                                                 | 100%                                          |      |
| Blank Upload 2.docx                                                                                                 | 100%                                          |      |
| Blank Upload 3.docx                                                                                                 | 100%                                          |      |
|                                                                                                                     |                                               |      |
|                                                                                                                     |                                               |      |
|                                                                                                                     |                                               |      |

## Step 4: Documents (Attaching)

- Select the document type
- Provide a description of each document that you uploaded
- Click "Browse" to add more documents
- When all documents are uploaded and described, click "Save"