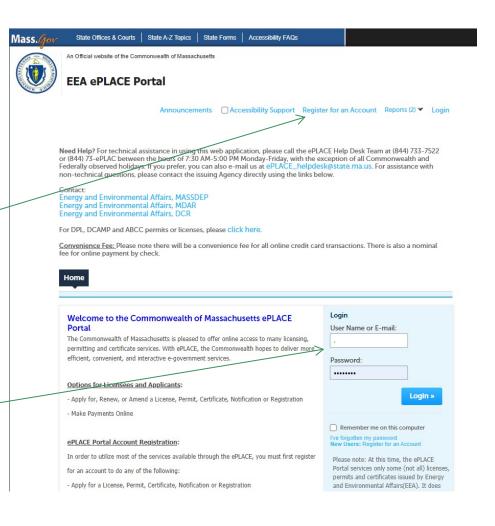

### First time users:

- Click or type this address on your browser: <u>https://eplace.eea.mass.g</u> <u>ov/citizenaccess</u>
- Follow the prompts to create a new user account
- Log into your account in EEA ePlace using your username/password

EEA ePlace Portal

### File an Online Application

### Click here to start

| Home      |                       |  |
|-----------|-----------------------|--|
| Dashboard | My Records My Account |  |