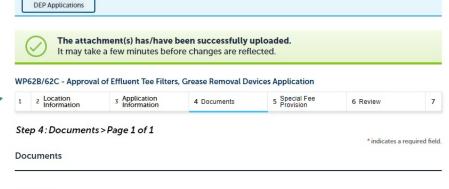

### Step 4: WP62B Documents (Attaching)

- You should see a message that you have successfully attached documents
- Review the list of attached documents.
- When ready, click on "Continue Application" to proceed

| <u> </u>            |                                           |                      |                            |               |            |
|---------------------|-------------------------------------------|----------------------|----------------------------|---------------|------------|
|                     | hment(s) has/have<br>e a few minutes befo |                      |                            |               |            |
|                     |                                           |                      |                            |               |            |
| WP62B/62C - Approva | l of Effluent Tee Filter                  | s, Grease Removal De | vices Application          |               |            |
| 1 2 Location        | 3 Application                             | 4 Documents          | 5 Special Fee<br>Provision | 6 Review      |            |
|                     |                                           |                      |                            |               |            |
|                     |                                           | 10                   |                            |               |            |
| Step 4: Documents   | >Page 1 of 1                              |                      |                            |               |            |
|                     | >Page 1 of 1                              |                      |                            | * indicates a | required f |
| Step 4: Documents   | s>Page 1 of 1                             |                      |                            | * indicates a | required f |
|                     | s>Page 1 of 1                             |                      |                            | * indicates a | required f |
|                     | s>Page 1 of 1                             |                      |                            | * indicates a | required f |
| Documents           |                                           | hich are mandatory t | o Submit this Applicat     |               | required f |
| Documents           | uired Document(s) w                       | hich are mandatory t | o Submit this Applicat     |               | required f |