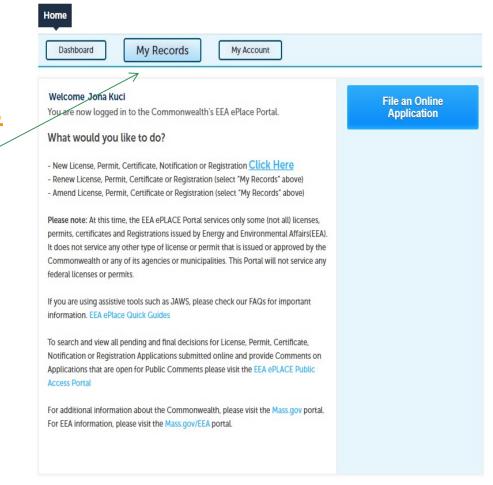

EEA ePlace Portal

### File an Online Application

### Click here to start

| Home      |                       |  |
|-----------|-----------------------|--|
| Dashboard | My Records My Account |  |

#### Welcome TEST TESTING

You are now logged in to the Commonwealth's EEA ePlace Portal.

#### What would you like to do?

- New License, Permit, Certificate, Notification or Registration Click Here
- Renew License, Permit, Certificate or Registration (select "My Records" above)
- Amend License, Permit, Certificate or Registration (select "My Records" above)

Please note: At this time, the EEA ePLACE Portal services only some (not all) licenses, permits, certificates and Registrations issued by Energy and Environmental Affairs(EEA). It does not service any other type of license or permit that is issued or approved by the Commonwealth or any of its agencies or municipalities. This Portal will not service any federal licenses or permits.