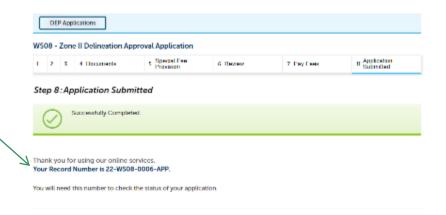

## Step 8: Submission Successful!

- When you submit your application, you will receive a Record ID so you can track the status of your application online
- Upon submission of your application please make sure to check your email for system notifications