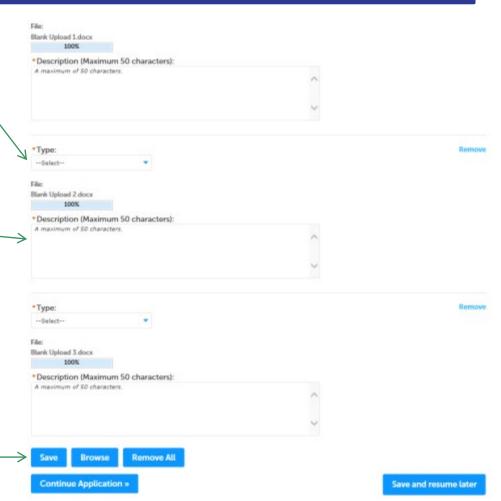

## Step 4: Documents (Attaching)

- A "File Upload" window opens
- Click "Browse"
- Choose the file(s) you want to attach.
- When all files reach 100%, click "Continue"

| File Upload<br>When uploading file document(s) the maximu<br>The 'File Name' (including file extension) MUS<br>The document 'Description' MUST NOT excer<br>Documents that exceed any of these limits w<br>retrieved, which may delay the review proces | ST NOT exceed <b>75 characters</b> in length.<br>ed <b>50 characters</b> in length.<br>ill be removed by the system, and cannot be | × |
|---------------------------------------------------------------------------------------------------------------------------------------------------------------------------------------------------------------------------------------------------------|------------------------------------------------------------------------------------------------------------------------------------|---|
| Blank Upload 1.docx                                                                                                                                                                                                                                     | 100%                                                                                                                               |   |
| Blank Upload 2.docx                                                                                                                                                                                                                                     | 100%                                                                                                                               |   |
| Blank Upload 3.docx                                                                                                                                                                                                                                     | 100%                                                                                                                               |   |
|                                                                                                                                                                                                                                                         |                                                                                                                                    |   |
|                                                                                                                                                                                                                                                         |                                                                                                                                    |   |
| Continue Browse                                                                                                                                                                                                                                         | Remove All Cancel                                                                                                                  |   |
|                                                                                                                                                                                                                                                         |                                                                                                                                    |   |

## Step 4: Documents (Attaching)

- Select the document type
- Provide a description of each document that you uploaded
- Click "Browse" to add more documents
- When all documents are uploaded and described, click "Save"