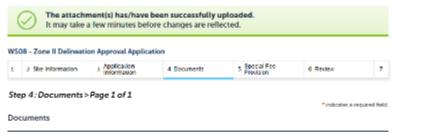

### Step 4: Documents (Attaching)

- You should see a message that you have successfully attached documents
- Review the list of attached documents
- When ready, click on "Continue Application" to proceed