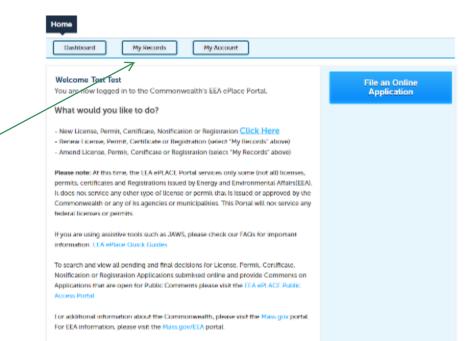

#### Welcome TEST TESTING

You are now logged in to the Commonwealth's EEA ePlace Portal.

#### What would you like to do?

- New License, Permit, Certificate, Notification or Registration Click Here
- Renew License, Permit, Certificate or Registration (select "My Records" above)
- Amend License, Permit, Certificate or Registration (select "My Records" above)

Please note: At this time, the EEA ePLACE Portal services only some (not all) licenses, permits, certificates and Registrations issued by Energy and Environmental Affairs(EEA). It does not service any other type of license or permit that is issued or approved by the Commonwealth or any of its agencies or municipalities. This Portal will not service any federal licenses or permits.