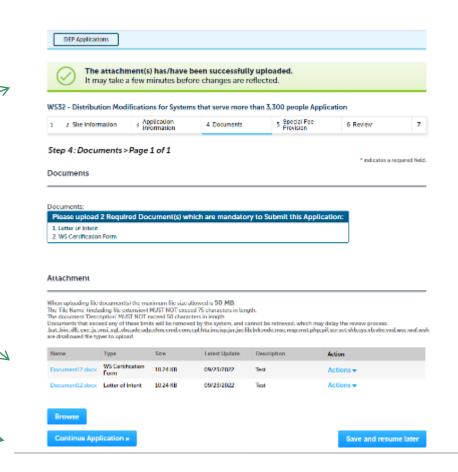

### Step 4: Documents

- Upload all required documents for your application
  - The required documents will be listed in the table
- To begin attaching documents, click "Browse"

## Step 4: Documents (Attaching)

- A "File Upload" window opens
- Click "Browse"
- Choose the file(s) you want to attach.
- When all files reach 100%, click "Continue"

| File Upload<br>When uploading file document(s) the maximu<br>The 'File Name' (including file extension) MUS<br>The document 'Description' MUST NOT exce<br>Documents that exceed any of these limits w<br>retrieved, which may delay the review proces | ST NOT exceed <b>75 characters</b> in lea<br>ed <b>50 characters</b> in length.<br>ill be removed by the system, and | -    |
|--------------------------------------------------------------------------------------------------------------------------------------------------------------------------------------------------------------------------------------------------------|----------------------------------------------------------------------------------------------------------------------|------|
| Blank Upload 1.docx                                                                                                                                                                                                                                    | 100%                                                                                                                 |      |
| Blank Upload 2.docx                                                                                                                                                                                                                                    | 100%                                                                                                                 |      |
| Blank Upload 3.docx                                                                                                                                                                                                                                    | 100%                                                                                                                 |      |
|                                                                                                                                                                                                                                                        |                                                                                                                      |      |
|                                                                                                                                                                                                                                                        |                                                                                                                      |      |
| Continue Browse                                                                                                                                                                                                                                        | Remove All Ca                                                                                                        | ncel |

## Step 4: Documents (Attaching)

- Select the document type
- Provide a description of each document that you uploaded
- Click "Browse" to add more documents
- When all documents are uploaded and described, click "Save"

### Step 4: Documents (Attaching)

- You should see a message that you have successfully attached documents
- Review the list of attached documents
- When ready, click on "Continue Application" to proceed