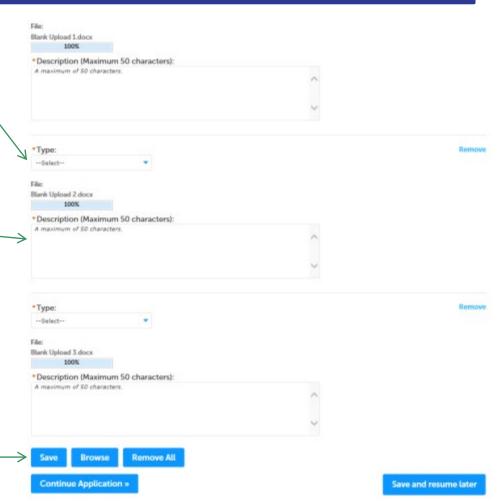

## Step 4: Documents (Attaching)

- Select the document type
- Provide a description of each document that you uploaded
- Click "Browse" to add more documents
- When all documents are uploaded and described, click "Save"