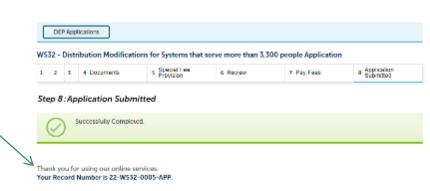

## Step 8: Submission Successful!

- When you submit your application, you will receive a Record ID so you can track the status of your application online
- Upon submission of your application please make sure to check your email for system notifications

You will need this number to check the status of your application