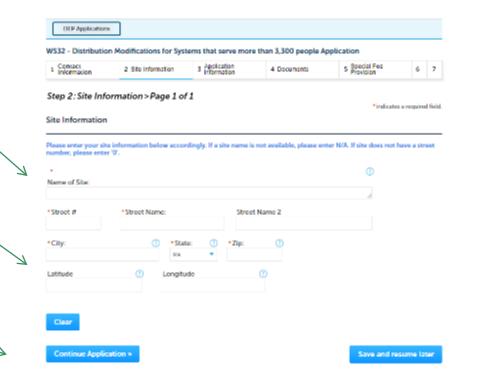

## **Step 2: Site Information**

- Enter the Name of Site and Address. If a Site Name is not available, please enter N/A.
- Add the Latitude and Longitude if available
- Click "Continue Application" to proceed