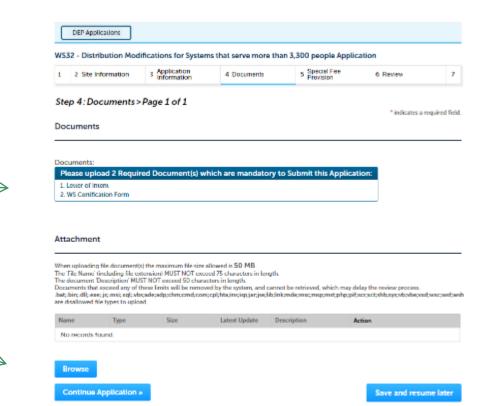

### Step 4: Documents

- Upload all required documents for your application
  - The required documents will be listed in the table
- To begin attaching documents, click "Browse"