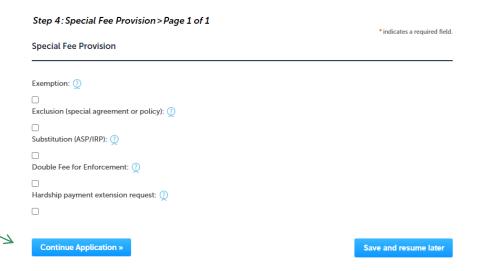

### **Step 4: Special Fee Provision**

- If Special Fee Provision is applicable, check the appropriate box and provide requested information
- Click "Continue Application" to proceed