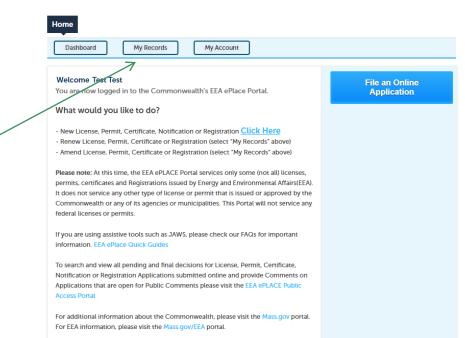

#### Welcome TEST TESTING

You are now logged in to the Commonwealth's EEA ePlace Portal.

#### What would you like to do?

- New License, Permit, Certificate, Notification or Registration Click Here
- Renew License, Permit, Certificate or Registration (select "My Records" above)
- Amend License, Permit, Certificate or Registration (select "My Records" above)

#### Existing Applicants:

Click Home and use the "My Records" tab to renew or amend a license, permit, certification or registration. If they are not listed under the "My Records" tab, please select the "Link your account" option found in section below. You will be prompted for a "record identification code" and "authorization code". from the Account Link notification you received. If you have not received a notification letter, please contact the ePLACE Help Desk Team at (844) 733–7522 or (844) 73–7524 or (844) 73–754 or (844) 73–754 or (844) or (844) 73–754 or (844) or (844)