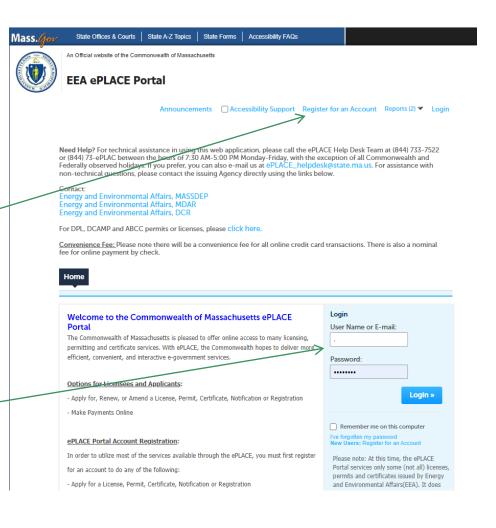

#### First time users:

- Click or type this address on your browser: <u>https://eplace.eea.mass.g</u> <u>ov/citizenaccess</u>
- Follow the prompts to create a new user account
- Log into your account in EEA ePlace using your username/password

EEA ePlace Portal

## File an Online Application

#### Click here to start

| Home      |                       |  |
|-----------|-----------------------|--|
| Dashboard | My Records My Account |  |