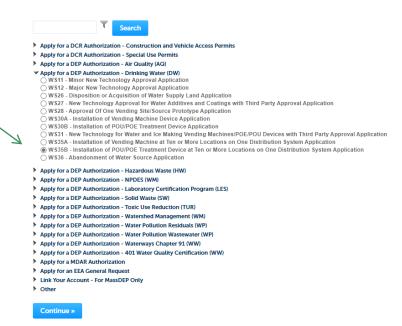

## Apply for a WS35B Application

- Click on "Apply for a DEP Authorization-Drinking Water(DW)" to expand the list of applications
- You can also search for the application on the search bar field

For easier and quicker way to find your application from the list below, Use Search Bar. Type in the name of your application or a keyword in the search field and click search for results.

- Apply for a DEP Authorization Drinking Water (DW)
- Apply for a DCR Authorization Construction and Vehicle Access Permits
- Apply for a DCR Authorization Special Use Permits
- Apply for a DEP Authorization Air Quality (AQ)
- Apply for a DEP Authorization Hazardous Waste (HW)
- Apply for a DEP Authorization NPDES (WM)
- Apply for a DEP Authorization Solid Waste (SW)
- Apply for a DEP Authorization Watershed Management (WM)
- Apply for a DEP Authorization Waterways Chapter 91 (WW)
- Apply for a DEP Authorization Water Pollution Wastewater (WP)
- Apply for a DEP Authorization Water Pollution Residuals (WP)
- Apply for a DEP Authorization 401 Water Quality Certification (WW)
- Apply for a DEP Authorization Toxic Use Reduction (TUR)
- Apply for a MDAR Authorization
- Apply for an EEA General Request
- Link Your Account For MassDEP Only

# Apply for a WS35B Application

Select "WS35B – Installation of POU/POE Treatment Device at Ten or More Locations on One Distribution System Application" and click the continue button at the bottom of the page to start your application