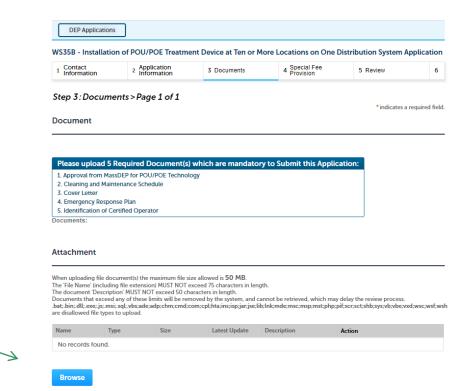

### Step 3: Documents

- Upload all required documents for your application
  - The required documents will be listed in the table
- To begin attaching documents, click "Browse"

Save and resume later

**Continue Application** »

| WS35B - Installatio                                             |                                              | ent Device at Ten or M | ore Locations on One [     | Distribution System A | pplicatio |
|-----------------------------------------------------------------|----------------------------------------------|------------------------|----------------------------|-----------------------|-----------|
| 1 Contact<br>Information                                        | Application<br>Information                   | 3 Documents            | 4 Special Fee<br>Provision | 5 Review              |           |
| A                                                               |                                              |                        |                            |                       |           |
| Document                                                        |                                              |                        |                            |                       |           |
| Document                                                        |                                              |                        |                            |                       |           |
| Document                                                        |                                              |                        |                            |                       |           |
|                                                                 |                                              |                        |                            |                       |           |
|                                                                 | Required Document(s)                         | which are mandator     | y to Submit this Applic    | ation:                |           |
| Please upload 5                                                 | •                                            |                        | y to Submit this Applic    | ation:                |           |
| Please upload 5<br>1. Approval from Mas                         | sDEP for POU/POE Technol                     |                        | y to Submit this Applic.   | ation:                |           |
| Please upload 5                                                 | sDEP for POU/POE Technol                     |                        | y to Submit this Applic    | ation:                |           |
| Please upload 5<br>1. Approval from Mas<br>2. Cleaning and Main | sDEP for POU/POE Technol<br>tenance Schedule |                        | y to Submit this Applic    | ation:                |           |

Documents:

#### Attachment

When uploading file document(s) the maximum file size allowed is 50 MB.

The 'File Name' (including file extension) MUST NOT exceed 75 characters in length.

The document 'Description' MUST NOT exceed 50 characters in length.

Documents that exceed any of these limits will be removed by the system, and cannot be retrieved, which may delay the review process. bat; bin; dll:,exe; js:,msi;,sl:,vbs:ade;adp;chm;cmd;com;cpt/htajns;isp;jar;jse;lib;/nlcmde;msc;msp;mst;php;if;scr;sct;shb;sys;vb;vbe;vxd;wsc;wsf;wsh are disallowed file types to upload.

| Name           | Туре                                                  | Size      | Latest Update | Description | Action    |
|----------------|-------------------------------------------------------|-----------|---------------|-------------|-----------|
| Document 1.pdf | Approval from<br>MassDEP for<br>POU/POE<br>Technology | 125.35 KB | 05/31/2022    | Test        | Actions - |
| Document 2.pdf | Cleaning and<br>Maintenance<br>Schedule               | 136.13 KB | 05/31/2022    | Test        | Actions - |
| Document 5.pdf | Identification of<br>Certified Operator               | 124.05 KB | 05/31/2022    | Test        | Actions   |
| Document 4.pdf | Emergency<br>Response Plan                            | 136.16 KB | 05/31/2022    | Test        | Actions 🗸 |