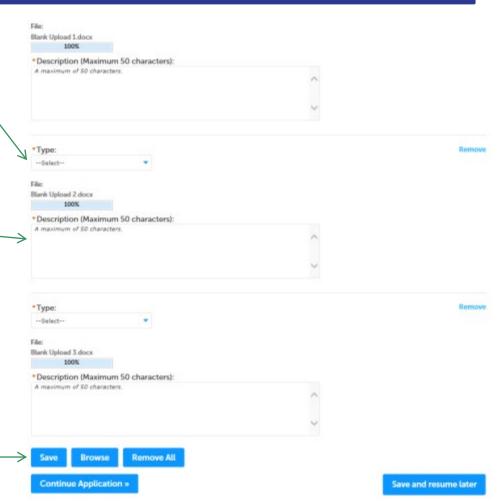

# Step 3: Documents (Attaching)

- A "File Upload" window opens
- Click "Browse"
- Choose the file(s) you want to attach.
- When all files reach 100%, click "Continue"

| File Upload<br>When uploading file document(s) the maximu<br>The 'File Name' (including file extension) MUS<br>The document 'Description' MUST NOT excer<br>Documents that exceed any of these limits w<br>retrieved, which may delay the review proces | ST NOT exceed <b>75 characters</b> in length.<br>ed <b>50 characters</b> in length.<br>ill be removed by the system, and cannot be | × |
|---------------------------------------------------------------------------------------------------------------------------------------------------------------------------------------------------------------------------------------------------------|------------------------------------------------------------------------------------------------------------------------------------|---|
| Blank Upload 1.docx                                                                                                                                                                                                                                     | 100%                                                                                                                               |   |
| Blank Upload 2.docx                                                                                                                                                                                                                                     | 100%                                                                                                                               |   |
| Blank Upload 3.docx                                                                                                                                                                                                                                     | 100%                                                                                                                               |   |
|                                                                                                                                                                                                                                                         |                                                                                                                                    |   |
|                                                                                                                                                                                                                                                         |                                                                                                                                    |   |
| Continue Browse                                                                                                                                                                                                                                         | Remove All Cancel                                                                                                                  |   |
|                                                                                                                                                                                                                                                         |                                                                                                                                    |   |

# Step 3: Documents (Attaching)

- Select the document type
- Provide a description of each document that you uploaded
- Click "Browse" to add more documents
- When all documents are uploaded and described, click "Save"

### Step 3: Documents (Attaching)

- You should see a message that you have successfully attached documents
- Review the list of attached documents
- When ready, click on "Continue Application" to proceed