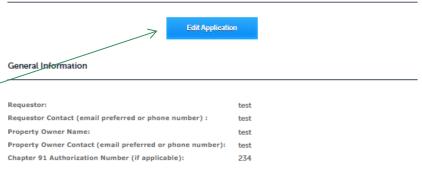

### Step 3: Review

- The entire application is shown on a single page for your review
- If you note something you want to change, click "Edit Application"
- Otherwise, continue to the bottom of the page

## **Step 1: Application Information**

- Please enter the General Information
  - Requestor details
  - Property Owner
  - Chapter 91 Authorization Number

\* Requestor:

\* Requestor Contact (email preferred or phone number) :

\* Property Owner Name:

authorization number please enter "N/A".

\* Property Owner Contact (email preferred or phone number):

\* Chapter 91 Authorization Number (if applicable):