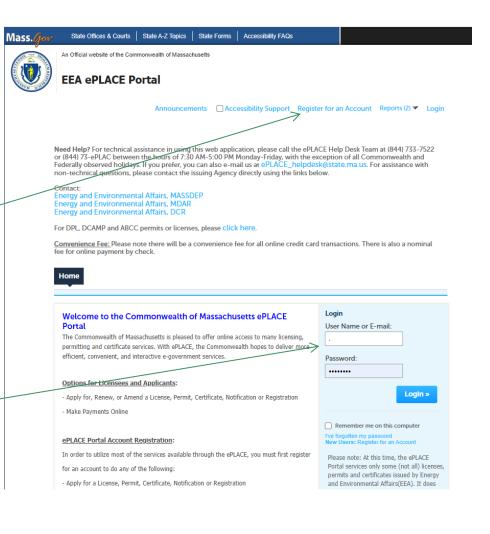

### First time users:

- Click or type this address on your browser:
   <u>Mass.gov Licensing</u> and Permitting Portal
- Follow the prompts to create a new user account
- Log into your account in EEA ePlace using your username/password

#### Commonwealth of Massachusetts EEA ePLACE (ePermitting) Online Services

#### New Applicants

The Commonwealth of Massachusetts EEA ePLACE (ePermitting) portal provides the ability to file applications for licenses, permits, certificates, notifications and registrations. From the listing below, please click on the appropriate link to expand the options, select the service that you would like to use and click the continue button.