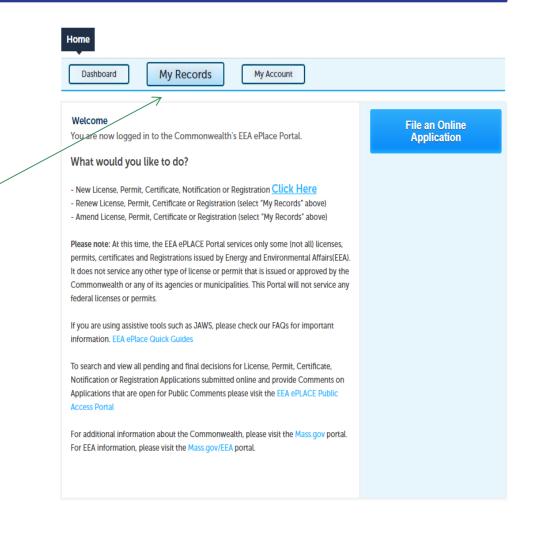

#### Welcome TEST TESTING

You are now logged in to the Commonwealth's EEA ePlace Portal.

#### What would you like to do?

- New License, Permit, Certificate, Notification or Registration Click Here
- Renew License, Permit, Certificate or Registration (select "My Records" above)
- Amend License, Permit, Certificate or Registration (select "My Records" above)

**Please note:** At this time, the EEA ePLACE Portal services only some (not all) licenses, permits, certificates and Registrations issued by Energy and Environmental Affairs(EEA). It does not service any other type of license or permit that is issued or approved by the Commonwealth or any of its agencies or municipalities. This Portal will not service any federal licenses or permits.