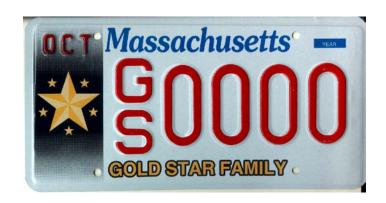

ocument awarding him/her the specific medal for the plate being applied for

Distinguished Flying Cross recipients are eligible for one set of plates for each Distinguished Flying Cross he or she received.

**Fees:** There is no fee.

**Renewal:** The plates need to be renewed every two years.

**Available At:** Distinguished Flying Cross Plates are only available through the

Special Plates Department. For more information on the

Distinguished Flying Cross plates, the customer can call the Special

Plates Department at 857.368.8031.

Applications are available at any full service RMV branch. They can also be downloaded from the RMV website at <a href="https://www.massrmv.com">www.massrmv.com</a> or a customer can call 857.368.8000 and request one be mailed to

him/her.

#### Reference:



## **GOLD STAR FAMILY**

Gold Star plates feature a gold star on the left side of the plate with the words "Gold Star Family" written at the bottom.

#### **Eligibility:**

Gold Star Family plates are issued to parents, children, spouses, siblings, or grandchildren of members of the military who were killed in action during wartime.

Note: Stepparents, stepchildren, stepsiblings, and step-grandchildren are not eligible unless a legal adoption occurred prior to the time of death. Grandparents and ex-spouses are not eligible.

An Application for Gold Star Family Plates must be completed. The customer must also present evidence that a member of his/her family was killed in action by presenting one of the following

- A casualty report
- A telegram for military members who served in WWII and