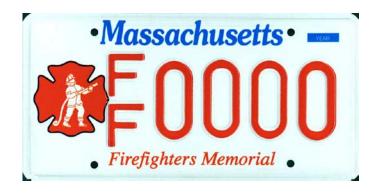

quer Cancer Coalition of Massachusetts. For more information on the Massachusetts Conquer Cancer Coalition, please visit www.conquercancer.org.

**Eligibility:** Anyone can obtain Conquer Cancer plates.

Fees: http://www.massrmv.com/rmv/fees/20141.pdf

The special plate fee is \$40.

The <u>initial special plate fee</u> is distributed as follows

• \$12 covers the cost of manufacturing the plate

• \$28 goes to the designated organization

Upon renewal, the entire special plate fee goes to the

designated organization.

**Renewal:** The plates need to be renewed every two years.

**Available At:** Conquer Cancer plates are available at:

- at any full service RMV branch http://www.massrmv.com/BranchMap.aspx
- or can be ordered over the Internet at http://www.massrmv.com.

#### Reference:



### FIREFIGHTERS MEMORIAL PLATES

The Firefighters Memorial plate features an image of a firefighter against a backdrop of a red Maltese Cross. The bottom of the plate features the words "Firefighters Memorial." Proceeds from this plate benefit the Firefighters Memorial fund. The Massachusetts Fallen Firefighters Memorial will honor all Massachusetts firefighters – past, present and future. For more information about the Memorial visit www.mafirememorial.org.

**Eligibility:** Anyone can obtain Firefighters Memorial plates.

Fees: <a href="http://www.massrmv.com/rmv/fees/20141.pdf">http://www.massrmv.com/rmv/fees/20141.pdf</a>

The special plate fee is \$40.

The <u>initial special plate fee</u> is distributed as follows
\$12 covers the cost of manufacturing the plate

\$28 goes to the d