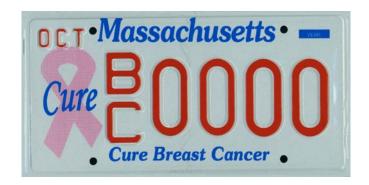

emorial visit www.mafirememorial.org.

**Eligibility:** Anyone can obtain Firefighters Memorial plates.

Fees: <a href="http://www.massrmv.com/rmv/fees/20141.pdf">http://www.massrmv.com/rmv/fees/20141.pdf</a>

The special plate fee is \$40.

The <u>initial special plate fee</u> is distributed as follows
\$12 covers the cost of manufacturing the plate

\$28 goes to the designated organization

Upon renewal, the entire special plate fee goes to the

designated organization.

**Renewal:** The plates need to be renewed every two years.

**Available At:** The Firefighters Memorial plates are available at:

- at any full service RMV branch http://www.massrmv.com/BranchMap.aspx
- or can be ordered over the Internet at <a href="http://www.massrmv.com">http://www.massrmv.com</a>.

#### Reference:



### **CURE BREAST CANCER PLATES**

The Cure Breast Cancer plate features an image of a Pink Ribbon with the word Cure (in blue) across it. The bottom of the plate features the words "Cure Breast Cancer." Proceeds from this plate benefit Tufts New England Medical Center Hospital Inc\Diane Zaniboni Breast Cancer Research Fund for Inflammatory Breast Cancer Research Project. For more information about the Cure Breast Cancer license plate go to Cure Breast Cancer License Plate.

**Eligibility:** Anyone can obtain Massachusetts Cure Breast Cancer plates.

**Fees:** http://www.massrmv.com/rmv/fees/20141.pdf

The special plate fee is \$40.

The <u>initial special plate fee</u> is distributed as follows

• \$12 covers the cost of manufacturing the plate

\$28 goes to the designated organization