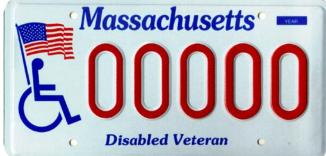

RMV branch.

http://www.massrmv.com/BranchMap.aspx

Customers can get an *Application for Veteran's Plates* at any full service RMV branch. They can also download the Application from the RMV Website at <a href="https://www.massrmv.com">www.massrmv.com</a>, or a customer can call 857.368.8000 and request that the RMV send an application by mail.

#### Reference:

## VETERANS' BRANCH OF SERVICE DECALS

These are available for both Veterans' (FLAG) passenger and motorcycle plates.

http://www.massrmv.com/rmv/forms/21099.pdf











Army

Navy

**Coast Guard** 

Airforce

**Marines** 

## **VETERANS' WAR TIME DECALS**

These are available for passenger vehicles only. <a href="http://www.massrmv.com/rmv/forms/21099.pdf">http://www.massrmv.com/rmv/forms/21099.pdf</a>

























Older Design of Disabled Veterans Plate issued <u>prior</u> to 2005 Newer Design of Disabled Veterans Plate issued 2005

## **DISABLED VETERAN**

The previously issued Disabled Veteran plate features six stars on the left side of the plate and red and white stripes on the right side of the plate. The newer issued Disabled Veteran plate features the American flag and the universal disabled symbol on the left side of the plate.

**Eligibility:** Disabled Veteran plates are issued to veterans with a military service

connected 80% disability. The customer must complete a *Disabled Plate and Placard Application* and submit a letter from the US Veterans' Administration stating that the 80% disability is service connected. All inquiries on eligibility should be made to the RMV

Medical Affairs