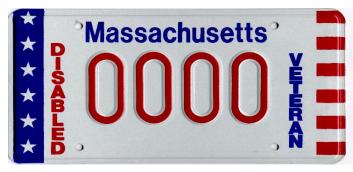

ce RMV branch.

http://www.massrmv.com/BranchMap.aspx

Customers can get an *Application for Veteran's Plates* at any full service RMV branch. They can also download the Application from the RMV Website at <a href="https://www.massrmv.com">www.massrmv.com</a>, or a customer can call 857.368.8000 and request that the RMV send an application by mail.

#### Reference:

## VETERANS' BRANCH OF SERVICE DECALS

These are available for both Veterans' (FLAG) passenger and motorcycle plates.

http://www.massrmv.com/rmv/forms/21099.pdf











Army

Navy

**Coast Guard** 

Airforce

**Marines** 

## **VETERANS' WAR TIME DECALS**

These are available for passenger vehicles only. <a href="http://www.massrmv.com/rmv/forms/21099.pdf">http://www.massrmv.com/rmv/forms/21099.pdf</a>

























Older Design of Disabled Veterans Plate issued <u>prior</u> to 2005 Newer Design of Disabled Veterans Plate issued 2005

## **DISABLED VETERAN**

The previously issued Disabled Veteran plate features six stars on the left side of the plate and red and white stripes on the right side of the plate. The newer issued Disabled Veteran plate features the American flag and the universal disabled symbol on the left side of the plate.

**Eligibility:** Disabled Veteran plates are issued to veterans with a military service

connected 80% disability. The customer must complete a *Disabled Plate and Placard Application* and submit a letter from the US Veterans' Administration stating that the 80% disability is service connected. All inquiries on eligibility should be made to the RMV

Medical Affai