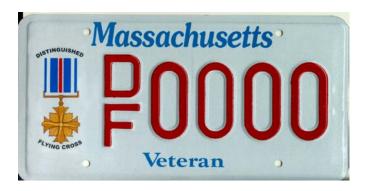

A DD-215 (which is an amended version of the DD-214) that indicates an honorable discharge.
- An Honorable Discharge form (this was used during WWII and the Korean War).
- Statement of Service from the US Veterans' Administration

Ex-Prisoners of War are eligible for one set of plates.

**Fees:** There is no fee.

**Renewal:** The plates need to be renewed every two years.

**Available At:** Ex-POW plates are available at any full service RMV branch.

http://www.massrmv.com/BranchMap.aspx

Applications are available at any full service RMV branch. They can also be downloaded from the RMV website at <a href="http://www.massrmv.com/rmv/forms/21573.pdf">http://www.massrmv.com/rmv/forms/21573.pdf</a> or a customer can call

857.368.8000 and request one be mailed to him/her.

#### Reference:



## **DISTINGUISHED FLYING CROSS**

The Distinguished Flying Cross plate features a replica of a Distinguished Flying Cross medal located on the left side of the plate with the word "Veteran" written at the bottom.

**NOTE:** For **Active Duty Members of the Military**, the word **Veteran** on the plate will be covered by a decal that is labeled **Active Duty**.

#### **Eligibility:**

**Veterans:** Distinguished Flying Cross plates are issued to veterans who have been awarded the Distinguished Flying Cross while serving in any capacity within the Armed Forces.

- A DD-214 that indicates "Honorable" in the Character of Service box (which will not always be located in the same place on the form).
  - Note that only the long form (full page) DD-214 is acceptable; the short form (half page)