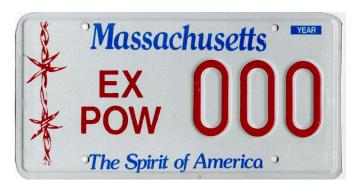

charge.
- An Honorable Discharge form (this was used during WWII and the Korean War).

Regardless of what document is presented, it must state Honorably Discharged and awarded medal.

Legion of Valor members are eligible for one set of plates.

**Fees:** There is no fee.

**Renewal:** The plates need to be renewed every year.

**Available At:** Legion of Valor plates are only available through the Special Plates

Department. For more information on the Legion of Valor plates, the customer can call the Special Plates Department at 857.368.8031.

Applications are available at any full service RMV branch. They can

also be downloaded from the RMV website at

http://www.massrmv.com/rmv/forms/21573.pdf or a customer can call

857.368.8000 and request one be mailed to him/her.

#### Reference:



## **Ex-POW PLATES**

Ex-POW plates feature barbed wire on the left side of the plate.

#### **Eligibility:**

Ex-POW plates are issued to former prisoners of war. To be eligible for Ex-POW plates, the customer must present one of the following documents indicating Ex-POW status to a full service RMV branch to prove his/her Ex-POW status

- A DD-214 that indicates "Honorable" in the Character of Service box (which will not always be located in the same place on the form).
  - Note that only the long form (full page) DD-214 is acceptable; the short form (half page) cannot be accepted.
- A DD-215 (which is an amended version of the DD-214) that indicates an honorable discharge.
- An Honorable Discharge form (this was used during WWII and the Korean War).
- Statement of Service from the US