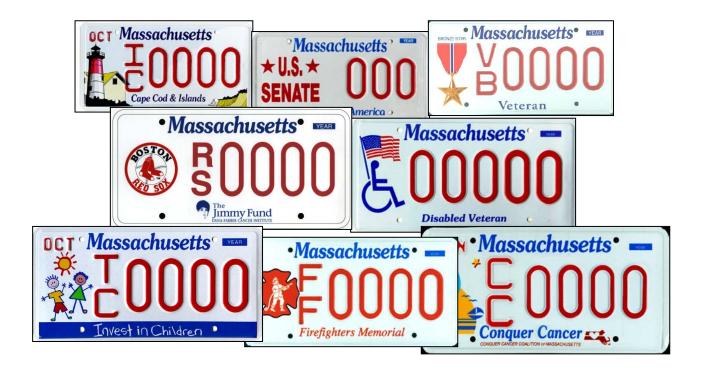

## Commonwealth of Massachusetts

## Registry of Motor Vehicles Division

Passenger Plates Booklet July 2014