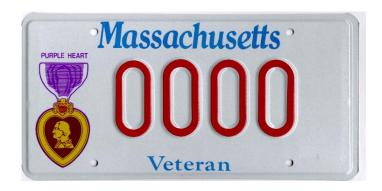

to veterans with a military service

connected 80% disability. The customer must complete a *Disabled Plate and Placard Application* and submit a letter from the US Veterans' Administration stating that the 80% disability is service connected. All inquiries on eligibility should be made to the RMV

Medical Affairs Branch at 857.368.8020.

Applications are available at any full service RMV Branch. They can

also be downloaded from the RMV website at

http://www.massrmv.com/rmv/forms/20060.pdf. A customer can also

call 857.368.8000 and request one be mailed to him/her.

**Fees:** There is no fee.

**Renewal:** The plates need to be renewed every two years.

**Available At:** Disabled Veterans' plates are only available through the RMV

Medical Affairs Branch at 857.368.8020...

Reference:



### PURPLE HEART PLATES

Purple Heart plates feature a replica of a Purple Heart medal.

**NOTE:** For **Active Duty Members of the Military**, the word **Veteran** on the plate will be covered by a decal that is labeled **Active Duty**.

#### **Eligibility:**

**Veterans:** Purple Heart plates are issued to veterans who have been awarded the Purple Heart medal. <u>A Purple Heart recipient must prove that he/she has been awarded the Purple Heart</u>. Along with a completed application -

http://www.massrmv.com/rmv/forms/21573.pdf, the customer must present one of the following documents to a full service RMV branch

- A DD-214 that indicates "Honorable" in the Character of Service box (which will not always be located in the same place on the form).
   Note that only the long form (full