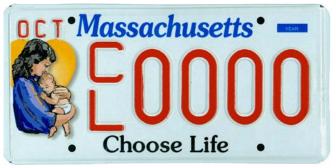

Research Project. For more information about the Cure Breast Cancer license plate go to Cure Breast Cancer License Plate.

**Eligibility:** Anyone can obtain Massachusetts Cure Breast Cancer plates.

**Fees:** http://www.massrmv.com/rmv/fees/20141.pdf

The special plate fee is \$40.

The <u>initial special plate fee</u> is distributed as follows

• \$12 covers the cost of manufacturing the plate

\$28 goes to the designated organization

Upon renewal, the entire special plate fee goes to the designated organization.

**Renewal:** The plates need to be renewed every two years.

**Available At:** Cure Breast Cancer plates are available at:

 at any full service RMV branch http://www.massrmv.com/BranchMap.aspx

 or can be ordered over the Internet at http://www.massrmv.com.

#### Reference:



### **CHOOSE LIFE PLATES**

The Choose Life plate features an image of a mother holding a child with a yellow colored heart behind them. The bottom of the plate features the words "Choose Life" in black colored text. Proceeds from this plate will fund Choose Life, Inc, which benefits not-for-profit agencies within Massachusetts.

**Eligibility:** Anyone can obtain Choose Life plates.

**Fees:** http://www.massrmv.com/rmv/fees/20141.pdf

The special plate fee is \$40.

The <u>initial special plate fee</u> is distributed as follows

• \$12 covers the cost of manufacturing the plate

\$28 goes to the designated organization

Upon renewal, the entire special plate fee goes to the designated organization.

**Renewal:** The plates need to be renewed every two years.

**Available At:** Choose L