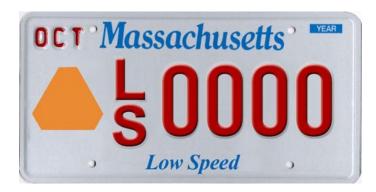

Choose Life" in black colored text. Proceeds from this plate will fund Choose Life, Inc, which benefits not-for-profit agencies within Massachusetts.

**Eligibility:** Anyone can obtain Choose Life plates.

**Fees:** http://www.massrmv.com/rmv/fees/20141.pdf

The special plate fee is \$40.

The <u>initial special plate fee</u> is distributed as follows

• \$12 covers the cost of manufacturing the plate

\$28 goes to the designated organization

Upon renewal, the entire special plate fee goes to the designated organization.

**Renewal:** The plates need to be renewed every two years.

**Available At:** Choose Life plates are available at:

 at any full service RMV branch http://www.massrmv.com/BranchMap.aspx

 or can be ordered over the Internet at http://www.massrmv.com.

#### Reference:



### **LOW SPEED**

A low speed vehicle is any 4-wheeled motor vehicle that:

- has a 17-digit VIN
- has been issued a Certificate of Origin
- has a gross vehicle weight rating (GVWR) of less than 3,000 pounds
- has a top speed greater than 20 mph but not greater than 25 mph, and
- is National Highway Traffic Safety Administration (NHTSA)-certified as a "Low Speed Vehicle," demonstrated by:
  - The Certificate of Origin, title, or out-of-state registration listing the body style or body type as "LSV" or "Low Speed Vehicle"
  - The Manufacturer's Certification Label posted on the vehicle containing the VIN and indicating the TYPE of vehicle as a "Low Speed Vehicle."

**Eligibility:** If qualified, anyone can obtain Massachusetts Low Speed plates.

**Fees:** <a href="http://www.massrmv.com/