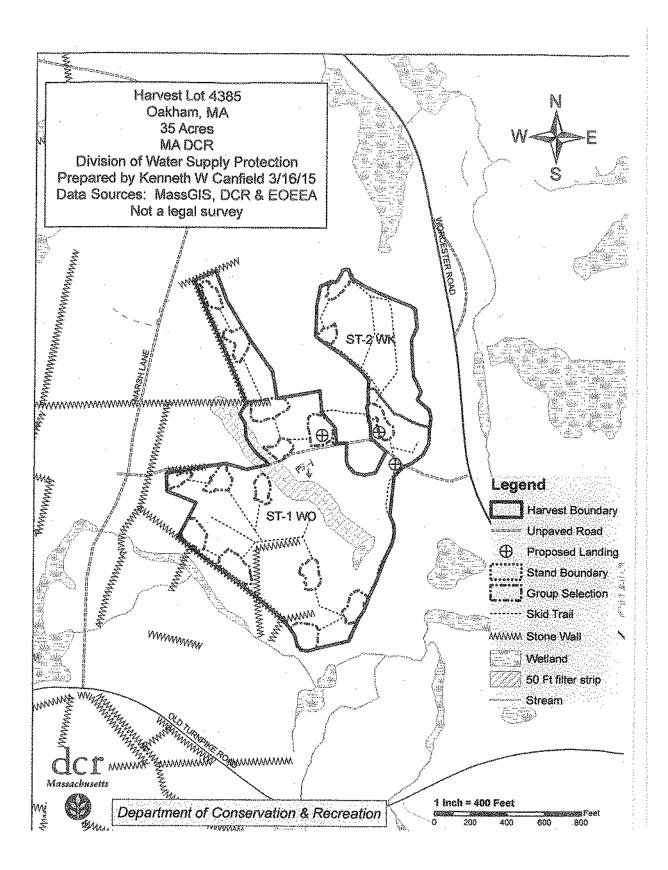

#### **Harvest Information**

| Harvest Start Date: 7/1/15        | Harvest End Date: 6/13/16        |
|-----------------------------------|----------------------------------|
| Number of Wetland Crossings: None | Number of Stream Crossings: None |

### **Best Management Practices Applied**

| Stream Crossings       | There are no stream crossings.                               |
|------------------------|--------------------------------------------------------------|
| Filter Strips          | Filter strips will comply with MA BMP manual variable width. |
| Wetland Crossings      | There are no wetland crossings.                              |
| Harvesting in Wetlands | There is no harvesting in wetlands.                          |

### **FIGURES**

Figure 1 Final Forest Cutting Plan

- Figure 2 A & B Pre-Harvest photographs from marked points 1 and 2 taken 7/2/15
- Figure 3 A & B Post-Harvest photographs from marked points 1 and 2 taken 6/6/16
- Figure 4 A & B After one growing season photographs from marked points 1 and 2 taken 7/17/17