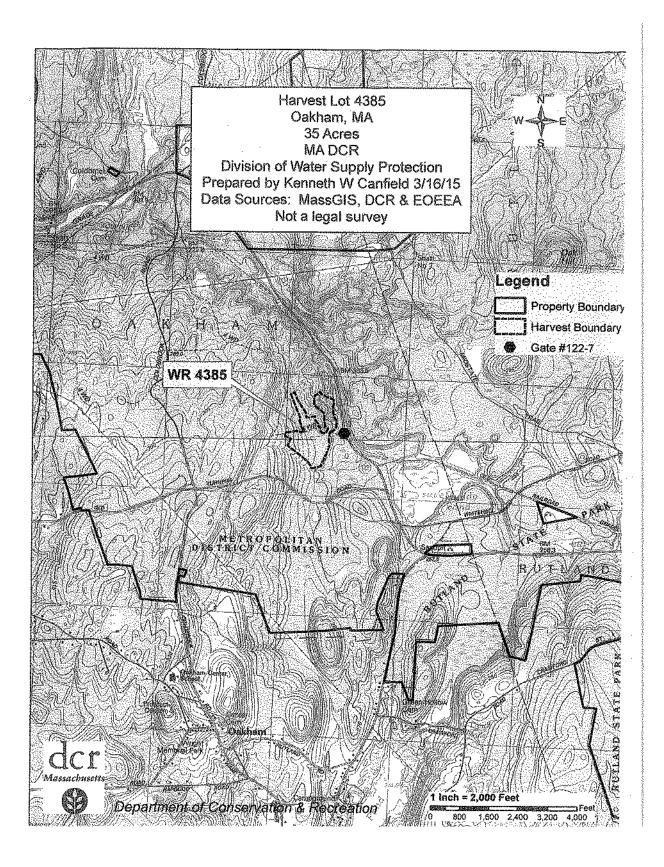

# Massachusetts Department of Conservation and Recreation Division of Water Supply Protection, Office of Watershed Management Forest Management Project Summary

**Project Title:** Marsh Lane

| DWSP Harvest Permit Number: WR 4385              |  |
|--------------------------------------------------|--|
| DCR Forest Cutting Plan File Number: 134-1647-15 |  |

#### Site Information

| Watershed: Ware River                                                                                            | Town(s): Oakham                              |  |  |  |
|------------------------------------------------------------------------------------------------------------------|----------------------------------------------|--|--|--|
| Acres: 35                                                                                                        | Nearest Road: Marsh Lane, Rt 122             |  |  |  |
| Natural Heritage Atlas overlap?: Yes                                                                             | Public Drinking Water Supply Watershed?: Yes |  |  |  |
| Forest Types: Oak – Mixed, Dry                                                                                   | ACEC?: No                                    |  |  |  |
| Soils: Most of the lot is on 253C Hinckley loamy sand, excessively drained. There is also 927C Montauk-Scituate- |                                              |  |  |  |
| Canton association, extremely stony, well drained.                                                               |                                              |  |  |  |
| Wetland Resources: Lot is adjacent to wetlands.                                                                  |                                              |  |  |  |
| Vernal Pools: No                                                                                                 |                                              |  |  |  |

### **FIGURES**

Figure 1 Final Forest Cutting Plan

- Figure 2 A & B Pre-Harvest photographs from marked points 1 and 2 taken 7/2/15
- Figure 3 A & B Post-Harvest photographs from marked points 1 and 2 taken 6/6/16
- Figure 4 A & B After one growing season photographs from marked points 1 and 2 taken 7/17/17