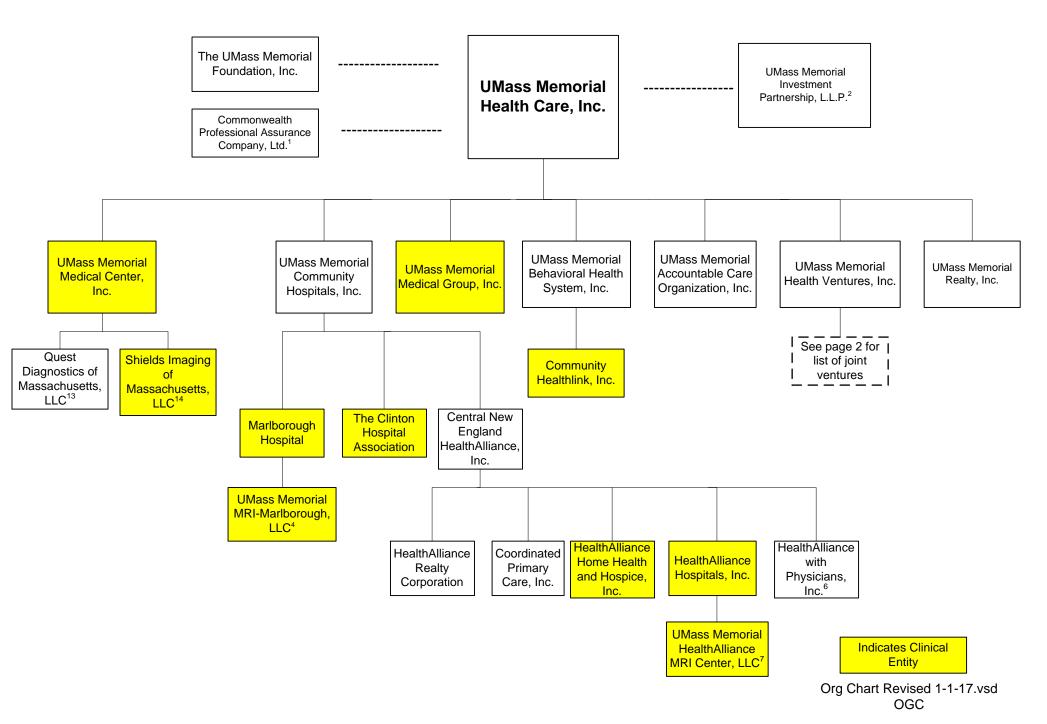

## UMass Memorial Health Care and Subsidiaries

Indicates Clinical Entity

Org Chart Revised 1-1-17.vsd
OGC