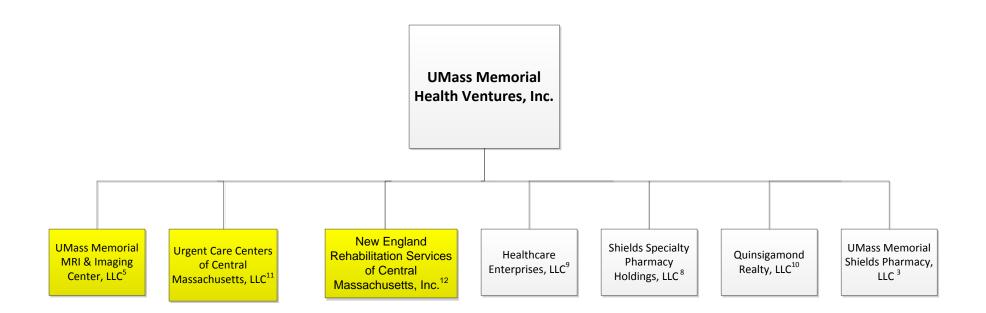

## UMass Memorial Health Care Joint Ventures

- 1. Grand Cayman, BWI Corporation; UMMHC is sole shareholder
- 2. Partnership with several system entities; UMMHC is General Partner
- 3. Joint Venture-UMMHV and Shields Pharmacy, LLC(50/50)
- 4. Joint Venture-Marlborough Hospital, Shields Imaging of Marlborough, UMMHV (55/40/5)
- 5. Joint Venture-UMMHV, Shields Healthcare Worcester (50/50)
- 6. Joint Venture-CNEHA, CentMass Association of Physicians (50/50)
- 7. Joint Venture-HealthAlliance Hospitals, UMMHV, Shields Healthcare of Leominster (40/20/40)
- 8. Joint Venture-UMMHV, Shields Pharmacy Equity (35/35) (30-Incentive interests)
- 9. Joint Venture-UMMHV, Worcester ASC, LLC (Shields) (49/51)
- 10. Joint Venture-UMMHV, Worcester ASC, LLC (Shields) (49/51)
- 11. Joint Venture-UMMHV, Urgent Care Centers of New England, Inc. (49/51)
- 12. Joint Venture-UMMHV, Health NE Rehab Management Co, LLC (20/80)
- 13. Joint Venture-UMMMC and Quest Diagnostics, LLC (18.9/81.1)
- 14. Joint Venture-UMMMC, Shield Imaging of NE, LLC, Baystate Radiology & Imaging, LLC and South Shore Hospital (25/25/25)