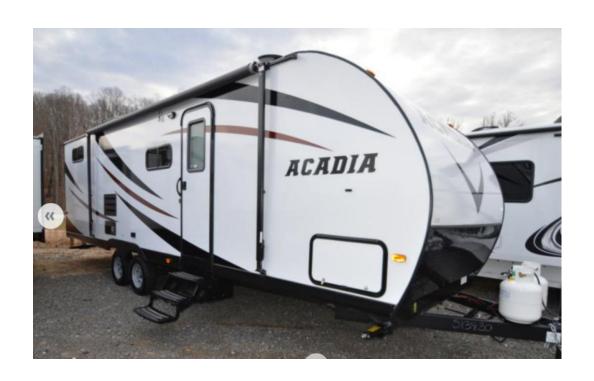

## **Alternative Housing Options**

as of October 5, 2018



**HOTELS** 

- - - - - 3097 ROOMS

**APARTMENTS** 

- - - - - 164 UNITS

**TRAILERS** 

**– – – – – 360 TRAILERS** 

CONGREGATE SHELTER

250 BEDS,CAN SURGE TO 1000

## **Travel Trailers**







## **Columbia Gas Housing Assistance**

## To Request Alternative Housing

- Call Columbia Gas' Claims line: 1-800-590-5571 Inform telephone operator that you are interested in Alternative Housing
- You will be transferred to the Housing Assistance Team
- Housing Assistance Team will complete intake over telephone
- Customer will receive a return call with their housing assignment (type and location)
- Customer will go to the assigned location and check into their unit (hotel room(s), apartment, trailer)

Congregate shelter will be open as a warming center and for showers, and for short-term overnight stays