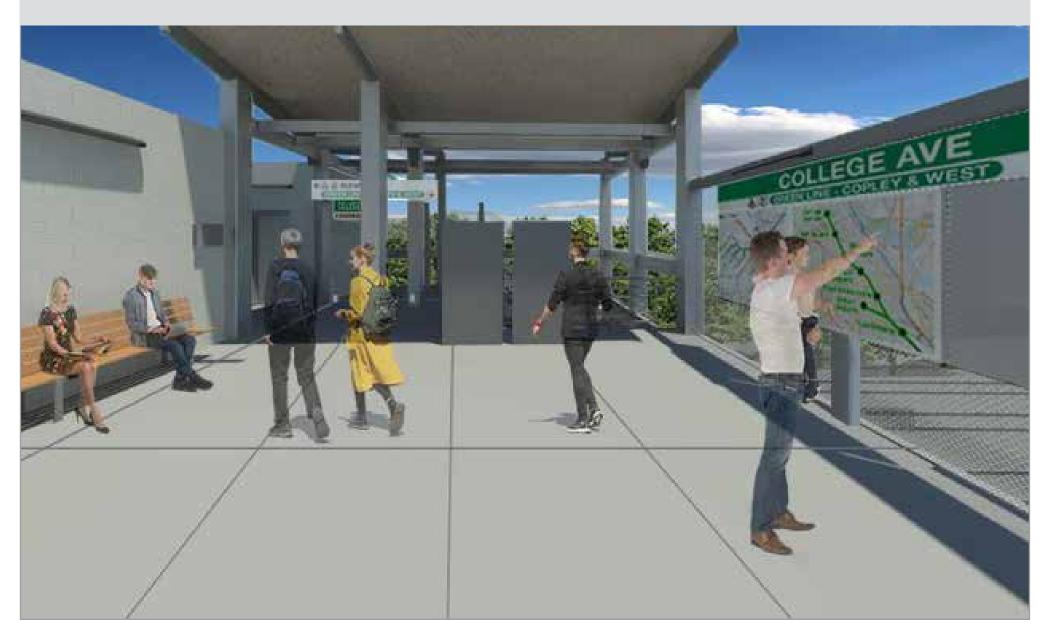

o Customer Assistance Areas on the station platform, featuring an emergency call box. Additional call box located at the Areas of Rescue Assistance in the headhouse.
- The station features a small drop-off area

### for The Ride.

- Nearby buses include: 96, 94, 80
- Sidewalks along the station vary from
  4.5 10 feet in width.
- Services South Medford and Tufts University

| Number of | Bike Storage | Bike Storage | Width/Length | Three Sided | Pick-up/Drop-off |
|-----------|--------------|--------------|--------------|-------------|------------------|
| Benches   | Covered      | Uncovered    | of Platform  | Shelter     |                  |
| 5         | 50           | 20           | 22.5'x225'   |             | The Ride         |

# **College Avenue Station**





**STATION LOBBY** 









## **College Avenue Station**



### SITE PLAN - PLATFORM LEVEL



SITE PLAN - STREET LEVEL