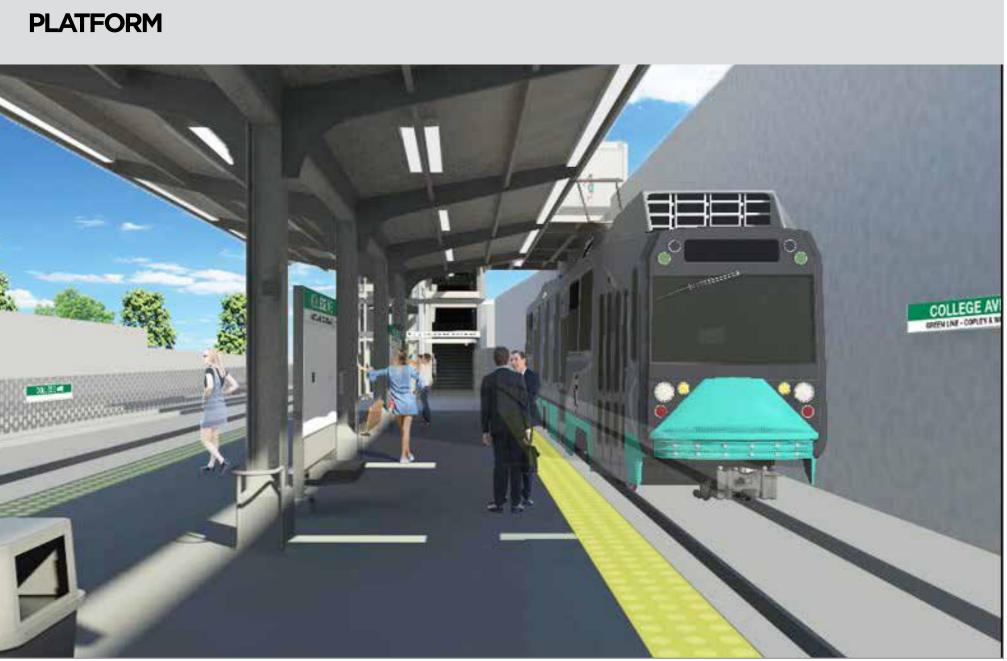

Customer Assistance Areas on the station platform, featuring an emergency call box. Additional call box located at the Areas of Rescue Assistance in the headhouse.
- The station features a small drop-off area

### for The Ride.

- Nearby buses include: 96, 94, 80
- Sidewalks along the station vary from
  4.5 10 feet in width.
- Services South Medford and Tufts University

| Number of | Bike Storage | Bike Storage | Width/Length | Three Sided | Pick-up/Drop-off |
|-----------|--------------|--------------|--------------|-------------|------------------|
| Benches   | Covered      | Uncovered    | of Platform  | Shelter     |                  |
| 5         | 50           | 20           | 22.5'x225'   |             | The Ride         |

# **College Avenue Station**





**STATION LOBBY** 









## **College Avenue Station**



### SITE PLAN - PLATFORM LEVEL



SITE PLAN - STREET LEVEL