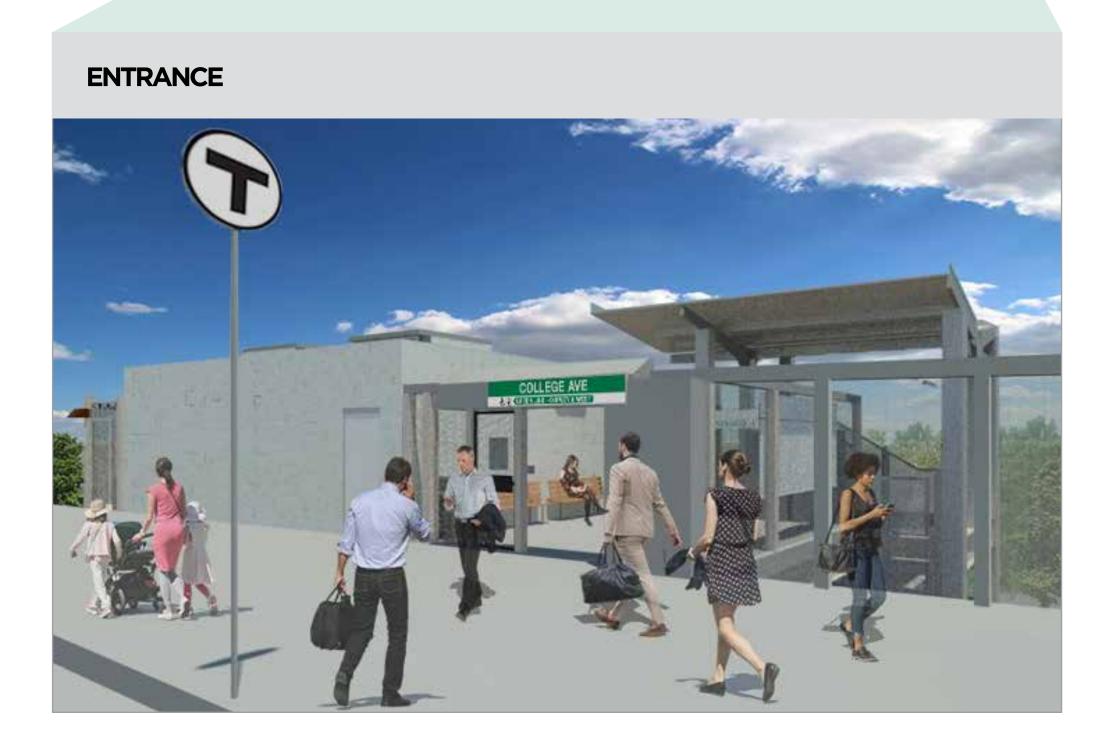

## **College Avenue Station**

- Pre-RFC Design: 75% complete (as of Dec. 2018)
- Entrance off Boston Avenue with (2) elevators and stairs and two fare vending machines.
- Additive canopy over station platform
- Two Customer Assistance Areas on the station platform, featuring an emergency call box. Additional call box located at the Areas of Rescue Assistance in the headhouse.
- The station features a small drop-off area