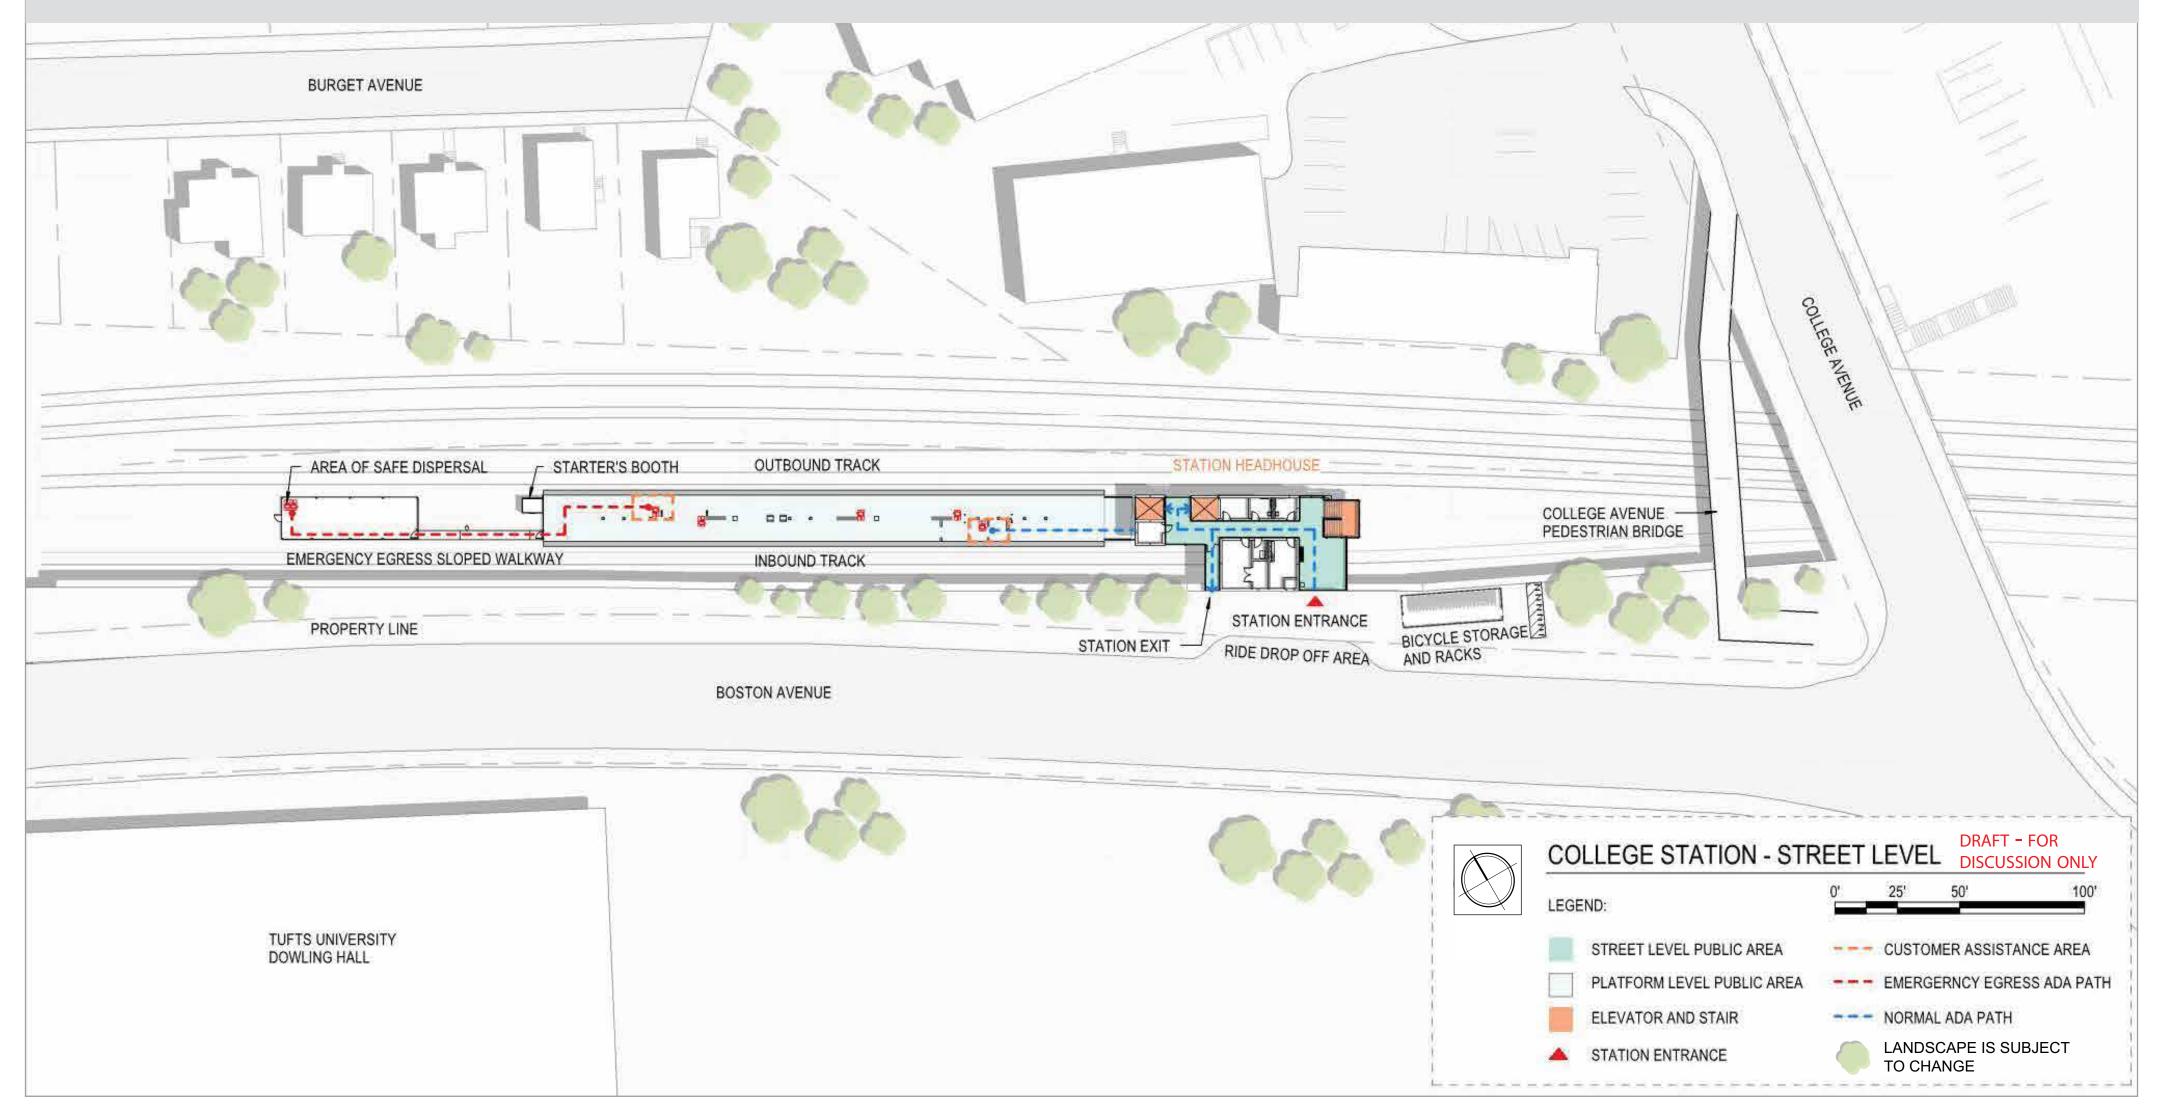

## **College Avenue Station**

- Pre-RFC Design: 75% complete (as of Dec. 2018)
- Entrance off Boston Avenue with (2) elevators and stairs and two fare vending machines.
- Additive canopy over station platform
- Two Customer Assistance Areas on the station platform, featuring an emergency call box. Additional call box located at the Areas of Rescue Assistance in the headhouse.
- The station features a small drop-off area

### for The Ride.

- Nearby buses include: 96, 94, 80
- Sidewalks along the station vary from
  4.5 10 feet in width.
- Services South Medford and Tufts University

| Number of | Bike Storage | Bike Storage | Width/Length | Three Sided | Pick-up/Drop-off |
|-----------|--------------|--------------|--------------|-------------|------------------|
| Benches   | Covered      | Uncovered    | of Platform  | Shelter     |                  |
| 5         | 50           | 20           | 22.5'x225'   |             | The Ride         |

### SITE PLAN - PLATFORM LEVEL

SITE PLAN - STREET LEVEL