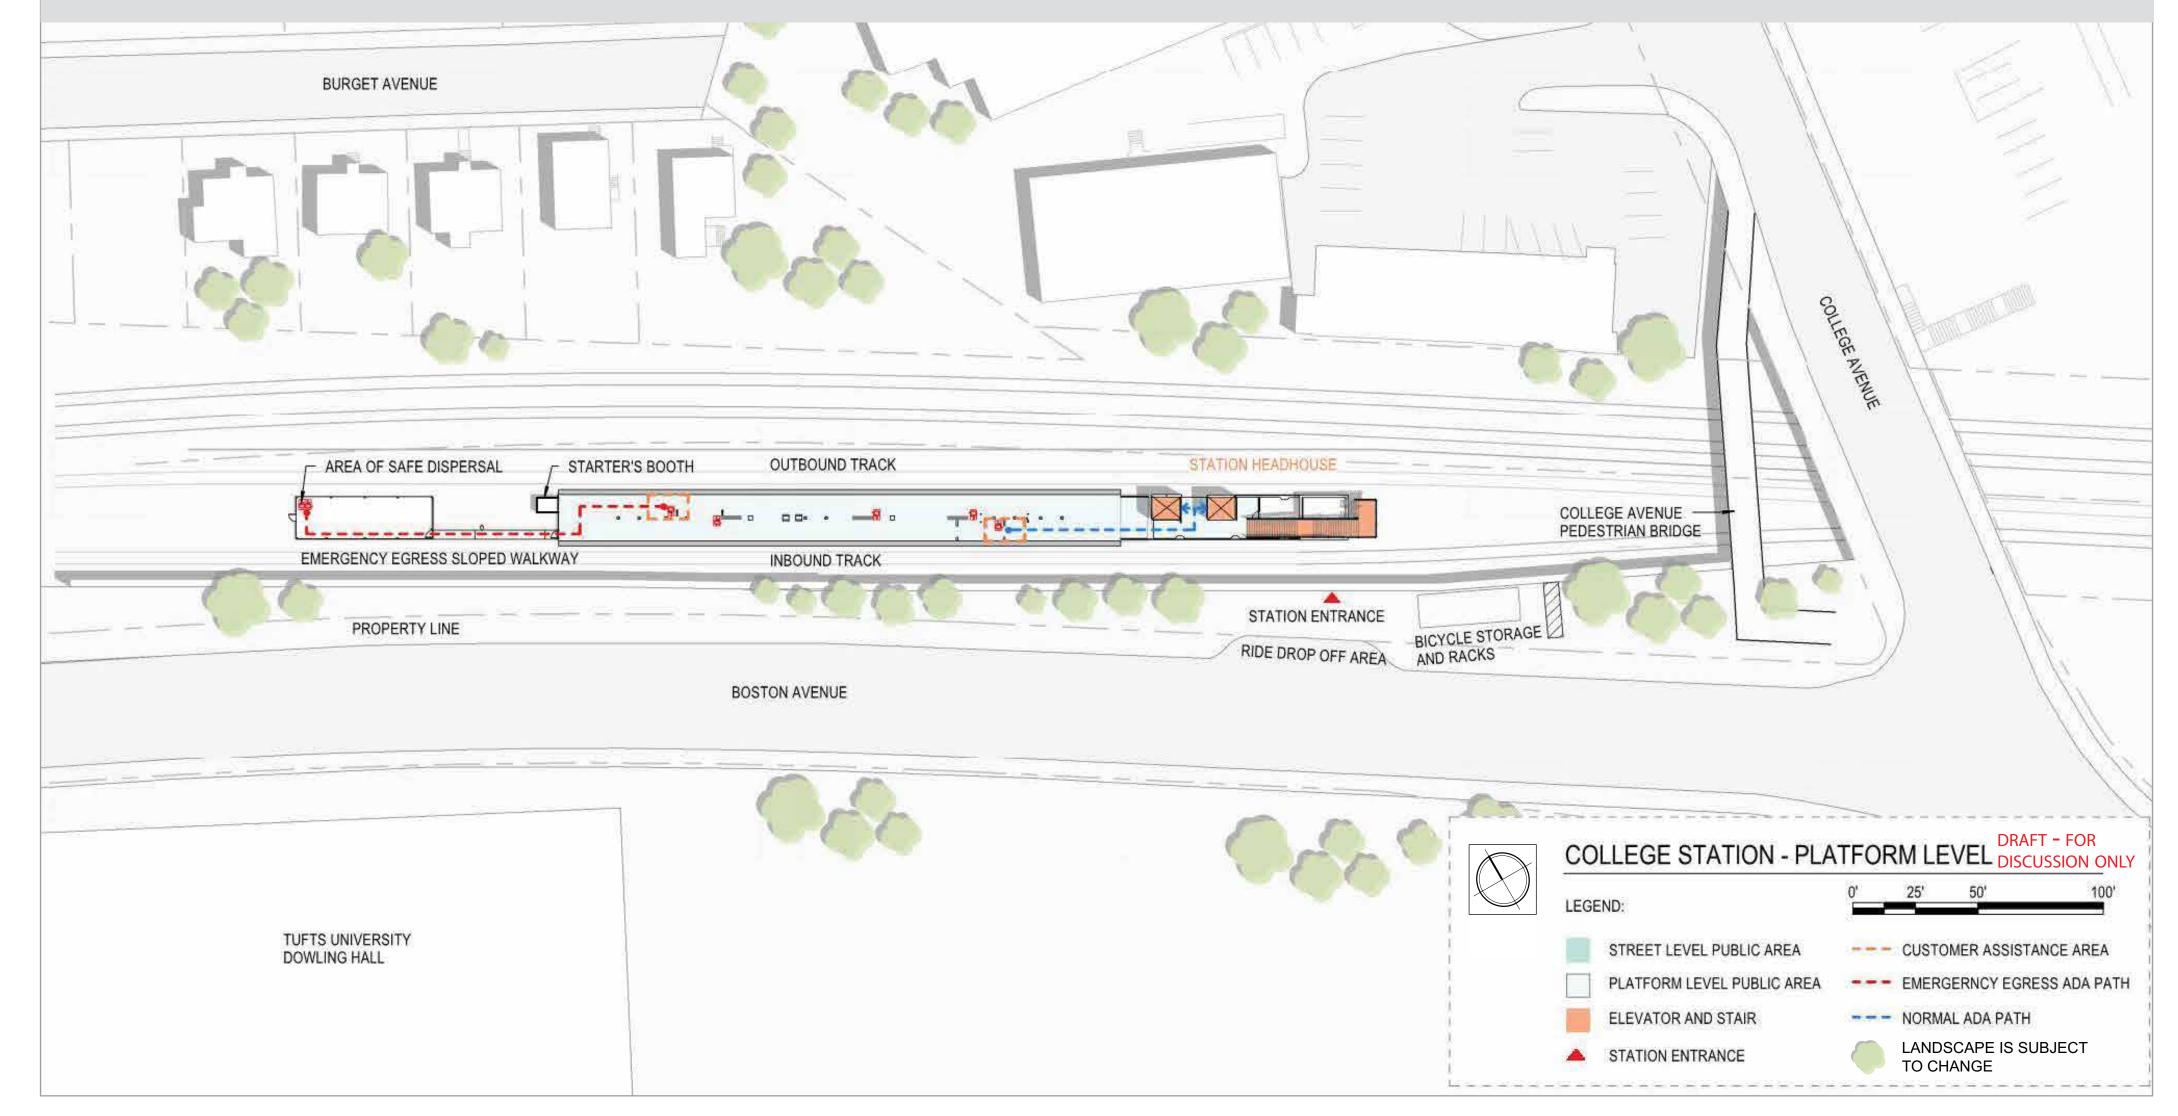

## **College Avenue Station**

- Pre-RFC Design: 75% complete (as of Dec. 2018)
- Entrance off Boston Avenue with (2) elevators and stairs and two fare vending machines.
- Additive canopy over station platform
- Two Customer Assistance Areas on the station platform, featuring an emergency call box. Additional call box located at the Areas of Rescue Assistance in the headhouse.
- The station features a small drop-off area

### for The Ride.

- Nearby buses include: 96, 94, 80
- Sidewalks along the station vary from
  4.5 10 feet in width.
- Services South Medford and Tufts University

| Number of | Bike Storage | Bike Storage | Width/Length | Three Sided | Pick-up/Drop-off |
|-----------|--------------|--------------|--------------|-------------|------------------|
| Benches   | Covered      | Uncovered    | of Platform  | Shelter     |                  |
| 5         | 50           | 20           | 22.5'x225'   |             | The Ride         |

### SITE PLAN - PLATFORM LEVEL

SITE PLAN - STREET LEVEL