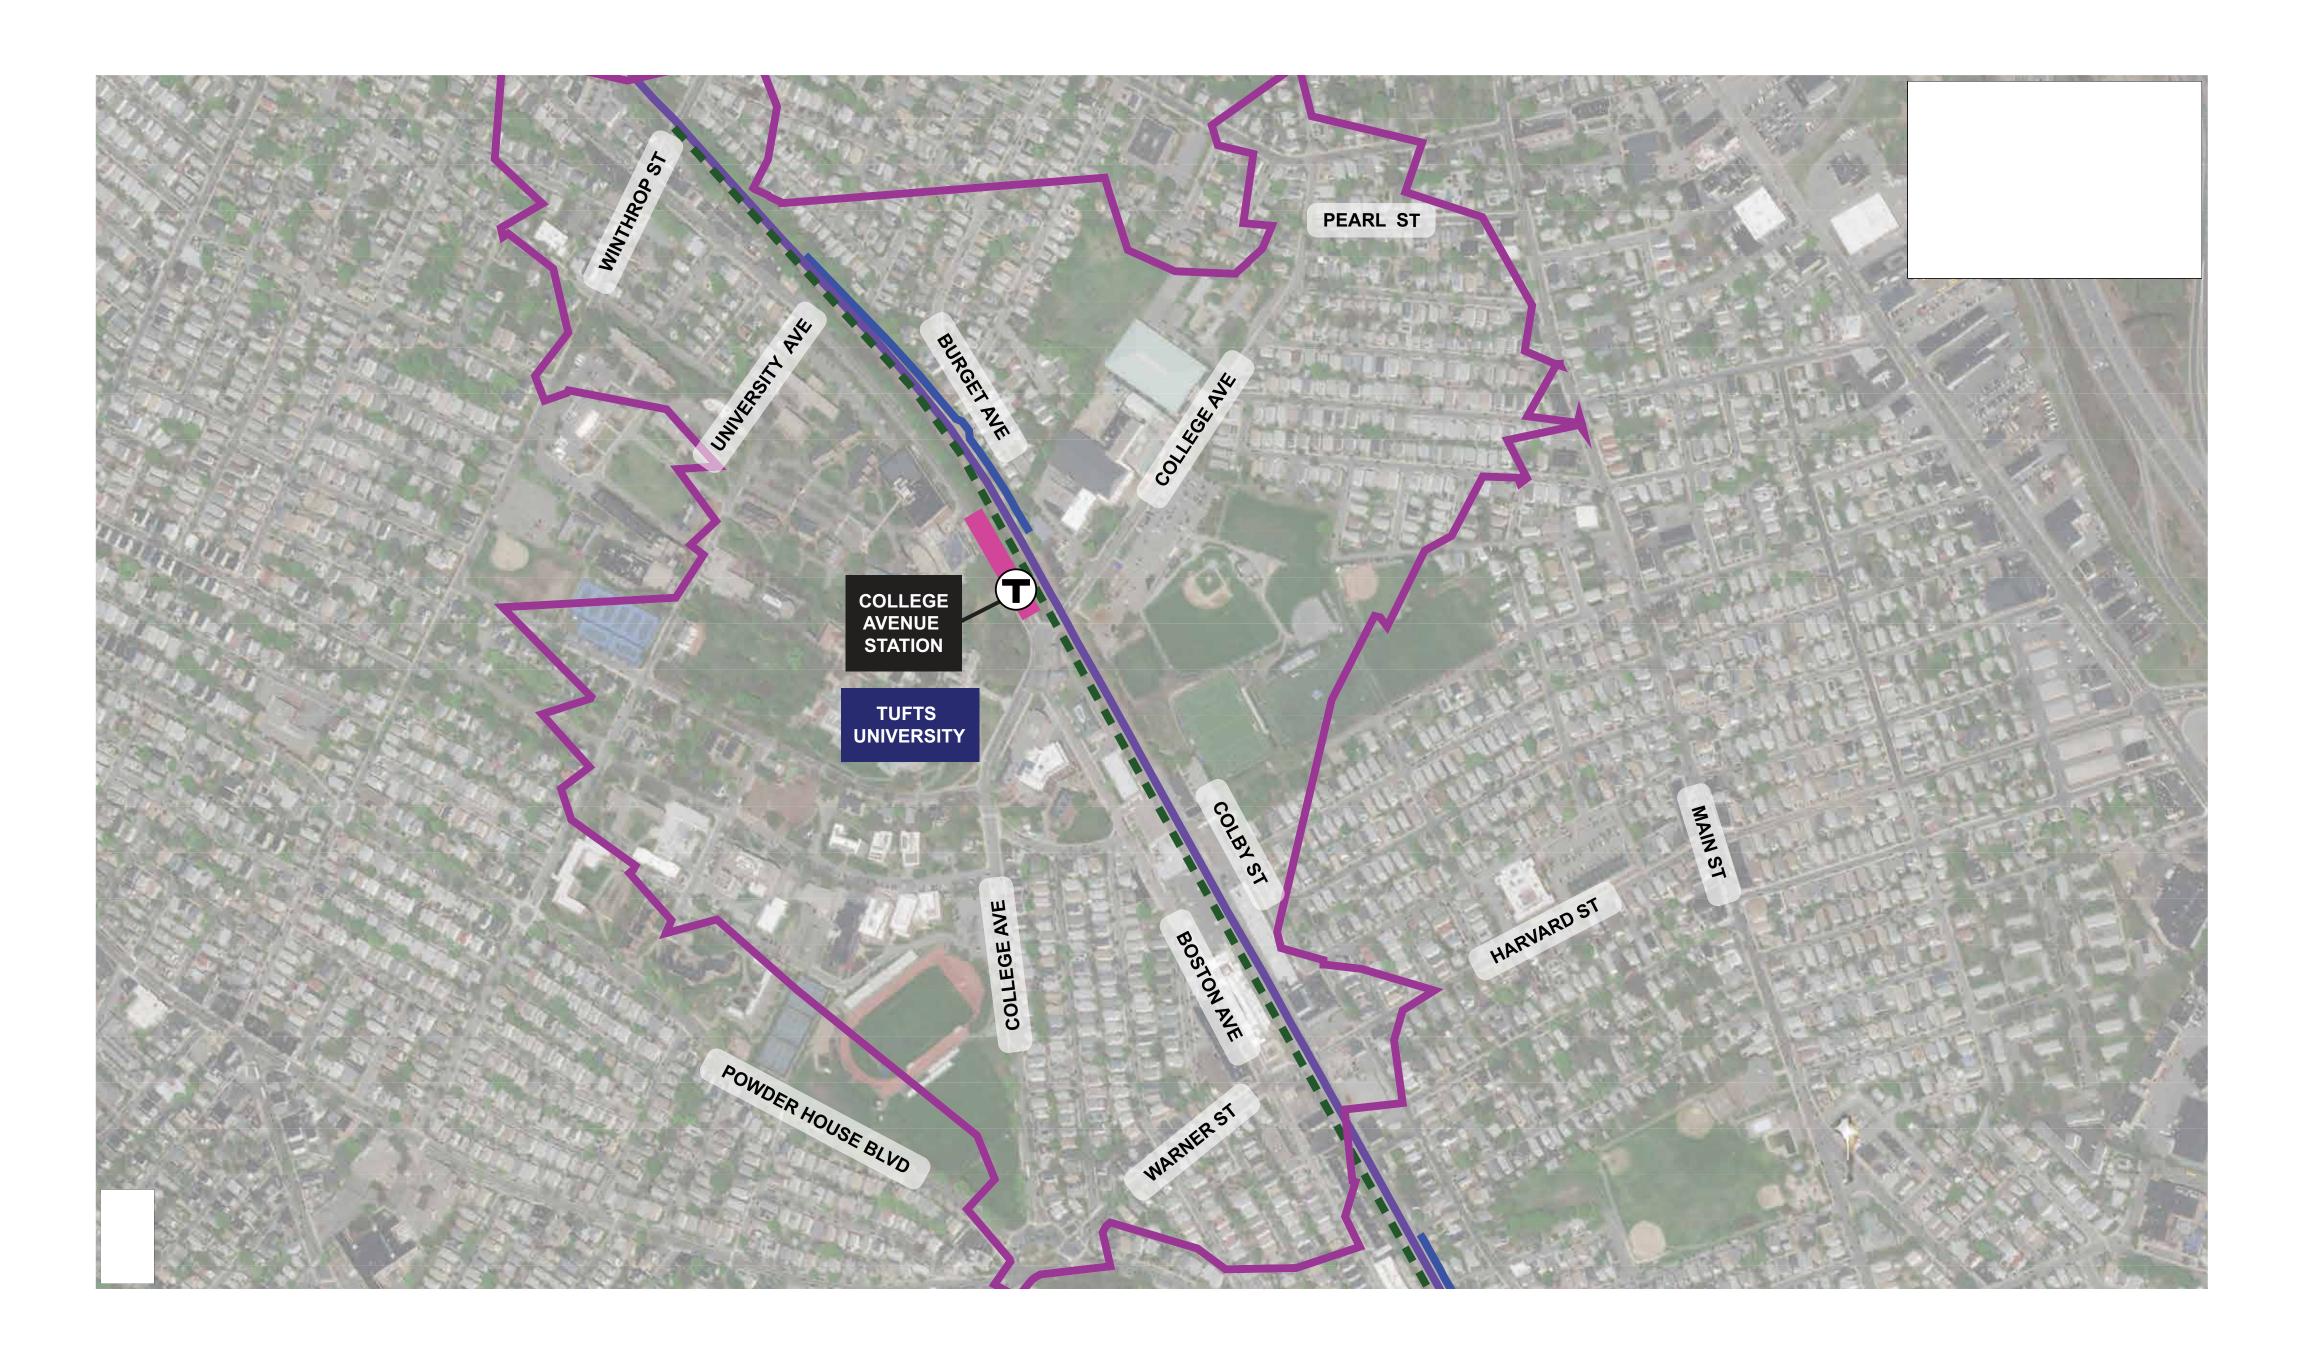

## **College Avenue Station**

- Pre-RFC Design: 75% complete (as of Dec. 2018)
- Entrance off Boston Avenue with (2) elevators and stairs and two fare vending machines.
- Additive canopy over station platform
- Two Customer Assistance Areas on the station platform, featuring an emergency call box. Additional call box located at the Areas of Rescue Assistance in the headhouse.
- The station features a small drop-off area

### for The Ride.

- Nearby buses include: 96, 94, 80
- Sidewalks along the station vary from
  4.5 10 feet in width.
- Services South Medford and Tufts University

| Number of | Bike Storage | Bike Storage | Width/Length | Three Sided | Pick-up/Drop-off |
|-----------|--------------|--------------|--------------|-------------|------------------|
| Benches   | Covered      | Uncovered    | of Platform  | Shelter     |                  |
| 5         | 50           | 20           | 22.5'x225'   |             | The Ride         |