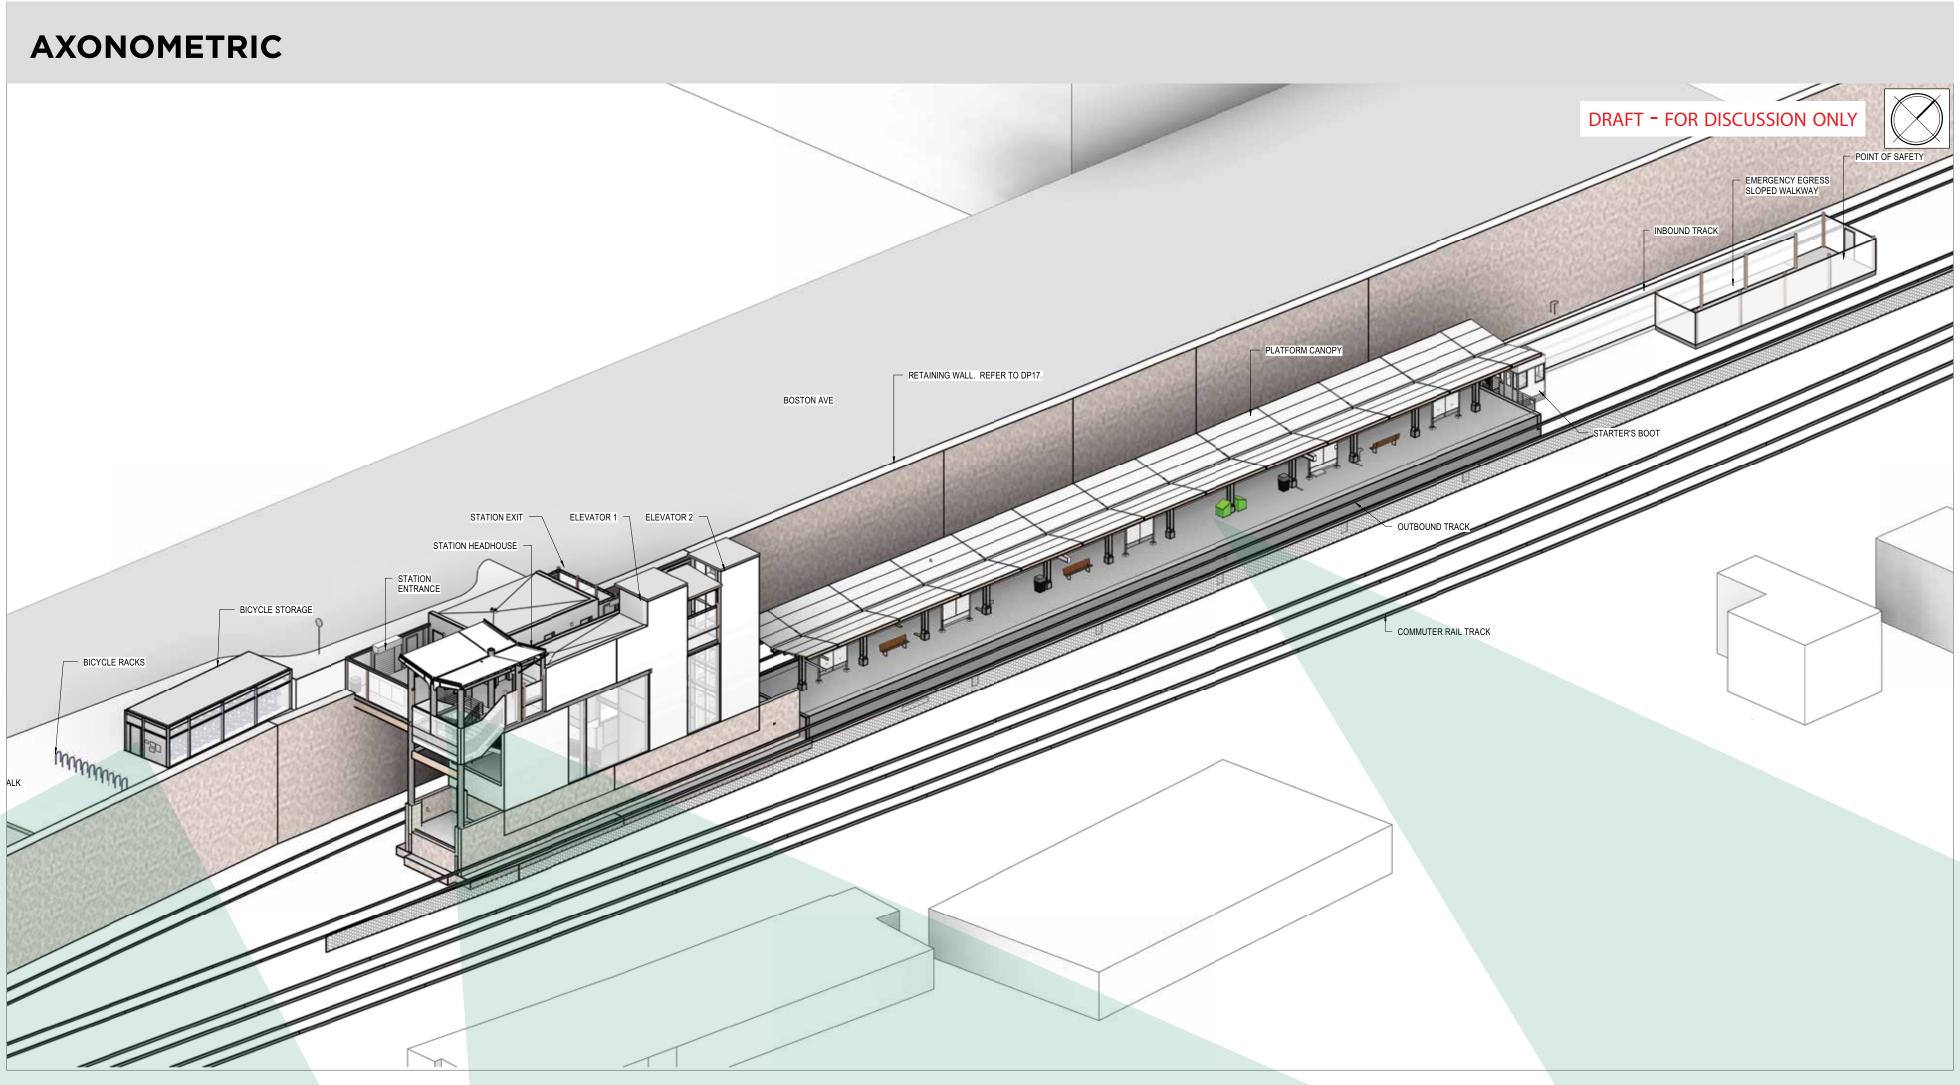

## **College Avenue Station**

- Pre-RFC Design: 75% complete (as of Dec. 2018)
- Entrance off Boston Avenue with (2) elevators and stairs and two fare vending machines.
- Additive canopy over station platform
- Two Customer Assistance Areas on the station platform, featuring an emergency call box. Additional call box located at the Areas of Rescue Assistance in the headhouse.
- The station features a small drop-off area

### for The Ride.

- Nearby buses include: 96, 94, 80
- Sidewalks along the station vary from
  4.5 10 feet in width.
- Services South Medford and Tufts University

| Number of | Bike Storage | Bike Storage | Width/Length | Three Sided | Pick-up/Drop-off |
|-----------|--------------|--------------|--------------|-------------|------------------|
| Benches   | Covered      | Uncovered    | of Platform  | Shelter     |                  |
| 5         | 50           | 20           | 22.5'x225'   |             | The Ride         |