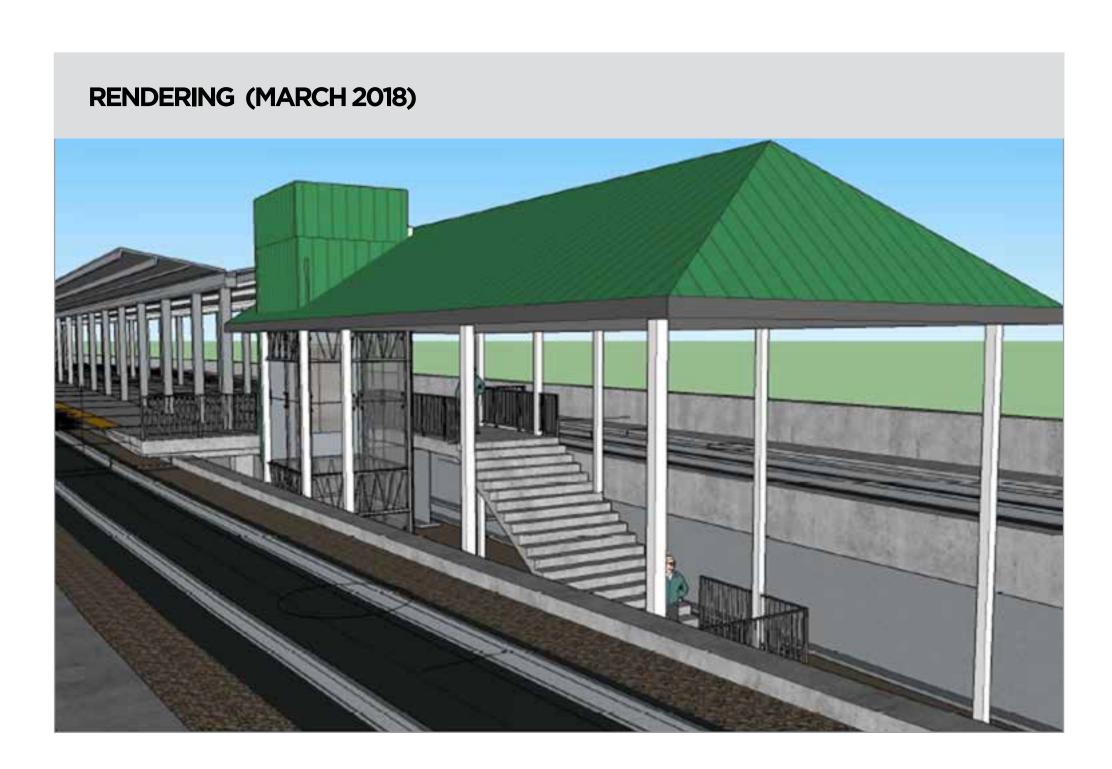

### STATION AREA LOOKING EAST FROM EAST STREET

- Station entrances each feature two fare vending machines.
  In addition, the bus loop also features four more fare vending machines, two on each side.
- Additive canopy over station platform
- Two Customer Assistance Areas on the station platform, featuring an emergency call box. Additional call box located at the Areas of Rescue Assistance in the headhousea
- New bus loop designed with three-sided bus shelters to service bus routes 69 ,87, 88, 80
- Sidewalks are 10 feet in width
- In order to develop Cambridge Crossing, DivcoWest (the project