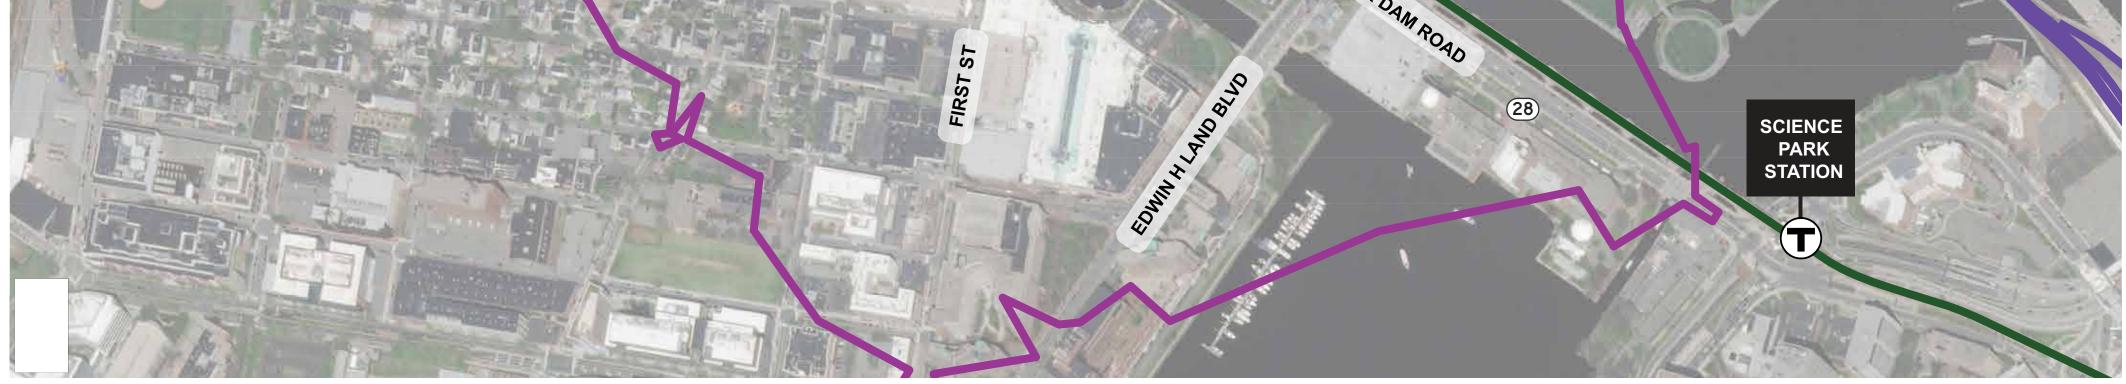

#### Design: 76% complete (as of Dec. 2018)

 Lechmere Station will be relocated to the north side of Monsignor O'Brien Highway in order to align the station will the remainder of the Green Line Extension. The new station will have two Headhouses, with one entrance at North First Street (Cambridge Crossing Street Network), and one entrance at East St. developer) is required to upgrade Monsignor O'Brien Highway from Land Boulevard to Third Street in cooperation with the City of Cambridge and MassDOT.

- New location provides greater access and options to this rapidly expanding area
- Access to Cambridgeside Galleria, Lechmere Canal Park, North Point Common and North Point Park

| Number of | Bike Storage | Bike Storage | Width/Length | Three Sided | Pick-up/Drop-off |
|-----------|--------------|--------------|--------------|-------------|------------------|
| Benches   | Covered      | Uncovered    | of Platform  | Shelter     |                  |
| 8         | 182          | 72           | 32'-35'x355' | (bus loop)  |                  |