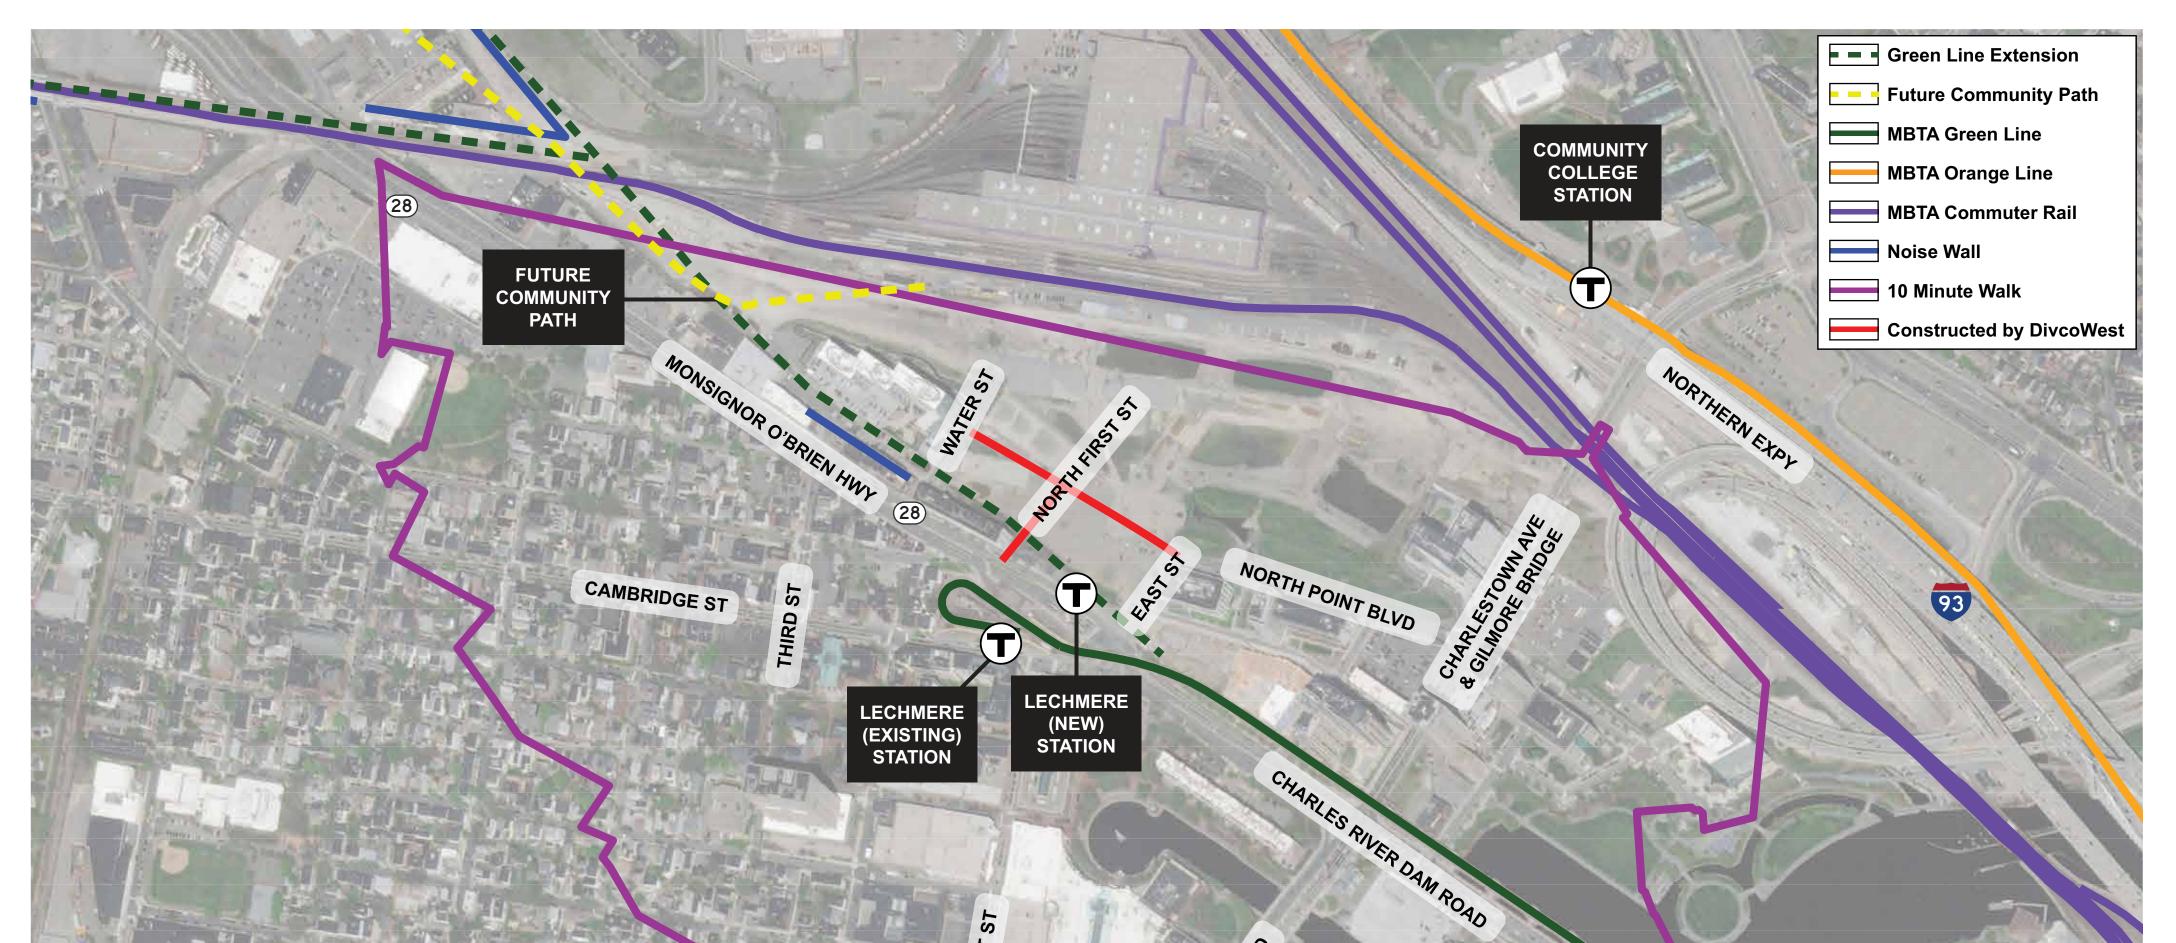

#### Design: 76% complete (as of Dec. 2018)

 Lechmere Station will be relocated to the north side of Monsignor O'Brien Highway in order to align the station will the remainder of the Green Line Extension. The new station will have two Headhouses, with one entrance at North First Street (Cambridge Crossing Street Network), and one entrance at East St. developer) is required to upgrade Monsignor O'Brien Highway from Land Boulevard to Third Street in cooperation with the City of Cambridge and MassDOT.

- New location provides greater access and options to this rapidly expanding area
- Access to Cambridgeside Galleria, Lechmere Canal Park, North Point Common and North Point Park

| Number of | Bike Storage | Bike Storage | Width/Length | Three Sided | Pick-up/Drop-off |
|-----------|--------------|--------------|--------------|-------------|------------------|
| Benches   | Covered      | Uncovered    | of Platform  | Shelter     |                  |
| 8         | 182          | 72           | 32'-35'x355' | (bus loop)  |                  |