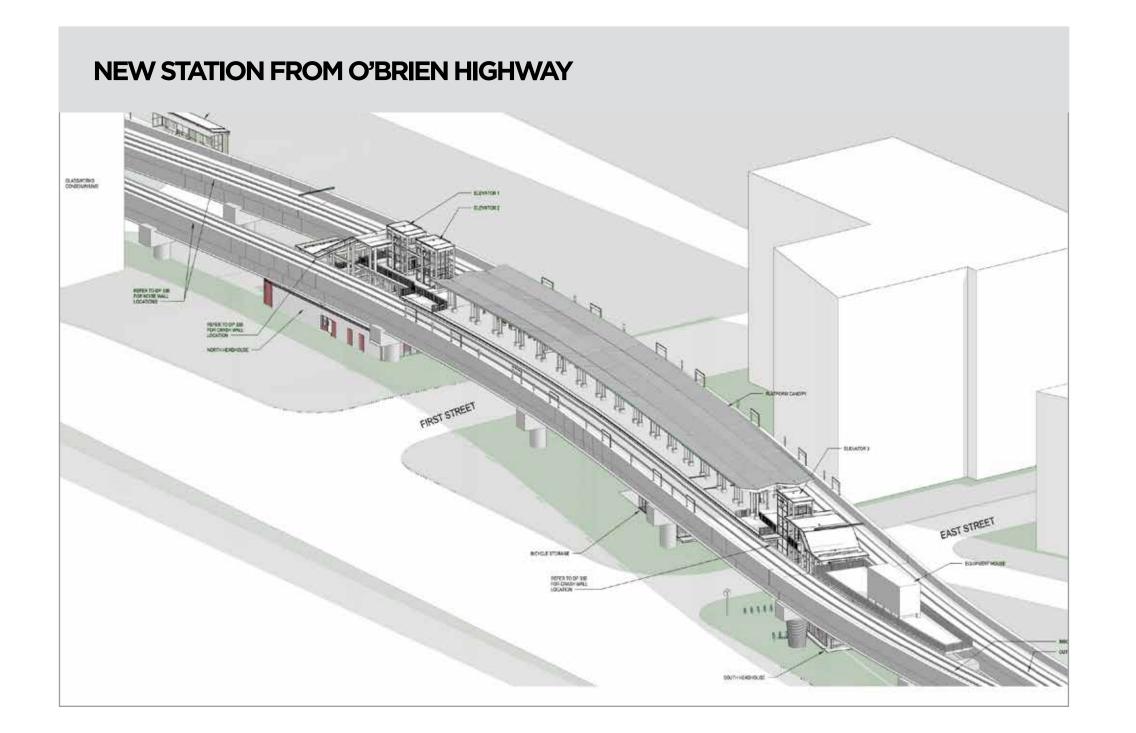

#### Design: 76% complete (as of Dec. 2018)

 Lechmere Station will be relocated to the north side of Monsignor O'Brien Highway in order to align the station will the remainder of the Green Line Extension. The new station will have two Headhouses, with one entrance at North First Street (Cambridge Crossing Street Network), and one entrance at East St. developer) is required to upgrade Monsignor O'Brien Highway from Land Boulevard to Third Street in cooperation with the City of Cambridge and MassDOT.

## AXONOMETRIC