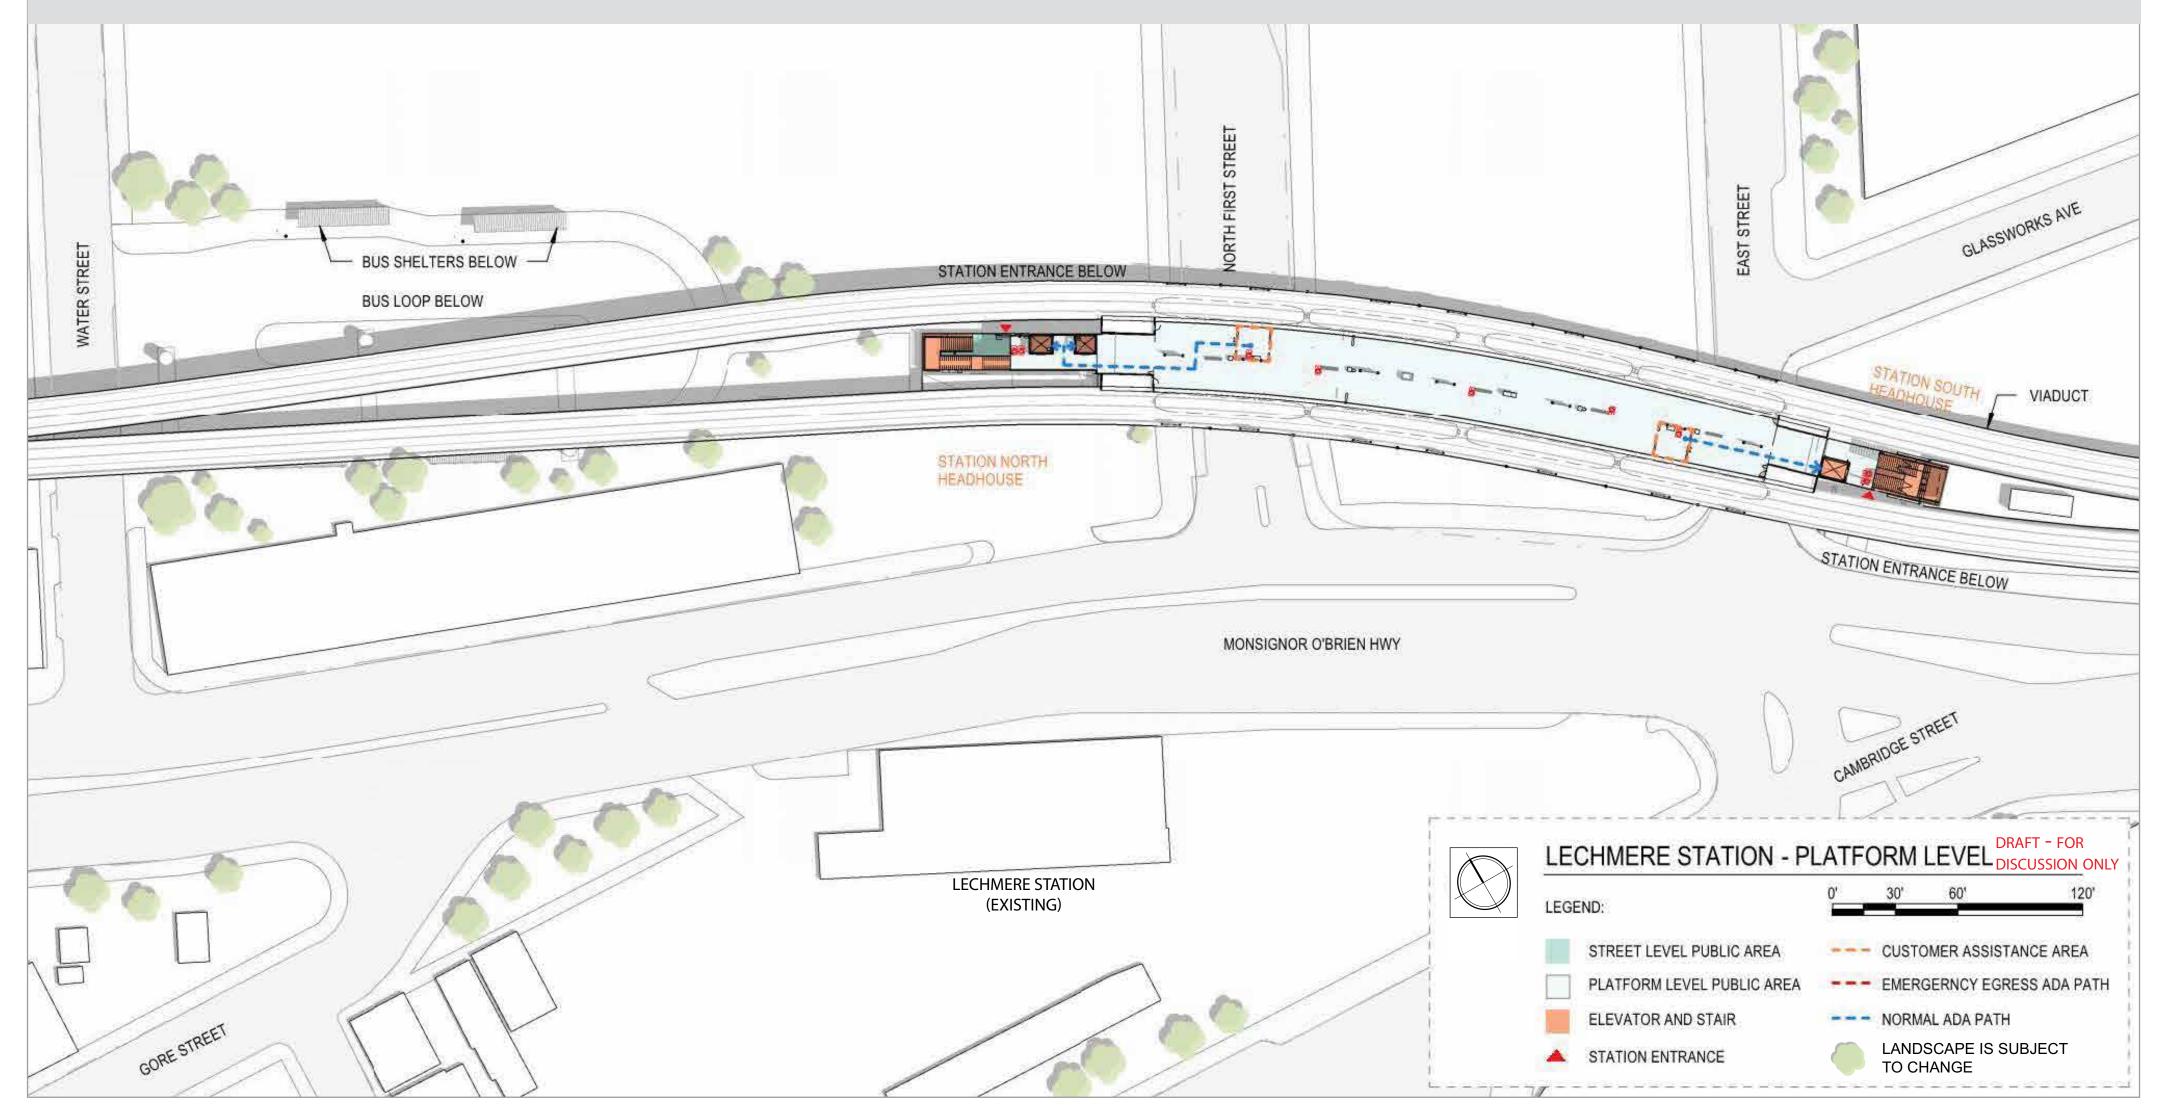

#### Design: 76% complete (as of Dec. 2018)

 Lechmere Station will be relocated to the north side of Monsignor O'Brien Highway in order to align the station will the remainder of the Green Line Extension. The new station will have two Headhouses, with one entrance at North First Street (Cambridge Crossing Street Network), and one entrance at East St. developer) is required to upgrade Monsignor O'Brien Highway from Land Boulevard to Third Street in cooperation with the City of Cambridge and MassDOT.

- New location provides greater access and options to this rapidly expanding area
- Access to Cambridgeside Galleria, Lechmere Canal Park, North Point Common and North Point Park

| Number of | Bike Storage | Bike Storage | Width/Length | Three Sided | Pick-up/Drop-off |
|-----------|--------------|--------------|--------------|-------------|------------------|
| Benches   | Covered      | Uncovered    | of Platform  | Shelter     |                  |
| 8         | 182          | 72           | 32'-35'x355' | (bus loop)  |                  |

### SITE PLAN - STREET LEVEL

SITE PLAN - PLATFORM LEVEL