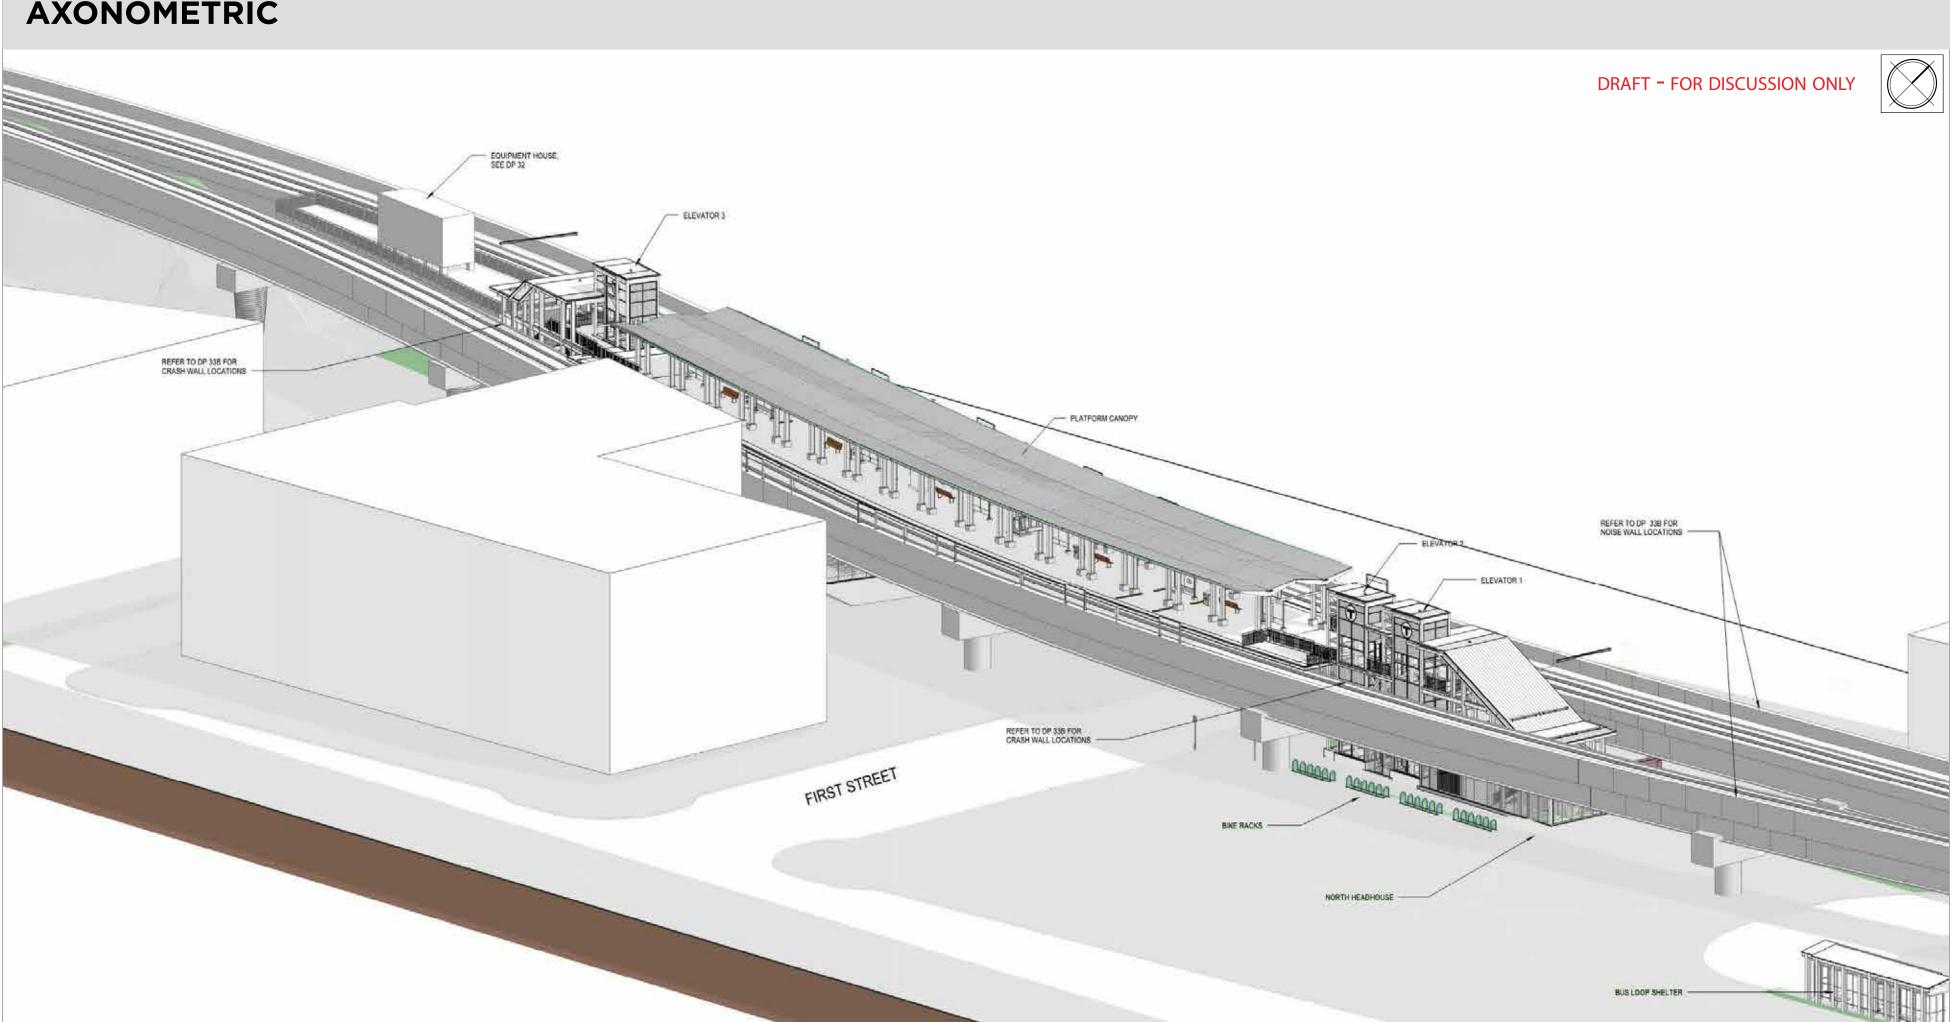

## AXONOMETRIC

### STATION AREA LOOKING EAST FROM EAST STREET

- Station entrances each feature two fare vending machines.
  In addition, the bus loop also features four more fare vending machines, two on each side.
- Additive canopy over station platform
- Two Customer Assistance Areas on the station platform, featuring an emergency call box. Additional call box located at the Areas of Rescue Assistance in the headhousea
- New bus loop designed with three-sided bus shelters to service bus routes 69 ,87, 88, 80
- Sidewalks are 10 feet in width
- In order to develop Cambridge Crossing, DivcoWest (the project