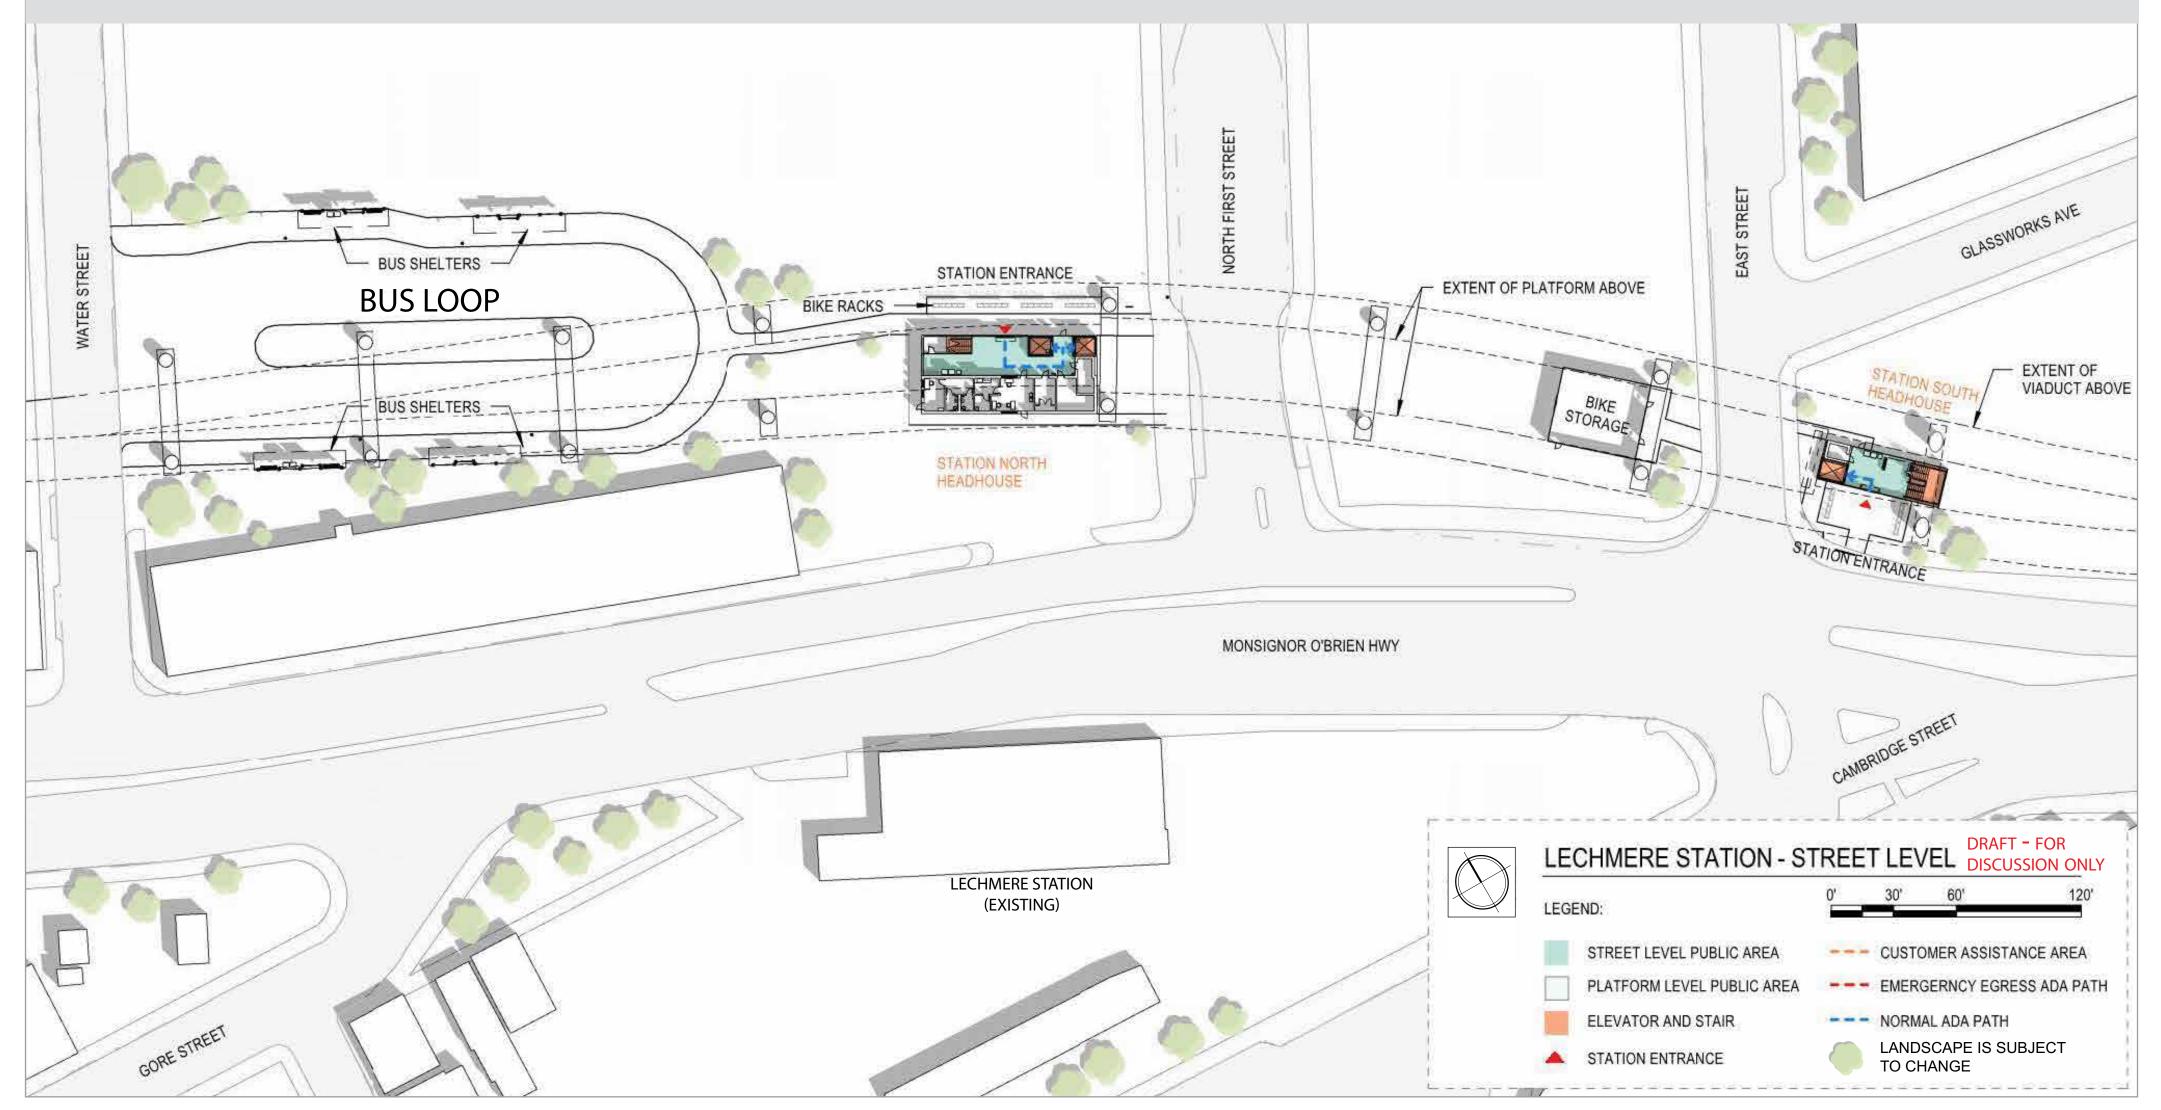

### SITE PLAN - STREET LEVEL

SITE PLAN - PLATFORM LEVEL

- New location provides greater access and options to this rapidly expanding area
- Access to Cambridgeside Galleria, Lechmere Canal Park, North Point Common and North Point Park

| Number of | Bike Storage | Bike Storage | Width/Length | Three Sided | Pick-up/Drop-off |
|-----------|--------------|--------------|--------------|-------------|------------------|
| Benches   | Covered      | Uncovered    | of Platform  | Shelter     |                  |
| 8         | 182          | 72           | 32'-35'x355' | (bus loop)  |                  |