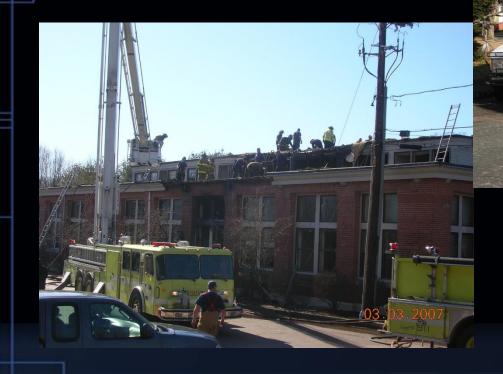

m



#### Community Communication Link

We provide an additional communication link between your organization and the City of Taunton, but we encourage your organization to reach out to other agencies who could play an important role in your planning and exercise process.



#### E-Mail Notifications to Administration

E-Mail notifications of significant community events and weather forecasts to provide the most accurate information to help with making more informed decisions for your facility.



#### Social Media Community Communication









#### Code Red

The City of Taunton also utilizes Cod Red system. You may subscribe to receive these notifications on your mobile phone.

https://www.pcsdma.org/codered.html



Mobile Alert app

Code

#### Facilities







Community Emergencies





Sheltering





#### Weather







#### Pilgrim Nuclear Power Plant

**Vehicle Monitoring** 





Pilgrim





## Pilgrim





### Pilgrim





# Thank You