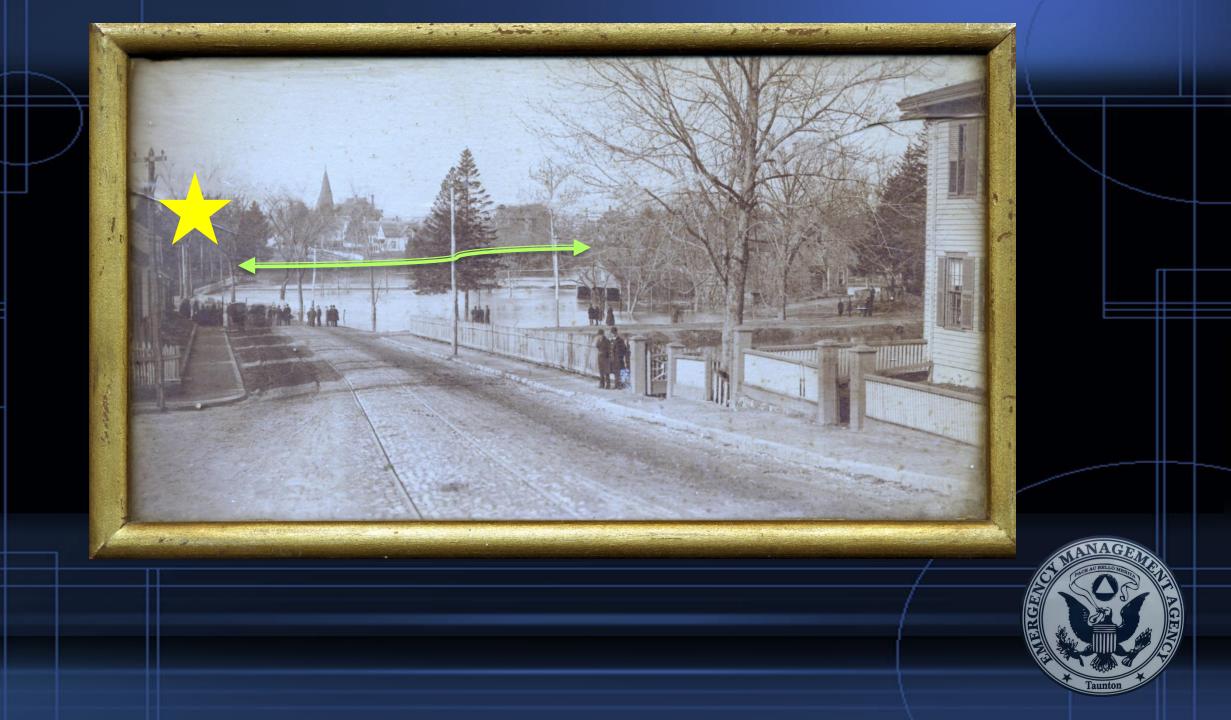

We provide an additional communication link between your organization and the City of Taunton, but we encourage your organization to reach out to other agencies who could play an important role in your planning and exercise process.



#### E-Mail Notifications to Administration

E-Mail notifications of significant community events and weather forecasts to provide the most accurate information to help with making more informed decisions for your facility.



#### Social Media Community Communication









#### Code Red

The City of Taunton also utilizes Cod Red system. You may subscribe to receive these notifications on your mobile phone.

https://www.pcsdma.org/codered.html



Mobile Alert app

Code

#### Facilities







Community Emergencies





Sheltering





#### Weather







#### Pilgrim Nuclear Power Plant

**Vehicle Monitoring** 





Pilgrim





## Pilgrim





### Pilgrim





# Thank You