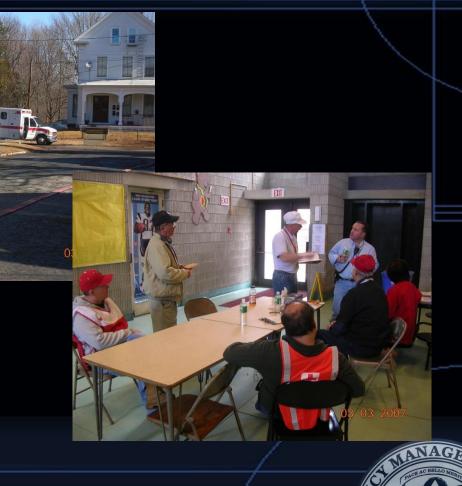

#### Community Communication Link

We provide an additional communication link between your organization and the City of Taunton, but we encourage your organization to reach out to other agencies who could play an important role in your planning and exercise process.



#### E-Mail Notifications to Administration

E-Mail notifications of significant community events and weather forecasts to provide the most accurate information to help with making more informed decisions for your facility.



#### Social Media Community Communication









#### Code Red

The City of Taunton also utilizes Cod Red system. You may subscribe to receive these notifications on your mobile phone.

https://www.pcsdma.org/codered.html



Mobile Alert app

Code

#### Facilities







Community Emergencies





Sheltering





#### Weather







#### Pilgrim Nuclear Power Plant

**Vehicle Monitoring** 





Pilgrim





## Pilgrim





### Pilgrim





# Thank You