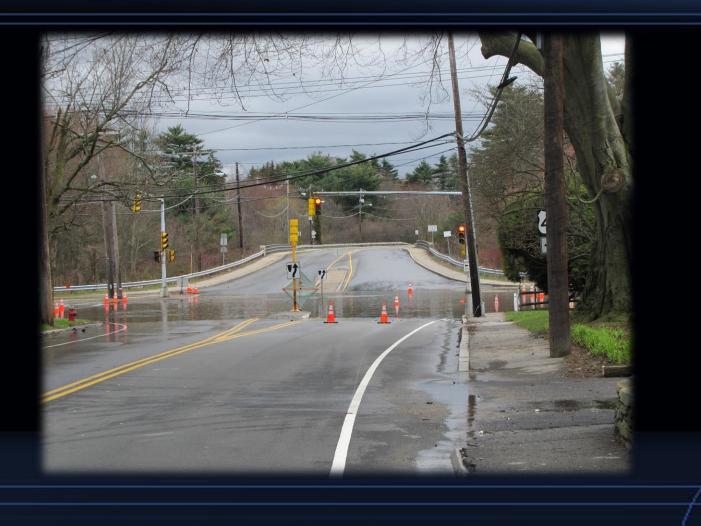

Link

We provide an additional communication link between your organization and the City of Taunton, but we encourage your organization to reach out to other agencies who could play an important role in your planning and exercise process.



#### E-Mail Notifications to Administration

E-Mail notifications of significant community events and weather forecasts to provide the most accurate information to help with making more informed decisions for your facility.



#### Social Media Community Communication









#### Code Red

The City of Taunton also utilizes Cod Red system. You may subscribe to receive these notifications on your mobile phone.

https://www.pcsdma.org/codered.html



Mobile Alert app

Code

#### Facilities







Community Emergencies





Sheltering





#### Weather







#### Pilgrim Nuclear Power Plant

**Vehicle Monitoring** 





Pilgrim





## Pilgrim





### Pilgrim





# Thank You