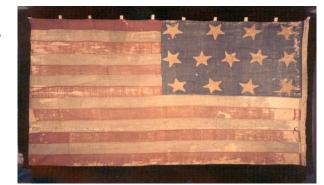

cavalry, light battery and heavy artillery during the Civil War. Originally displayed in Doric Hall, the flags were moved in 1900 to Memorial Hall where glass enclosed cases were constructed specifically to house these precious relics of the War of the Rebellion. Since that time, flags dating from ca. 1780 through the war in Iraq, as well as reproduction and service flags have been invested. Because of their fragile condition, all of the battle flags were removed in 1987 and are now held in storage. Images and histories are available upon request.

#### REVOLUTIONARY WAR ERA:

Jonathan Fowle 13-star flag

1 national color



#### REVOLUTIONARY WAR ERA REPRODUCTION FLAGS

"Grand Union" flag (Siege of Boston)

"Old New England" flag

"Bunker Hill Flag"

"First Naval Flag of Massachusetts"



#### **WAR of 1812**

Waldoboro Light Infantry

1 regimental color

#### Pre-1840

Militia flag

1 regimental color

#### **MEXICAN WAR**

Winfield Scott Flag

1 regimental color

1 regimental color

1852

Bay State Light Infantry

#### **CIVIL WAR:**

### **REGIMENTS OF CAVALRY**

1st REGIMENT MASSACHUSETTS CAVALRY

1 national standard

1 state standard

1 regimental standard

1 national

2nd REGIMENT MASSACHUSETTS CAVALRY

1 state standard

| 3rd REGIMENT MASSACHUSETTS CAVALRY                                                      | 1 national standard | 1 state standard      |                   |                      |
|-----------------------------------------------------------------------------------------|---------------------|-----------------------|-------------------|-------------