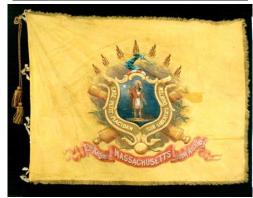

#### THE MASSACHUSETTS STATE HOUSE BATTLE FLAG COLLECTION

The Commonwealth's Battle Flag Collection is composed primarily of colors carried by Massachusetts troops during armed conflict. Among these are over 300 flags issued to regiments of infantry, cavalry, light battery and heavy artillery during the Civil War. Originally displayed in Doric Hall, the flags were moved in 1900 to Memorial Hall where glass enclosed cases were constructed specifically to house these precious relics of the War of the Rebellion. Since that time, flags dating from ca. 1780 through the war in Iraq, as well as reproduction and service flags have been invested. Because of their fragile condition, all of the battle flags were removed in 1987 and are now held in storage. Images and histories are available upon request.