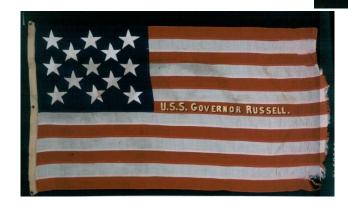

#### THE MASSACHUSETTS STATE HOUSE BATTLE FLAG COLLECTION

The Commonwealth's Battle Flag Collection is composed primarily of colors carried by Massachusetts troops during armed conflict. Among these are over 300 flags issued to regiments of infantry, cavalry, light battery and heavy artillery during the Civil War. Originally displayed in Doric Hall, the flags were moved in 1900 to Memorial Hall where glass enclosed cases were constructed specifically to house these precious relics of the War of the Rebellion. Since that time, flags dating from ca. 1780 through the war in Iraq, as well as reproduction and service flags have been invested. Because of their fragile condition, all of the battle flags were removed in 1987 and are now held in storage. Images and histories are available upon request.