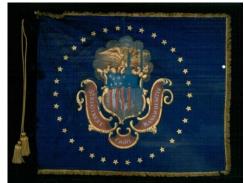

#### THE MASSACHUSETTS STATE HOUSE BATTLE FLAG COLLECTION

The Commonwealth's Battle Flag Collection is composed primarily of colors carried by Massachusetts troops during armed conflict. Among these are over 300 flags issued to regiments of infantry, cavalry, light battery and heavy artillery during the Civil War. Originally displayed in Doric Hall, the flags were moved in 1900 to Memorial Hall where glass enclosed cases were constructed specifically to house these precious relics of the War of the Rebellion. Since that time, flags dating from ca. 1780 through the war in Iraq, as well as reproduction and service flags have been invested. Because of their fragile condition, all of the battle flags were removed in 1987 and are now held in storage. Images and histories are available upon request.