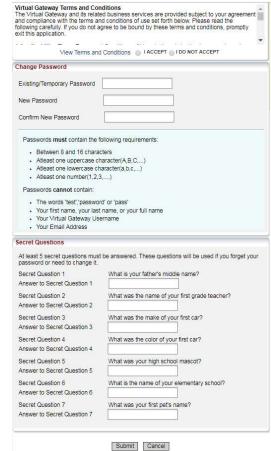

## **Setting Up Your User Account the First Time**

Upon receiving the email, please:

- Go to the Logon Link and log in using your User ID and Temporary Password.
- 2 Read and accept the Virtual Gateway Terms and Conditions.
- **Solution** Enter a New Password that meets the password requirements shown on the page.
- Complete at least 5 Secret Questions, which you'll use if you ever forget your password.
- Click Submit.