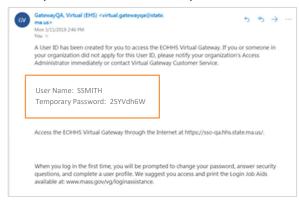

## Introductory Email

Once your account is created, you will receive an introductory email from the Virtual Gateway\* that includes:

- Your User Name
- A Temporary Password
- A Logon Link To log on to the Volunteer Connect Portal via the Virtual Gateway.

The Virtual Gateway is a secure site that allows external partners, providers, staff, and the public to log in and access different health and human services information and online services, including the Volunteer Connect Portal.