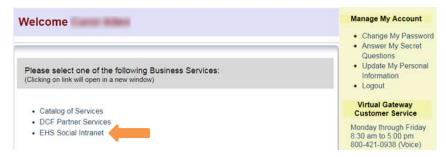

Once you've logged in, click the 'EHS Social Intranet' link to access the Volunteer Connect Portal Overview page.

The first time you log in, please review and agree to the portal Terms and Conditions.

You can also log into the Volunteer Connect Portal at any time by clicking the 'Log in to the Volunteer Connect Portal' option on mass.gov or by clicking the following link: <a href="https://hhsvgapps01.hhs.state.ma.us/ehsintranet">https://hhsvgapps01.hhs.state.ma.us/ehsintranet</a>.