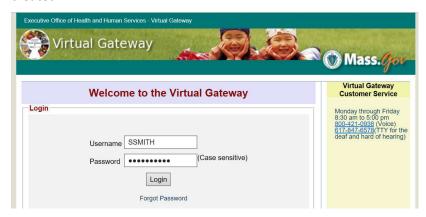

## **Logging In To the Volunteer Connect Portal**

After setting up your account, you'll see a page letting you know that your Virtual Gatway account has been updated. Click the 'Log in to the Virtual Gateway' link and log in with your User ID and the password you created.