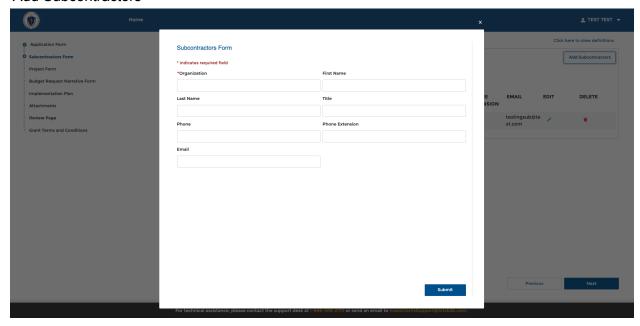

# Adult Day Health & Day Habilitation Community Inclusion Transportation Grant

• Page 0



# Page 1: Application Form



# Page 2: Subcontractors Form



#### "Add Subcontractors"



### Page 3: Project Form





For technical assistance, please contact the support desk at 1-866-406-2170 or send an email to massGrantsSupport@mtxb2b.com.

Page 4: Budget Request Narrative Form



# "Add Program Cost"



# • Page 5: Implementation Plan



### "Add Implementation Plan Task"



# Page 6: Attachments



### "Click Here to Upload/View Documents"



# • Page 7: Review Page



### Page 8: Grant Terms and Conditions



# • Page 9: Thank You



# Page: Definitions