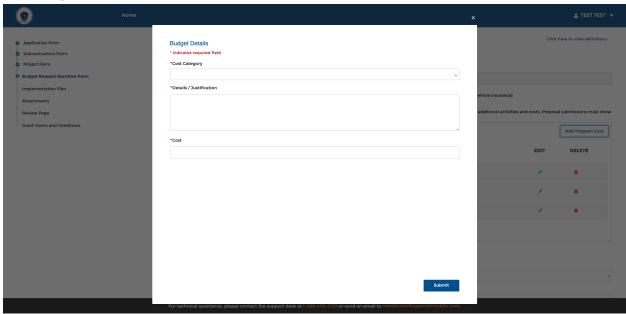

# Adult Day Health & Day Habilitation Community Inclusion Transportation Grant

• Page 0



# Page 1: Application Form



# Page 2: Subcontractors Form



#### "Add Subcontractors"



### Page 3: Project Form





For technical assistance, please contact the support desk at 1-866-406-2170 or send an email to massGrantsSupport@mtxb2b.com.

Page 4: Budget Request Narrative Form



# "Add Program Cost"



# • Page 5: Implementation Plan



### "Add Implementation Plan Task"



# Page 6: Attachments



### "Click Here to Upload/View Documents"



# • Page 7: Review Page



### Page 8: Grant Terms and Conditions



# • Page 9: Thank You



# Page: Definitions