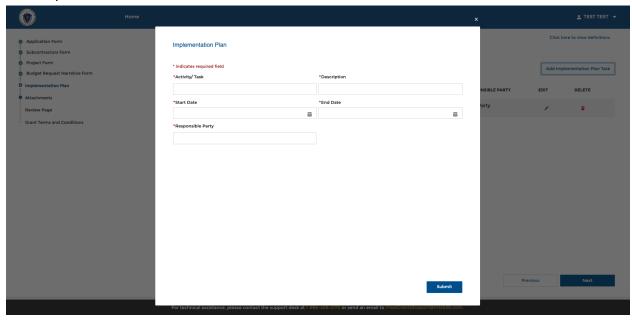

# Adult Day Health & Day Habilitation Community Inclusion Transportation Grant

• Page 0



# Page 1: Application Form



# Page 2: Subcontractors Form



#### "Add Subcontractors"



### Page 3: Project Form





For technical assistance, please contact the support desk at 1-866-406-2170 or send an email to massGrantsSupport@mtxb2b.com.

Page 4: Budget Request Narrative Form



# "Add Program Cost"



# • Page 5: Implementation Plan



### "Add Implementation Plan Task"



# Page 6: Attachments



### "Click Here to Upload/View Documents"



# • Page 7: Review Page



### Page 8: Grant Terms and Conditions



# • Page 9: Thank You



# Page: Definitions