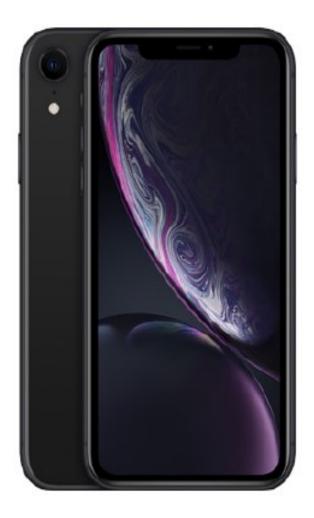

## Massachusetts Equipment Distribution Program (MassEDP) now offering the iPhone as the program's first wireless device choice for clients!

MassEDP is pleased to announce that we now offer the iPhone as the Program's first ever wireless device choice for our clients. The cell phone is pre-programmed with applications based on the applicant's disability.

## Features:

- Wireless device, black in color
  - 64GB memory
- 6.1' diagonal all-screen LCD multi-touch display
  - Liquid retina HD display
    - Face ID
    - Long lasting battery
  - Wireless Charging Capability