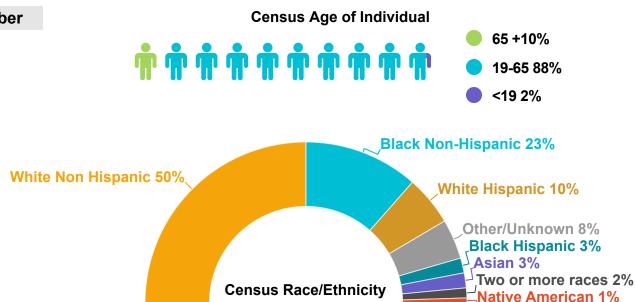

\* Indicates a number 1-10 suppressed for privacy protection

Female 30%

**Mental Health** 