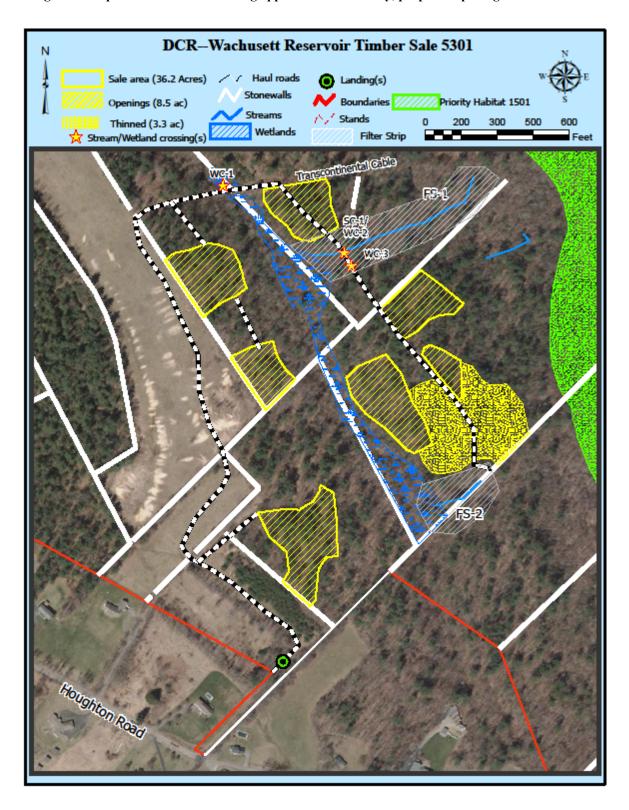

# **FIGURES**

- Figure 1. Forest Cutting Plan
- Figure 2. Maps of harvest area showing approximate boundary, proposed openings and other features
- Figure 3. General locus map showing the location of the proposed timber harvest
- Figure 4. Pre-Harvest Photographs, A-B

#### **Site Information**

| Site initiation                                                                                            |                                              |  |  |  |  |
|------------------------------------------------------------------------------------------------------------|----------------------------------------------|--|--|--|--|
| Watershed: Wachusett                                                                                       | Town(s): Princeton                           |  |  |  |  |
| Acres: 59.3                                                                                                | Nearest Road: Houghton Road                  |  |  |  |  |
| Natural Heritage Atlas overlap?:                                                                           | Public Drinking Water Supply Watershed?: Yes |  |  |  |  |
| Forest Types: White pine/hardwood, mixed hardwood                                                          | ACEC?: No                                    |  |  |  |  |
| Soils: Montauk-Scituate-Canton, Paxton and Woodbridge tills                                                |                                              |  |  |  |  |
| Wetland Resources: An intermittent stream flows from north to south along a bench in the topography in the |                                              |  |  |  |  |
| middle of this sale area.                                                                                  |                                              |  |  |  |  |
| Vernal Pools: None                                                                                         |                                              |  |  |  |  |

### **Harvest Information**

| DWSP Permit Start Date: 9/6/2022 | DWSP Permit End Date: 12/12/2024 |
|----------------------------------|----------------------------------|
| Number of Wetland Crossings: 3   | Number of Stream Crossings: 1    |

**Best Management Practices Applied** 

| Stream Crossings       | SC-1 will be bridged or poled depending on conditions. |
|------------------------|--------------------------------------------------------|
| Filter Strips          | No cutting will occur in the filter strips.            |
| Wetland Crossings      | The wetland crossings will be corduroyed.              |
| Harvesting in Wetlands | No harvest in wetlands will occur.                     |