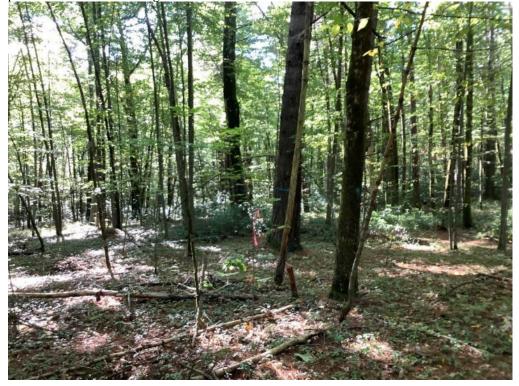

#### **General Description/Forest Composition/History:**

This property was acquired in 1996 and was previously owned by U.S. Farms Inc. The land was managed by Forester Joe Lee between 1978-1996. Just before the property was purchased in February of 1996, Joe Lee oversaw a shelterwood harvest that covered a larger portion of U.S. Farms land and only a couple sections of this specific area. The harvest resulted in some small stands of young mixed hardwoods and other areas with very advance hardwood and pine regeneration under a mature canopy. There are also sections of interfering mountain laurel on the drier sites, while witch-hazel is more prevalent along the stream. Some sections have no regeneration including areas with mature hemlock which is slowly dying or has died from the hemlock wooley adelgid. White pine is the dominant species within the area and is of fair quality with a lot of multi-stemmed or burly trees. The remaining species on the site are red oak, white oak, black oak, white ash, elm, paper birch, black birch, yellow birch, bigtooth aspen, hemlock, American beech, hophornbeam. Blue beech and black gum are along the stream with pitch pine on the hilltop. Pine snags are prevalent on this site with no stick nests noted. There are several uprooted trees down along the Stillwater River. The site conditions are variable with dry uplands and benches with leaky hillsides followed by very damp lowlands.