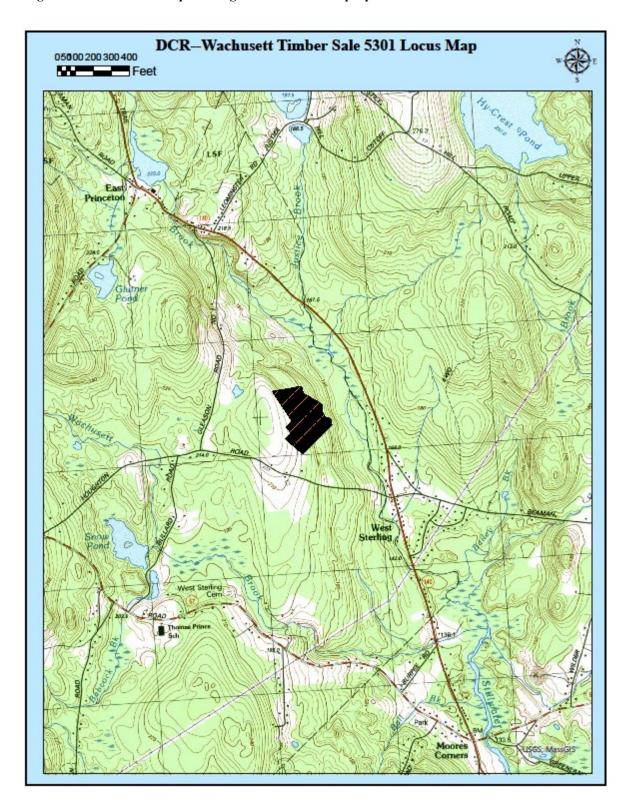

# **FIGURES**

- Figure 1. Forest Cutting Plan
- Figure 2. Maps of harvest area showing approximate boundary, proposed openings and other features
- Figure 3. General locus map showing the location of the proposed timber harvest
- Figure 4. Pre-Harvest Photographs, A-B