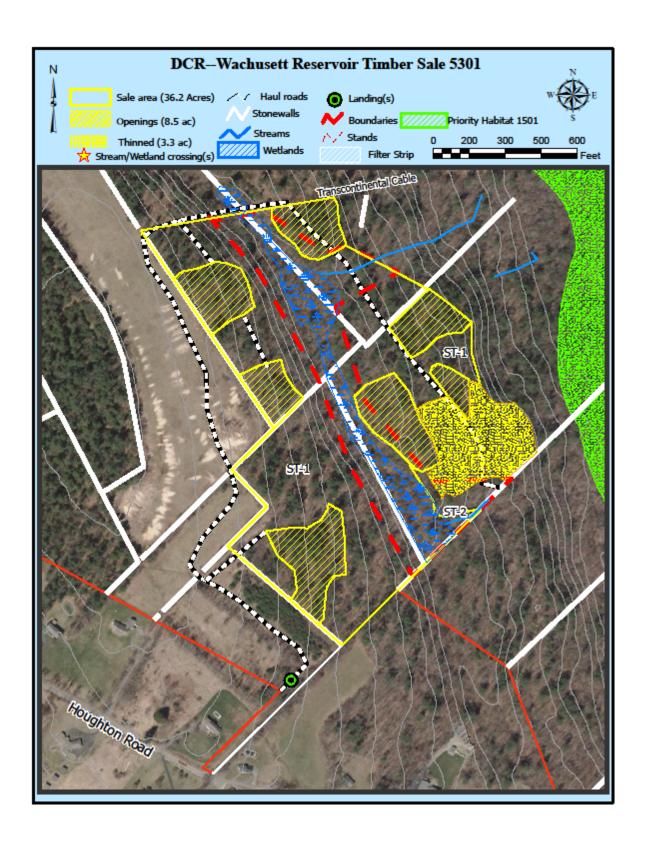

# **FIGURES**

- Figure 1. Forest Cutting Plan
- Figure 2. Maps of harvest area showing approximate boundary, proposed openings and other features
- Figure 3. General locus map showing the location of the proposed timber harvest
- Figure 4. Pre-Harvest Photographs, A-B

#### **Silvicultural Objectives:**

With advance regeneration in some areas and small pockets of a second age class established, this would be an excellent opportunity to create a new well-defined age class within this forest. This will be done by releasing the advance regeneration in some areas and expanding/defining a younger age class around these current small openings. To that end, 7 openings in the overstory will be created, giving the space and light the young trees need to continue to grow and thrive. The openings cover a combine 8.5 acres and range in size from 0.4 to 1.95 acres. Partial overstory removal will happen in 3.3 acres in the south east corner of the sale area. This area has a thick mountain laurel understory so the goal will be to damage the mountain laurel and encourage the establishment of young trees.