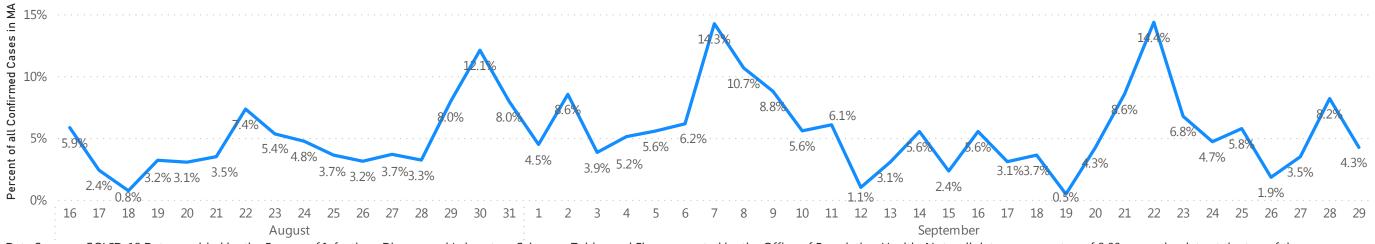

## **Table of Contents**

| Count and Rate of Confirmed COVID-19 Cases and Tests Performed in MA by City/Town                                         | Page 3  |
|---------------------------------------------------------------------------------------------------------------------------|---------|
| Count and Rate of Confirmed COVID-19 Cases and Tests Performed in MA by County                                            | Page 23 |
| Map of Average Daily Incidence Rate (per 100,000, PCR only) for COVID-19 in MA by City/Town Over Last Two Weeks           | Page 24 |
| Map of Average Daily Testing Rate (per 100,000, PCR only) for COVID-19 in MA by City/Town Over Last Two Weeks             | Page 25 |
| Map of Percent Positivity (PCR only) among Tests Performed for COVID-19 in MA by City/Town Over Last Two Weeks            | Page 26 |
| Map of Rate (per 100,000) of New Confirmed COVID-19 Cases in Past 7 Days by Emergency Medical Services (EMS) Region       | Page 27 |
| Massachusetts Residents Quarantined due to COVID-19                                                                       | Page 28 |
| Massachusetts Residents Quarantined due to COVID-19                                                                       | Page 29 |
| MA Contact Tracing: Total Cases and Contacts and Percentage Outreach Completed                                            | Page 30 |
| MA Contact Tracing: Case and Contact Outreach Outcomes                                                                    | Page 31 |
| Cases and Case Rate by Age Group for Last Two Weeks                                                                       | Page 32 |
| Cases and Case Rate by Sex for Last Two Weeks                                                                             |         |
| Hospitalizations & Hospitalization Rate by Age Group for Last Two Weeks                                                   | Page 34 |
| Deaths and Death Rate by Age Group for Last Two Weeks                                                                     |         |
| Deaths and Death Rate by County for Last Two Weeks                                                                        | Page 36 |
| Daily and Cumulative COVID-19 Cases Associated with Higher Education Testing                                              | Page 37 |
| Daily and Cumulative Total COVID-19 Molecular Tests Associated with Higher Education Testing                              | Page 38 |
| Percent Positive of Molecular Tests in MA Associated with Higher Education Testing and Percent of Confirmed Cases by Date |         |
| Associated with Higher Education Testing                                                                                  | Page 39 |
| COVID Cases and Facility-Reported Deaths in Long Term Care Facilities                                                     | Page 40 |
| Long-Term Care Staff Surveillance Testing                                                                                 | Page 48 |
| CMS Infection Control Surveys Conducted at Nursing Homes                                                                  | Page 70 |
| COVID Cases in Assisted Living Residences                                                                                 | Page 81 |
| PPE Distribution by Recipient Type and Geography                                                                          | Page 86 |