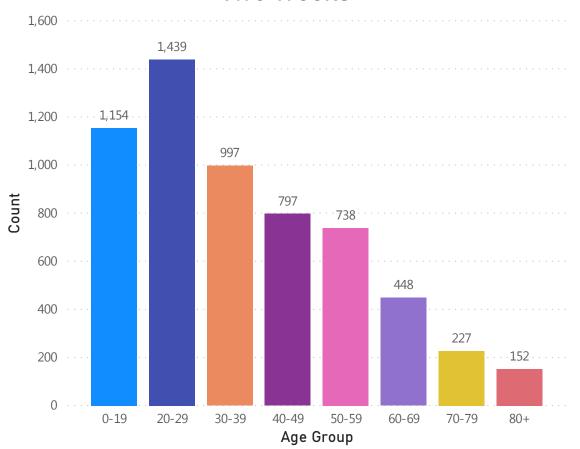

## **Table of Contents**

| Count and Rate of Confirmed COVID-19 Cases and Tests Performed in MA by City/Town                                         | Page 3  |
|---------------------------------------------------------------------------------------------------------------------------|---------|
| Count and Rate of Confirmed COVID-19 Cases and Tests Performed in MA by County                                            | Page 23 |
| Map of Average Daily Incidence Rate (per 100,000, PCR only) for COVID-19 in MA by City/Town Over Last Two Weeks           | Page 24 |
| Map of Average Daily Testing Rate (per 100,000, PCR only) for COVID-19 in MA by City/Town Over Last Two Weeks             | Page 25 |
| Map of Percent Positivity (PCR only) among Tests Performed for COVID-19 in MA by City/Town Over Last Two Weeks            | Page 26 |
| Map of Rate (per 100,000) of New Confirmed COVID-19 Cases in Past 7 Days by Emergency Medical Services (EMS) Region       | Page 27 |
| Massachusetts Residents Quarantined due to COVID-19                                                                       | Page 28 |
| Massachusetts Residents Quarantined due to COVID-19                                                                       | Page 29 |
| MA Contact Tracing: Total Cases and Contacts and Percentage Outreach Completed                                            | Page 30 |
| MA Contact Tracing: Case and Contact Outreach Outcomes                                                                    | Page 31 |
| Cases and Case Rate by Age Group for Last Two Weeks                                                                       | Page 32 |
| Cases and Case Rate by Sex for Last Two Weeks                                                                             |         |
| Hospitalizations & Hospitalization Rate by Age Group for Last Two Weeks                                                   | Page 34 |
| Deaths and Death Rate by Age Group for Last Two Weeks                                                                     |         |
| Deaths and Death Rate by County for Last Two Weeks                                                                        | Page 36 |
| Daily and Cumulative COVID-19 Cases Associated with Higher Education Testing                                              | Page 37 |
| Daily and Cumulative Total COVID-19 Molecular Tests Associated with Higher Education Testing                              | Page 38 |
| Percent Positive of Molecular Tests in MA Associated with Higher Education Testing and Percent of Confirmed Cases by Date |         |
| Associated with Higher Education Testing                                                                                  | Page 39 |
| COVID Cases and Facility-Reported Deaths in Long Term Care Facilities                                                     | Page 40 |
| Long-Term Care Staff Surveillance Testing                                                                                 | Page 48 |
| CMS Infection Control Surveys Conducted at Nursing Homes                                                                  | Page 70 |
| COVID Cases in Assisted Living Residences                                                                                 | Page 81 |
| PPE Distribution by Recipient Type and Geography                                                                          | Page 86 |