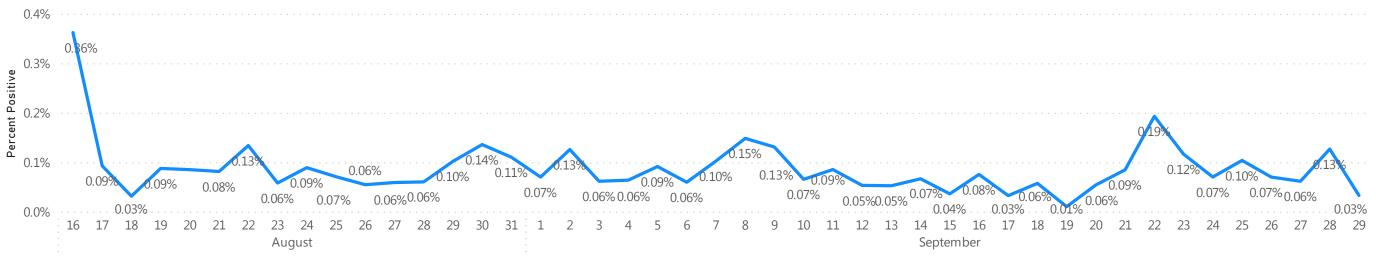

## **Table of Contents**

| Count and Rate of Confirmed COVID-19 Cases and Tests Performed in MA by City/Town                                         | Page 3  |
|---------------------------------------------------------------------------------------------------------------------------|---------|
| Count and Rate of Confirmed COVID-19 Cases and Tests Performed in MA by County                                            | Page 23 |
| Map of Average Daily Incidence Rate (per 100,000, PCR only) for COVID-19 in MA by City/Town Over Last Two Weeks           | Page 24 |
| Map of Average Daily Testing Rate (per 100,000, PCR only) for COVID-19 in MA by City/Town Over Last Two Weeks             | Page 25 |
| Map of Percent Positivity (PCR only) among Tests Performed for COVID-19 in MA by City/Town Over Last Two Weeks            | Page 26 |
| Map of Rate (per 100,000) of New Confirmed COVID-19 Cases in Past 7 Days by Emergency Medical Services (EMS) Region       | Page 27 |
| Massachusetts Residents Quarantined due to COVID-19                                                                       | Page 28 |
| Massachusetts Residents Quarantined due to COVID-19                                                                       | Page 29 |
| MA Contact Tracing: Total Cases and Contacts and Percentage Outreach Completed                                            | Page 30 |
| MA Contact Tracing: Case and Contact Outreach Outcomes                                                                    | Page 31 |
| Cases and Case Rate by Age Group for Last Two Weeks                                                                       | Page 32 |
| Cases and Case Rate by Sex for Last Two Weeks                                                                             |         |
| Hospitalizations & Hospitalization Rate by Age Group for Last Two Weeks                                                   | Page 34 |
| Deaths and Death Rate by Age Group for Last Two Weeks                                                                     |         |
| Deaths and Death Rate by County for Last Two Weeks                                                                        | Page 36 |
| Daily and Cumulative COVID-19 Cases Associated with Higher Education Testing                                              | Page 37 |
| Daily and Cumulative Total COVID-19 Molecular Tests Associated with Higher Education Testing                              | Page 38 |
| Percent Positive of Molecular Tests in MA Associated with Higher Education Testing and Percent of Confirmed Cases by Date |         |
| Associated with Higher Education Testing                                                                                  | Page 39 |
| COVID Cases and Facility-Reported Deaths in Long Term Care Facilities                                                     | Page 40 |
| Long-Term Care Staff Surveillance Testing                                                                                 | Page 48 |
| CMS Infection Control Surveys Conducted at Nursing Homes                                                                  | Page 70 |
| COVID Cases in Assisted Living Residences                                                                                 | Page 81 |
| PPE Distribution by Recipient Type and Geography                                                                          | Page 86 |