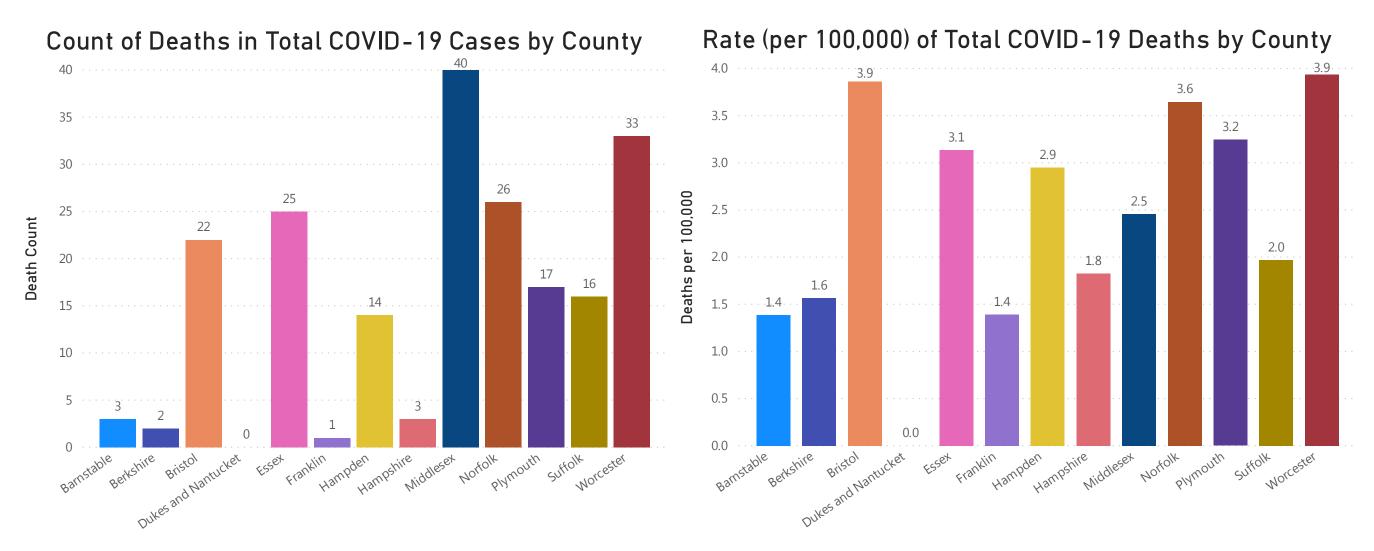

## **Table of Contents**

| Count and Rate of Confirmed COVID-19 Cases and Tests Performed in MA by City/Town                                         | Page 3  |
|---------------------------------------------------------------------------------------------------------------------------|---------|
| Count and Rate of Confirmed COVID-19 Cases and Tests Performed in MA by County                                            | Page 23 |
| Map of Average Daily Incidence Rate (per 100,000, PCR only) for COVID-19 in MA by City/Town Over Last Two Weeks           | Page 24 |
| Map of Average Daily Testing Rate (per 100,000, PCR only) for COVID-19 in MA by City/Town Over Last Two Weeks             | Page 25 |
| Map of Percent Positivity (PCR only) among Tests Performed for COVID-19 in MA by City/Town Over Last Two Weeks            | Page 26 |
| Map of Rate (per 100,000) of New Confirmed COVID-19 Cases in Past 7 Days by Emergency Medical Services (EMS) Region       | Page 27 |
| Massachusetts Residents Quarantined due to COVID-19                                                                       | Page 28 |
| Massachusetts Residents Quarantined due to COVID-19                                                                       | Page 29 |
| MA Contact Tracing: Total Cases and Contacts and Percentage Outreach Completed                                            | Page 30 |
| MA Contact Tracing: Case and Contact Outreach Outcomes                                                                    | Page 31 |
| Cases and Case Rate by Age Group for Last Two Weeks                                                                       | Page 32 |
| Cases and Case Rate by Sex for Last Two Weeks                                                                             |         |
| Hospitalizations & Hospitalization Rate by Age Group for Last Two Weeks                                                   | Page 34 |
| Deaths and Death Rate by Age Group for Last Two Weeks                                                                     |         |
| Deaths and Death Rate by County for Last Two Weeks                                                                        | Page 36 |
| Daily and Cumulative COVID-19 Cases Associated with Higher Education Testing                                              | Page 37 |
| Daily and Cumulative Total COVID-19 Molecular Tests Associated with Higher Education Testing                              | Page 38 |
| Percent Positive of Molecular Tests in MA Associated with Higher Education Testing and Percent of Confirmed Cases by Date |         |
| Associated with Higher Education Testing                                                                                  | Page 39 |
| COVID Cases and Facility-Reported Deaths in Long Term Care Facilities                                                     | Page 40 |
| Long-Term Care Staff Surveillance Testing                                                                                 | Page 48 |
| CMS Infection Control Surveys Conducted at Nursing Homes                                                                  | Page 70 |
| COVID Cases in Assisted Living Residences                                                                                 | Page 81 |
| PPE Distribution by Recipient Type and Geography                                                                          | Page 86 |