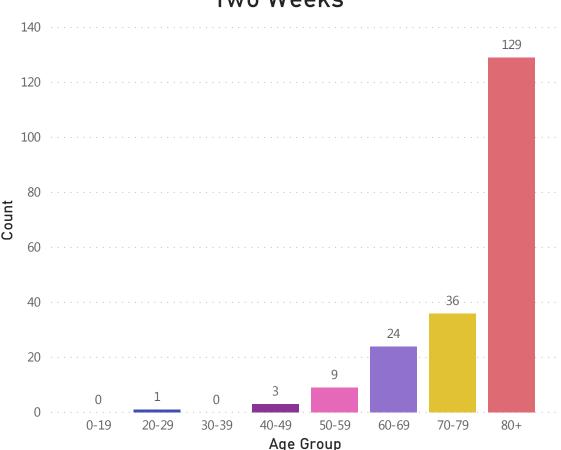

## **Table of Contents**

| Count and Rate of Confirmed COVID-19 Cases and Tests Performed in MA by City/Town                                         | Page 3  |
|---------------------------------------------------------------------------------------------------------------------------|---------|
| Count and Rate of Confirmed COVID-19 Cases and Tests Performed in MA by County                                            | Page 23 |
| Map of Average Daily Incidence Rate (per 100,000, PCR only) for COVID-19 in MA by City/Town Over Last Two Weeks           | Page 24 |
| Map of Average Daily Testing Rate (per 100,000, PCR only) for COVID-19 in MA by City/Town Over Last Two Weeks             | Page 25 |
| Map of Percent Positivity (PCR only) among Tests Performed for COVID-19 in MA by City/Town Over Last Two Weeks            | Page 26 |
| Map of Rate (per 100,000) of New Confirmed COVID-19 Cases in Past 7 Days by Emergency Medical Services (EMS) Region       | Page 27 |
| Massachusetts Residents Quarantined due to COVID-19                                                                       | Page 28 |
| Massachusetts Residents Quarantined due to COVID-19                                                                       | Page 29 |
| MA Contact Tracing: Total Cases and Contacts and Percentage Outreach Completed                                            | Page 30 |
| MA Contact Tracing: Case and Contact Outreach Outcomes                                                                    | Page 31 |
| Cases and Case Rate by Age Group for Last Two Weeks                                                                       | Page 32 |
| Cases and Case Rate by Sex for Last Two Weeks                                                                             |         |
| Hospitalizations & Hospitalization Rate by Age Group for Last Two Weeks                                                   | Page 34 |
| Deaths and Death Rate by Age Group for Last Two Weeks                                                                     |         |
| Deaths and Death Rate by County for Last Two Weeks                                                                        | Page 36 |
| Daily and Cumulative COVID-19 Cases Associated with Higher Education Testing                                              | Page 37 |
| Daily and Cumulative Total COVID-19 Molecular Tests Associated with Higher Education Testing                              | Page 38 |
| Percent Positive of Molecular Tests in MA Associated with Higher Education Testing and Percent of Confirmed Cases by Date |         |
| Associated with Higher Education Testing                                                                                  | Page 39 |
| COVID Cases and Facility-Reported Deaths in Long Term Care Facilities                                                     | Page 40 |
| Long-Term Care Staff Surveillance Testing                                                                                 | Page 48 |
| CMS Infection Control Surveys Conducted at Nursing Homes                                                                  | Page 70 |
| COVID Cases in Assisted Living Residences                                                                                 | Page 81 |
| PPE Distribution by Recipient Type and Geography                                                                          | Page 86 |