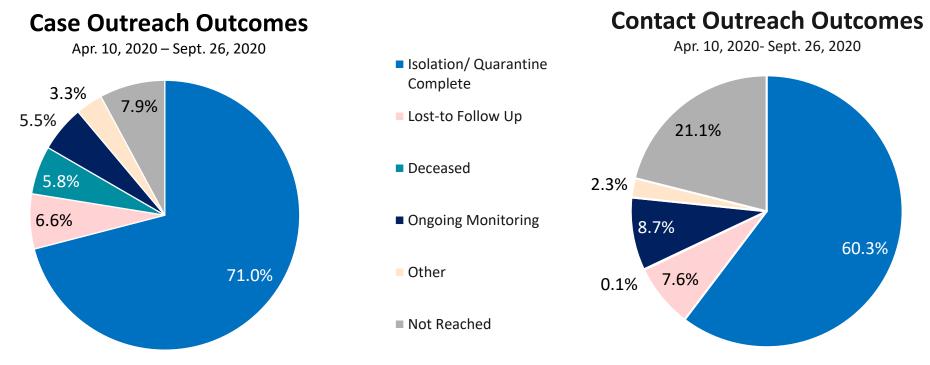

| 3,457                 |
| <b>Total of Individuals Subject to Quarantine</b>                                                    | 89,948                |

Learn more about <u>quarantine or self monitoring</u>.



## Massachusetts Residents Isolated due to COVID-19





NOTE: Individuals who had a confirmed case of COVID-19 and are no longer in isolation are considered for purposes of this report to be recovered. As part of this definition, DPH is counting people as released from isolation after 21 days of illness or 21 days past the date of their test in all settings including nursing homes and state facilities.



## Massachusetts Department of Public Health COVID-19 Dashboard – Wednesday, September 30, 2020 MA Contact Tracing: Case and Contact Outreach Outcomes







Note: The COVID-19 Community Tracing Collaborative (CTC) began operation on April 10, 2020. Data in this dashboard reflect the combined contact tracing conducted by Local Health Departments, Massachusetts Department of Public Health (MDPH) and the CTC since that date. Prior to April 10, 2020, all COVID-19 contact tracing in Massachusetts was conducted by Local Health Departments.



#### MA Contact Tracing: Case and Contact Outreach Outcomes for Last Two Weeks

Case Outreach Completed:

**90.4%** of **4,441** 

(84% Case Outreach Completed Within 1 Day) Sept. 13- Sept. 26, 2020 Contact Outreach Completed: **81.0%** of **5,540**Sept. 13- Sept. 26, 2020

#### **Case Outreach Outcomes**



#### **Contact Outreach Outcomes**



**Total Workforce** (Sept. 29, 2020) **1,900** 

Combined case i