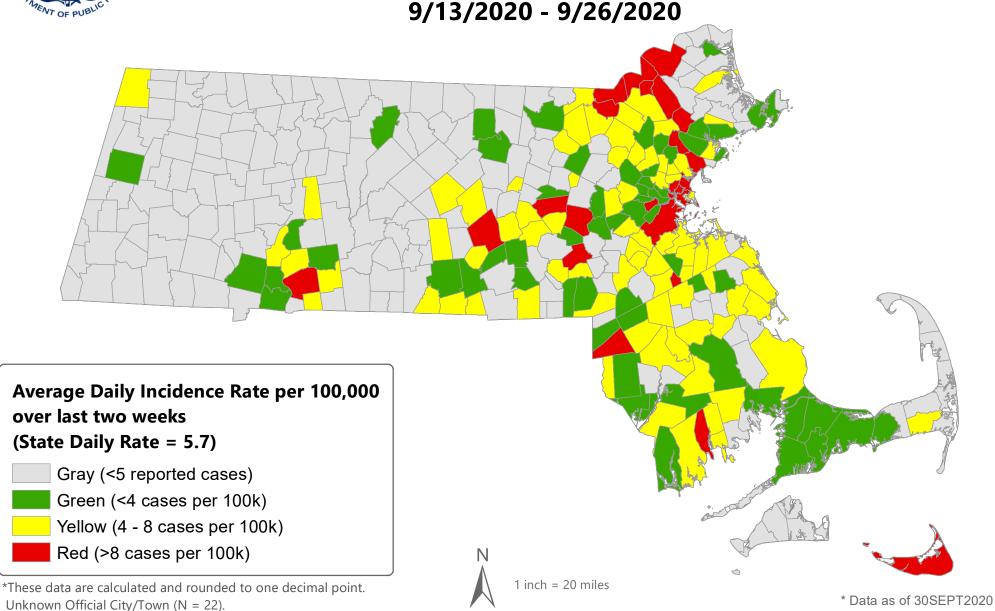

## **Table of Contents**

| Count and Rate of Confirmed COVID-19 Cases and Tests Performed in MA by City/Town                                         | Page 3  |
|---------------------------------------------------------------------------------------------------------------------------|---------|
| Count and Rate of Confirmed COVID-19 Cases and Tests Performed in MA by County                                            | Page 23 |
| Map of Average Daily Incidence Rate (per 100,000, PCR only) for COVID-19 in MA by City/Town Over Last Two Weeks           | Page 24 |
| Map of Average Daily Testing Rate (per 100,000, PCR only) for COVID-19 in MA by City/Town Over Last Two Weeks             | Page 25 |
| Map of Percent Positivity (PCR only) among Tests Performed for COVID-19 in MA by City/Town Over Last Two Weeks            | Page 26 |
| Map of Rate (per 100,000) of New Confirmed COVID-19 Cases in Past 7 Days by Emergency Medical Services (EMS) Region       | Page 27 |
| Massachusetts Residents Quarantined due to COVID-19                                                                       | Page 28 |
| Massachusetts Residents Quarantined due to COVID-19                                                                       | Page 29 |
| MA Contact Tracing: Total Cases and Contacts and Percentage Outreach Completed                                            | Page 30 |
| MA Contact Tracing: Case and Contact Outreach Outcomes                                                                    | Page 31 |
| Cases and Case Rate by Age Group for Last Two Weeks                                                                       | Page 32 |
| Cases and Case Rate by Sex for Last Two Weeks                                                                             |         |
| Hospitalizations & Hospitalization Rate by Age Group for Last Two Weeks                                                   | Page 34 |
| Deaths and Death Rate by Age Group for Last Two Weeks                                                                     |         |
| Deaths and Death Rate by County for Last Two Weeks                                                                        | Page 36 |
| Daily and Cumulative COVID-19 Cases Associated with Higher Education Testing                                              | Page 37 |
| Daily and Cumulative Total COVID-19 Molecular Tests Associated with Higher Education Testing                              | Page 38 |
| Percent Positive of Molecular Tests in MA Associated with Higher Education Testing and Percent of Confirmed Cases by Date |         |
| Associated with Higher Education Testing                                                                                  | Page 39 |
| COVID Cases and Facility-Reported Deaths in Long Term Care Facilities                                                     | Page 40 |
| Long-Term Care Staff Surveillance Testing                                                                                 | Page 48 |
| CMS Infection Control Surveys Conducted at Nursing Homes                                                                  | Page 70 |
| COVID Cases in Assisted Living Residences                                                                                 | Page 81 |
| PPE Distribution by Recipient Type and Geography                                                                          | Page 86 |