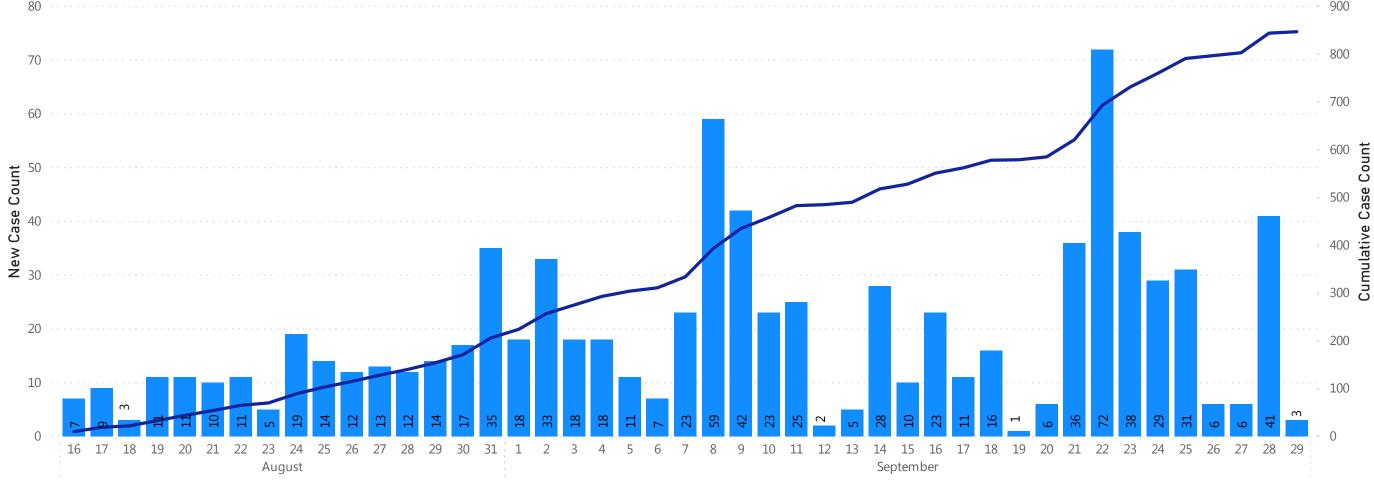

## **Table of Contents**

| Count and Rate of Confirmed COVID-19 Cases and Tests Performed in MA by City/Town                                         | Page 3  |
|---------------------------------------------------------------------------------------------------------------------------|---------|
| Count and Rate of Confirmed COVID-19 Cases and Tests Performed in MA by County                                            | Page 23 |
| Map of Average Daily Incidence Rate (per 100,000, PCR only) for COVID-19 in MA by City/Town Over Last Two Weeks           | Page 24 |
| Map of Average Daily Testing Rate (per 100,000, PCR only) for COVID-19 in MA by City/Town Over Last Two Weeks             | Page 25 |
| Map of Percent Positivity (PCR only) among Tests Performed for COVID-19 in MA by City/Town Over Last Two Weeks            | Page 26 |
| Map of Rate (per 100,000) of New Confirmed COVID-19 Cases in Past 7 Days by Emergency Medical Services (EMS) Region       | Page 27 |
| Massachusetts Residents Quarantined due to COVID-19                                                                       | Page 28 |
| Massachusetts Residents Quarantined due to COVID-19                                                                       | Page 29 |
| MA Contact Tracing: Total Cases and Contacts and Percentage Outreach Completed                                            | Page 30 |
| MA Contact Tracing: Case and Contact Outreach Outcomes                                                                    | Page 31 |
| Cases and Case Rate by Age Group for Last Two Weeks                                                                       | Page 32 |
| Cases and Case Rate by Sex for Last Two Weeks                                                                             |         |
| Hospitalizations & Hospitalization Rate by Age Group for Last Two Weeks                                                   | Page 34 |
| Deaths and Death Rate by Age Group for Last Two Weeks                                                                     |         |
| Deaths and Death Rate by County for Last Two Weeks                                                                        | Page 36 |
| Daily and Cumulative COVID-19 Cases Associated with Higher Education Testing                                              | Page 37 |
| Daily and Cumulative Total COVID-19 Molecular Tests Associated with Higher Education Testing                              | Page 38 |
| Percent Positive of Molecular Tests in MA Associated with Higher Education Testing and Percent of Confirmed Cases by Date |         |
| Associated with Higher Education Testing                                                                                  | Page 39 |
| COVID Cases and Facility-Reported Deaths in Long Term Care Facilities                                                     | Page 40 |
| Long-Term Care Staff Surveillance Testing                                                                                 | Page 48 |
| CMS Infection Control Surveys Conducted at Nursing Homes                                                                  | Page 70 |
| COVID Cases in Assisted Living Residences                                                                                 | Page 81 |
| PPE Distribution by Recipient Type and Geography                                                                          | Page 86 |