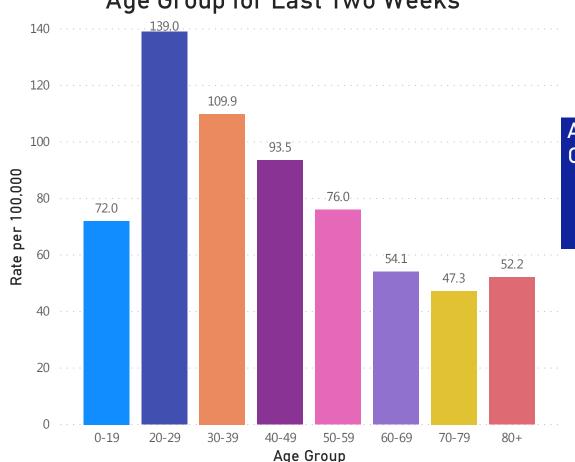

## **Table of Contents**

| Count and Rate of Confirmed COVID-19 Cases and Tests Performed in MA by City/Town                                         | Page 3  |
|---------------------------------------------------------------------------------------------------------------------------|---------|
| Count and Rate of Confirmed COVID-19 Cases and Tests Performed in MA by County                                            | Page 23 |
| Map of Average Daily Incidence Rate (per 100,000, PCR only) for COVID-19 in MA by City/Town Over Last Two Weeks           | Page 24 |
| Map of Average Daily Testing Rate (per 100,000, PCR only) for COVID-19 in MA by City/Town Over Last Two Weeks             | Page 25 |
| Map of Percent Positivity (PCR only) among Tests Performed for COVID-19 in MA by City/Town Over Last Two Weeks            | Page 26 |
| Map of Rate (per 100,000) of New Confirmed COVID-19 Cases in Past 7 Days by Emergency Medical Services (EMS) Region       | Page 27 |
| Massachusetts Residents Quarantined due to COVID-19                                                                       | Page 28 |
| Massachusetts Residents Quarantined due to COVID-19                                                                       | Page 29 |
| MA Contact Tracing: Total Cases and Contacts and Percentage Outreach Completed                                            | Page 30 |
| MA Contact Tracing: Case and Contact Outreach Outcomes                                                                    | Page 31 |
| Cases and Case Rate by Age Group for Last Two Weeks                                                                       | Page 32 |
| Cases and Case Rate by Sex for Last Two Weeks                                                                             |         |
| Hospitalizations & Hospitalization Rate by Age Group for Last Two Weeks                                                   | Page 34 |
| Deaths and Death Rate by Age Group for Last Two Weeks                                                                     |         |
| Deaths and Death Rate by County for Last Two Weeks                                                                        | Page 36 |
| Daily and Cumulative COVID-19 Cases Associated with Higher Education Testing                                              | Page 37 |
| Daily and Cumulative Total COVID-19 Molecular Tests Associated with Higher Education Testing                              | Page 38 |
| Percent Positive of Molecular Tests in MA Associated with Higher Education Testing and Percent of Confirmed Cases by Date |         |
| Associated with Higher Education Testing                                                                                  | Page 39 |
| COVID Cases and Facility-Reported Deaths in Long Term Care Facilities                                                     | Page 40 |
| Long-Term Care Staff Surveillance Testing                                                                                 | Page 48 |
| CMS Infection Control Surveys Conducted at Nursing Homes                                                                  | Page 70 |
| COVID Cases in Assisted Living Residences                                                                                 | Page 81 |
| PPE Distribution by Recipient Type and Geography                                                                          | Page 86 |