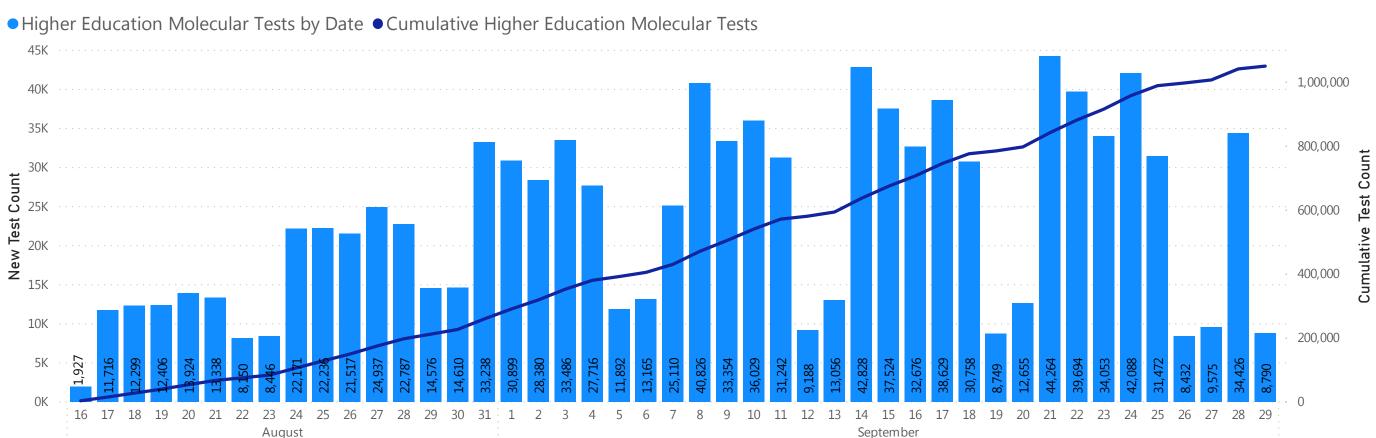

## **Table of Contents**

| Count and Rate of Confirmed COVID-19 Cases and Tests Performed in MA by City/Town                                         | Page 3  |
|---------------------------------------------------------------------------------------------------------------------------|---------|
| Count and Rate of Confirmed COVID-19 Cases and Tests Performed in MA by County                                            | Page 23 |
| Map of Average Daily Incidence Rate (per 100,000, PCR only) for COVID-19 in MA by City/Town Over Last Two Weeks           | Page 24 |
| Map of Average Daily Testing Rate (per 100,000, PCR only) for COVID-19 in MA by City/Town Over Last Two Weeks             | Page 25 |
| Map of Percent Positivity (PCR only) among Tests Performed for COVID-19 in MA by City/Town Over Last Two Weeks            | Page 26 |
| Map of Rate (per 100,000) of New Confirmed COVID-19 Cases in Past 7 Days by Emergency Medical Services (EMS) Region       | Page 27 |
| Massachusetts Residents Quarantined due to COVID-19                                                                       | Page 28 |
| Massachusetts Residents Quarantined due to COVID-19                                                                       | Page 29 |
| MA Contact Tracing: Total Cases and Contacts and Percentage Outreach Completed                                            | Page 30 |
| MA Contact Tracing: Case and Contact Outreach Outcomes                                                                    | Page 31 |
| Cases and Case Rate by Age Group for Last Two Weeks                                                                       | Page 32 |
| Cases and Case Rate by Sex for Last Two Weeks                                                                             |         |
| Hospitalizations & Hospitalization Rate by Age Group for Last Two Weeks                                                   | Page 34 |
| Deaths and Death Rate by Age Group for Last Two Weeks                                                                     |         |
| Deaths and Death Rate by County for Last Two Weeks                                                                        | Page 36 |
| Daily and Cumulative COVID-19 Cases Associated with Higher Education Testing                                              | Page 37 |
| Daily and Cumulative Total COVID-19 Molecular Tests Associated with Higher Education Testing                              | Page 38 |
| Percent Positive of Molecular Tests in MA Associated with Higher Education Testing and Percent of Confirmed Cases by Date |         |
| Associated with Higher Education Testing                                                                                  | Page 39 |
| COVID Cases and Facility-Reported Deaths in Long Term Care Facilities                                                     | Page 40 |
| Long-Term Care Staff Surveillance Testing                                                                                 | Page 48 |
| CMS Infection Control Surveys Conducted at Nursing Homes                                                                  | Page 70 |
| COVID Cases in Assisted Living Residences                                                                                 | Page 81 |
| PPE Distribution by Recipient Type and Geography                                                                          | Page 86 |