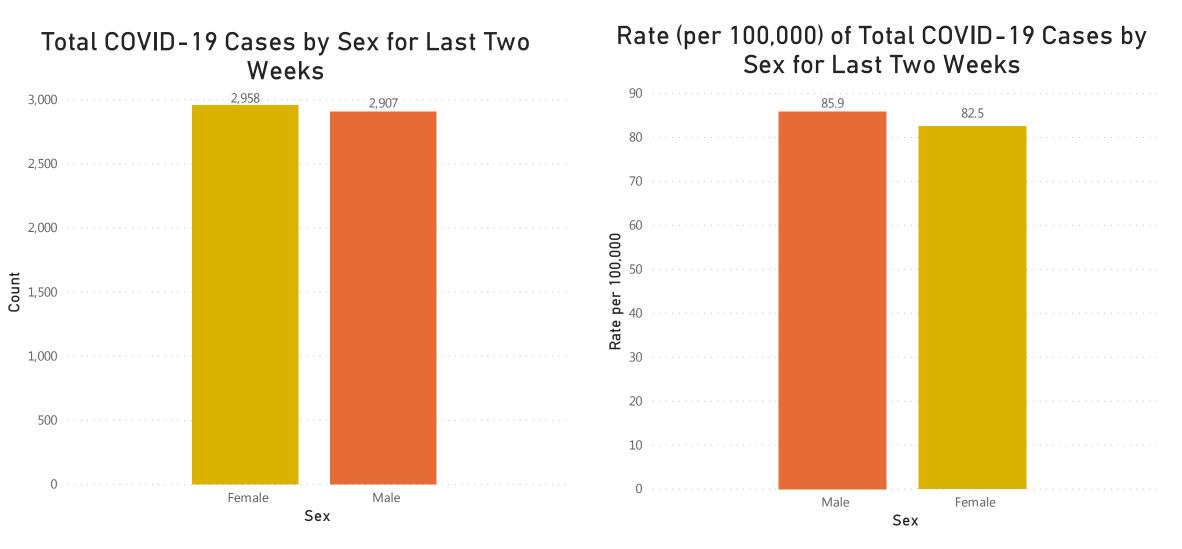

## **Table of Contents**

| Count and Rate of Confirmed COVID-19 Cases and Tests Performed in MA by City/Town                                         | Page 3  |
|---------------------------------------------------------------------------------------------------------------------------|---------|
| Count and Rate of Confirmed COVID-19 Cases and Tests Performed in MA by County                                            | Page 23 |
| Map of Average Daily Incidence Rate (per 100,000, PCR only) for COVID-19 in MA by City/Town Over Last Two Weeks           | Page 24 |
| Map of Average Daily Testing Rate (per 100,000, PCR only) for COVID-19 in MA by City/Town Over Last Two Weeks             | Page 25 |
| Map of Percent Positivity (PCR only) among Tests Performed for COVID-19 in MA by City/Town Over Last Two Weeks            | Page 26 |
| Map of Rate (per 100,000) of New Confirmed COVID-19 Cases in Past 7 Days by Emergency Medical Services (EMS) Region       | Page 27 |
| Massachusetts Residents Quarantined due to COVID-19                                                                       | Page 28 |
| Massachusetts Residents Quarantined due to COVID-19                                                                       | Page 29 |
| MA Contact Tracing: Total Cases and Contacts and Percentage Outreach Completed                                            | Page 30 |
| MA Contact Tracing: Case and Contact Outreach Outcomes                                                                    | Page 31 |
| Cases and Case Rate by Age Group for Last Two Weeks                                                                       | Page 32 |
| Cases and Case Rate by Sex for Last Two Weeks                                                                             |         |
| Hospitalizations & Hospitalization Rate by Age Group for Last Two Weeks                                                   | Page 34 |
| Deaths and Death Rate by Age Group for Last Two Weeks                                                                     |         |
| Deaths and Death Rate by County for Last Two Weeks                                                                        | Page 36 |
| Daily and Cumulative COVID-19 Cases Associated with Higher Education Testing                                              | Page 37 |
| Daily and Cumulative Total COVID-19 Molecular Tests Associated with Higher Education Testing                              | Page 38 |
| Percent Positive of Molecular Tests in MA Associated with Higher Education Testing and Percent of Confirmed Cases by Date |         |
| Associated with Higher Education Testing                                                                                  | Page 39 |
| COVID Cases and Facility-Reported Deaths in Long Term Care Facilities                                                     | Page 40 |
| Long-Term Care Staff Surveillance Testing                                                                                 | Page 48 |
| CMS Infection Control Surveys Conducted at Nursing Homes                                                                  | Page 70 |
| COVID Cases in Assisted Living Residences                                                                                 | Page 81 |
| PPE Distribution by Recipient Type and Geography                                                                          | Page 86 |