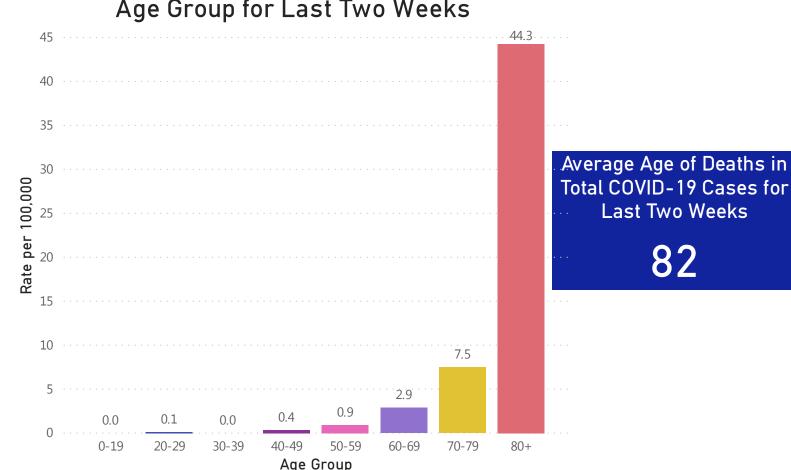

## **Table of Contents**

| Count and Rate of Confirmed COVID-19 Cases and Tests Performed in MA by City/Town                                         | Page 3  |
|---------------------------------------------------------------------------------------------------------------------------|---------|
| Count and Rate of Confirmed COVID-19 Cases and Tests Performed in MA by County                                            | Page 23 |
| Map of Average Daily Incidence Rate (per 100,000, PCR only) for COVID-19 in MA by City/Town Over Last Two Weeks           | Page 24 |
| Map of Average Daily Testing Rate (per 100,000, PCR only) for COVID-19 in MA by City/Town Over Last Two Weeks             | Page 25 |
| Map of Percent Positivity (PCR only) among Tests Performed for COVID-19 in MA by City/Town Over Last Two Weeks            | Page 26 |
| Map of Rate (per 100,000) of New Confirmed COVID-19 Cases in Past 7 Days by Emergency Medical Services (EMS) Region       | Page 27 |
| Massachusetts Residents Quarantined due to COVID-19                                                                       | Page 28 |
| Massachusetts Residents Quarantined due to COVID-19                                                                       | Page 29 |
| MA Contact Tracing: Total Cases and Contacts and Percentage Outreach Completed                                            | Page 30 |
| MA Contact Tracing: Case and Contact Outreach Outcomes                                                                    | Page 31 |
| Cases and Case Rate by Age Group for Last Two Weeks                                                                       | Page 32 |
| Cases and Case Rate by Sex for Last Two Weeks                                                                             |         |
| Hospitalizations & Hospitalization Rate by Age Group for Last Two Weeks                                                   | Page 34 |
| Deaths and Death Rate by Age Group for Last Two Weeks                                                                     |         |
| Deaths and Death Rate by County for Last Two Weeks                                                                        | Page 36 |
| Daily and Cumulative COVID-19 Cases Associated with Higher Education Testing                                              | Page 37 |
| Daily and Cumulative Total COVID-19 Molecular Tests Associated with Higher Education Testing                              | Page 38 |
| Percent Positive of Molecular Tests in MA Associated with Higher Education Testing and Percent of Confirmed Cases by Date |         |
| Associated with Higher Education Testing                                                                                  | Page 39 |
| COVID Cases and Facility-Reported Deaths in Long Term Care Facilities                                                     | Page 40 |
| Long-Term Care Staff Surveillance Testing                                                                                 | Page 48 |
| CMS Infection Control Surveys Conducted at Nursing Homes                                                                  | Page 70 |
| COVID Cases in Assisted Living Residences                                                                                 | Page 81 |
| PPE Distribution by Recipient Type and Geography                                                                          | Page 86 |