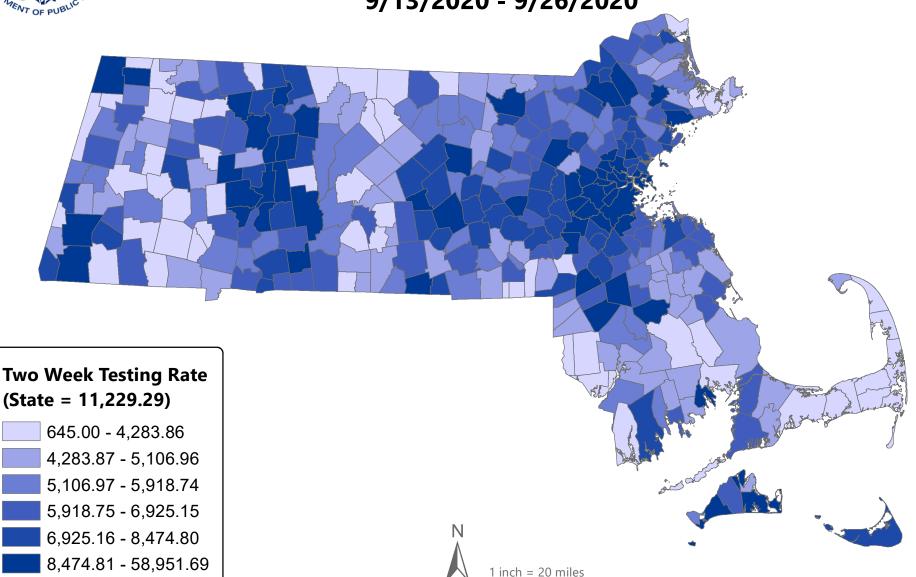

## **Table of Contents**

| Count and Rate of Confirmed COVID-19 Cases and Tests Performed in MA by City/Town                                         | Page 3  |
|---------------------------------------------------------------------------------------------------------------------------|---------|
| Count and Rate of Confirmed COVID-19 Cases and Tests Performed in MA by County                                            | Page 23 |
| Map of Average Daily Incidence Rate (per 100,000, PCR only) for COVID-19 in MA by City/Town Over Last Two Weeks           | Page 24 |
| Map of Average Daily Testing Rate (per 100,000, PCR only) for COVID-19 in MA by City/Town Over Last Two Weeks             | Page 25 |
| Map of Percent Positivity (PCR only) among Tests Performed for COVID-19 in MA by City/Town Over Last Two Weeks            | Page 26 |
| Map of Rate (per 100,000) of New Confirmed COVID-19 Cases in Past 7 Days by Emergency Medical Services (EMS) Region       | Page 27 |
| Massachusetts Residents Quarantined due to COVID-19                                                                       | Page 28 |
| Massachusetts Residents Quarantined due to COVID-19                                                                       | Page 29 |
| MA Contact Tracing: Total Cases and Contacts and Percentage Outreach Completed                                            | Page 30 |
| MA Contact Tracing: Case and Contact Outreach Outcomes                                                                    | Page 31 |
| Cases and Case Rate by Age Group for Last Two Weeks                                                                       | Page 32 |
| Cases and Case Rate by Sex for Last Two Weeks                                                                             |         |
| Hospitalizations & Hospitalization Rate by Age Group for Last Two Weeks                                                   | Page 34 |
| Deaths and Death Rate by Age Group for Last Two Weeks                                                                     |         |
| Deaths and Death Rate by County for Last Two Weeks                                                                        | Page 36 |
| Daily and Cumulative COVID-19 Cases Associated with Higher Education Testing                                              | Page 37 |
| Daily and Cumulative Total COVID-19 Molecular Tests Associated with Higher Education Testing                              | Page 38 |
| Percent Positive of Molecular Tests in MA Associated with Higher Education Testing and Percent of Confirmed Cases by Date |         |
| Associated with Higher Education Testing                                                                                  | Page 39 |
| COVID Cases and Facility-Reported Deaths in Long Term Care Facilities                                                     | Page 40 |
| Long-Term Care Staff Surveillance Testing                                                                                 | Page 48 |
| CMS Infection Control Surveys Conducted at Nursing Homes                                                                  | Page 70 |
| COVID Cases in Assisted Living Residences                                                                                 | Page 81 |
| PPE Distribution by Recipient Type and Geography                                                                          | Page 86 |