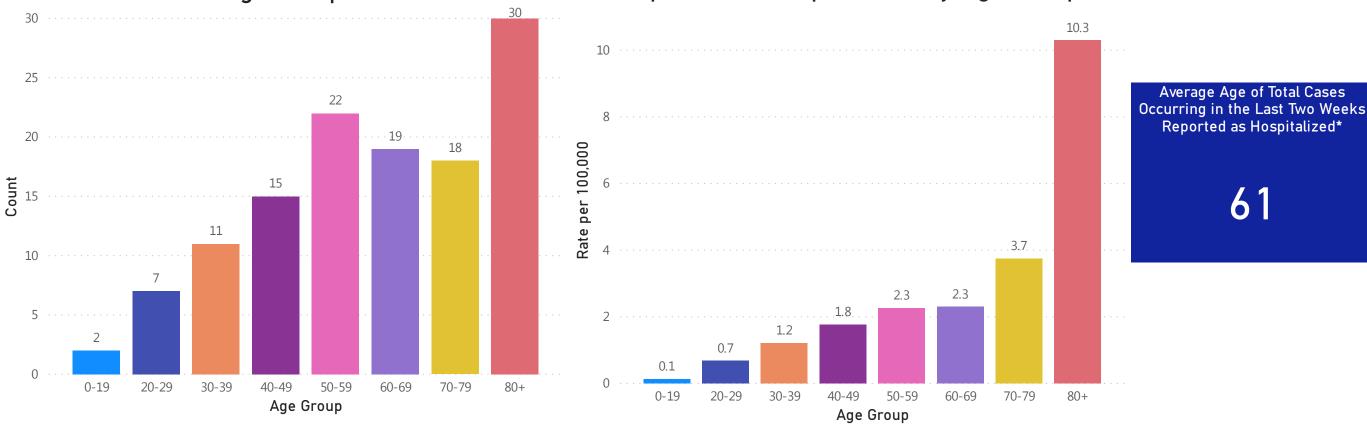

## **Table of Contents**

| Count and Rate of Confirmed COVID-19 Cases and Tests Performed in MA by City/Town                                         | Page 3  |
|---------------------------------------------------------------------------------------------------------------------------|---------|
| Count and Rate of Confirmed COVID-19 Cases and Tests Performed in MA by County                                            | Page 23 |
| Map of Average Daily Incidence Rate (per 100,000, PCR only) for COVID-19 in MA by City/Town Over Last Two Weeks           | Page 24 |
| Map of Average Daily Testing Rate (per 100,000, PCR only) for COVID-19 in MA by City/Town Over Last Two Weeks             | Page 25 |
| Map of Percent Positivity (PCR only) among Tests Performed for COVID-19 in MA by City/Town Over Last Two Weeks            | Page 26 |
| Map of Rate (per 100,000) of New Confirmed COVID-19 Cases in Past 7 Days by Emergency Medical Services (EMS) Region       | Page 27 |
| Massachusetts Residents Quarantined due to COVID-19                                                                       | Page 28 |
| Massachusetts Residents Quarantined due to COVID-19                                                                       | Page 29 |
| MA Contact Tracing: Total Cases and Contacts and Percentage Outreach Completed                                            | Page 30 |
| MA Contact Tracing: Case and Contact Outreach Outcomes                                                                    | Page 31 |
| Cases and Case Rate by Age Group for Last Two Weeks                                                                       | Page 32 |
| Cases and Case Rate by Sex for Last Two Weeks                                                                             |         |
| Hospitalizations & Hospitalization Rate by Age Group for Last Two Weeks                                                   | Page 34 |
| Deaths and Death Rate by Age Group for Last Two Weeks                                                                     |         |
| Deaths and Death Rate by County for Last Two Weeks                                                                        | Page 36 |
| Daily and Cumulative COVID-19 Cases Associated with Higher Education Testing                                              | Page 37 |
| Daily and Cumulative Total COVID-19 Molecular Tests Associated with Higher Education Testing                              | Page 38 |
| Percent Positive of Molecular Tests in MA Associated with Higher Education Testing and Percent of Confirmed Cases by Date |         |
| Associated with Higher Education Testing                                                                                  | Page 39 |
| COVID Cases and Facility-Reported Deaths in Long Term Care Facilities                                                     | Page 40 |
| Long-Term Care Staff Surveillance Testing                                                                                 | Page 48 |
| CMS Infection Control Surveys Conducted at Nursing Homes                                                                  | Page 70 |
| COVID Cases in Assisted Living Residences                                                                                 | Page 81 |
| PPE Distribution by Recipient Type and Geography                                                                          | Page 86 |