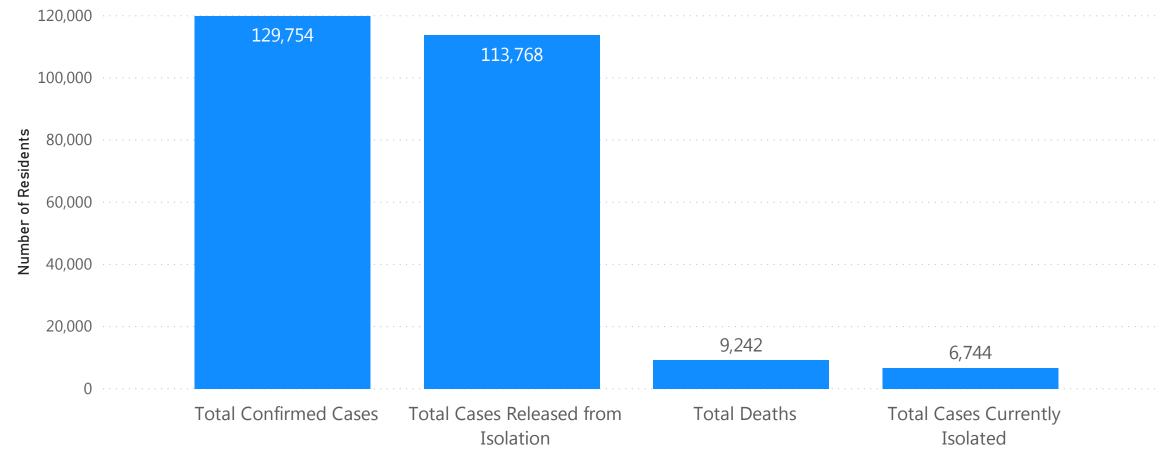

a are accurate as of 9/29/2020 at 5p.m.

| Massachusetts Residents Subject to COVID-19<br>Quarantine by Current Status as of September 30, 2020 | Number of Residents ▼ |
|------------------------------------------------------------------------------------------------------|-----------------------|
| Total of Individuals who have Completed Monitoring (no longer in Quarantine)                         | 86,491                |
| Total of Individuals Currently Undergoing Monitoring/Under Quarantine                                | 3,457                 |
| <b>Total of Individuals Subject to Quarantine</b>                                                    | 89,948                |

Learn more about <u>quarantine or self monitoring</u>.



## Massachusetts Residents Isolated due to COVID-19





NOTE: Individuals who had a confirmed case of COVID-19 and are no longer in isolation are considered for purposes of this report to be recovered. As part of this definition, DPH is counting people as released from isolation after 21 days of illness or 21 days past the date of their test in all settings including nursing homes and state facilities.



## Massachusetts Department of Public Health COVID-19 Dashboard – Wednesday, September 30, 2020 MA Contact Tracing: Case and Contact Outreach Outcomes







Note: The COVID-19 Community Tracing Collaborative (CTC) began operation on April 10, 2020. Data in this dashboard reflect the combined contact tracing conducted by Local Health Departments, Massachusetts Department of Public Health (MDPH) and the CTC since that date. Prior to April 10,