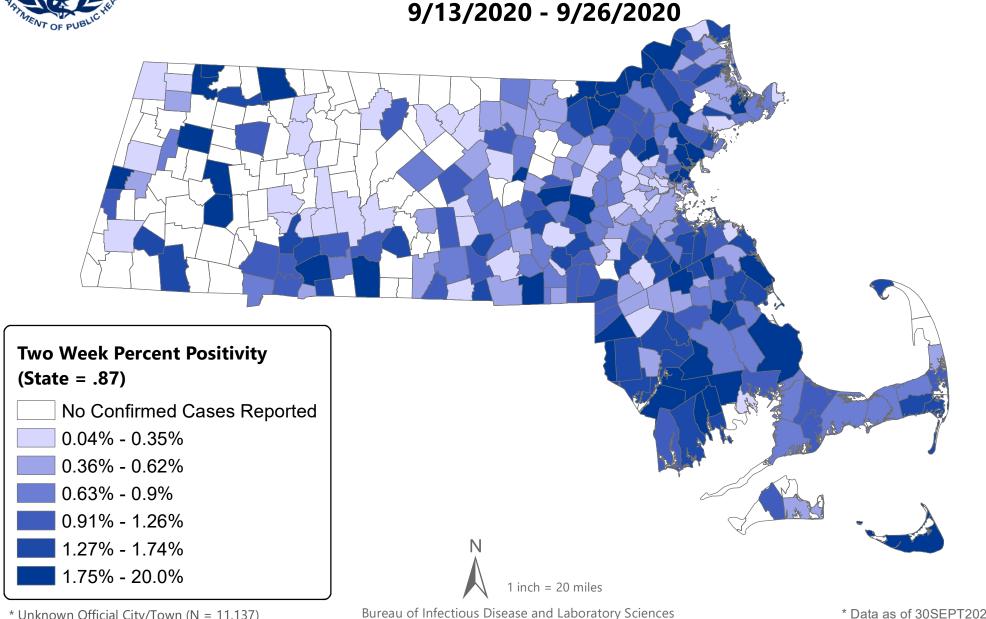

## **Table of Contents**

| Count and Rate of Confirmed COVID-19 Cases and Tests Performed in MA by City/Town                                         | Page 3  |
|---------------------------------------------------------------------------------------------------------------------------|---------|
| Count and Rate of Confirmed COVID-19 Cases and Tests Performed in MA by County                                            | Page 23 |
| Map of Average Daily Incidence Rate (per 100,000, PCR only) for COVID-19 in MA by City/Town Over Last Two Weeks           | Page 24 |
| Map of Average Daily Testing Rate (per 100,000, PCR only) for COVID-19 in MA by City/Town Over Last Two Weeks             | Page 25 |
| Map of Percent Positivity (PCR only) among Tests Performed for COVID-19 in MA by City/Town Over Last Two Weeks            | Page 26 |
| Map of Rate (per 100,000) of New Confirmed COVID-19 Cases in Past 7 Days by Emergency Medical Services (EMS) Region       | Page 27 |
| Massachusetts Residents Quarantined due to COVID-19                                                                       | Page 28 |
| Massachusetts Residents Quarantined due to COVID-19                                                                       | Page 29 |
| MA Contact Tracing: Total Cases and Contacts and Percentage Outreach Completed                                            | Page 30 |
| MA Contact Tracing: Case and Contact Outreach Outcomes                                                                    | Page 31 |
| Cases and Case Rate by Age Group for Last Two Weeks                                                                       | Page 32 |
| Cases and Case Rate by Sex for Last Two Weeks                                                                             |         |
| Hospitalizations & Hospitalization Rate by Age Group for Last Two Weeks                                                   | Page 34 |
| Deaths and Death Rate by Age Group for Last Two Weeks                                                                     |         |
| Deaths and Death Rate by County for Last Two Weeks                                                                        | Page 36 |
| Daily and Cumulative COVID-19 Cases Associated with Higher Education Testing                                              | Page 37 |
| Daily and Cumulative Total COVID-19 Molecular Tests Associated with Higher Education Testing                              | Page 38 |
| Percent Positive of Molecular Tests in MA Associated with Higher Education Testing and Percent of Confirmed Cases by Date |         |
| Associated with Higher Education Testing                                                                                  | Page 39 |
| COVID Cases and Facility-Reported Deaths in Long Term Care Facilities                                                     | Page 40 |
| Long-Term Care Staff Surveillance Testing                                                                                 | Page 48 |
| CMS Infection Control Surveys Conducted at Nursing Homes                                                                  | Page 70 |
| COVID Cases in Assisted Living Residences                                                                                 | Page 81 |
| PPE Distribution by Recipient Type and Geography                                                                          | Page 86 |