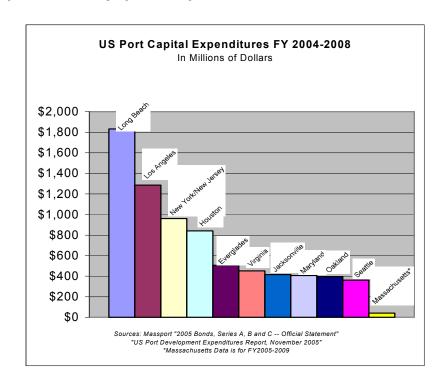

|
| Port Everglades                       | \$507                   |
| Virginia Port Authority               | \$451                   |
| Jacksonville Port Authority           | \$417                   |
| Maryland Port Administration          | \$406                   |
| Port of Oakland                       | \$396                   |
| Port of Seattle                       | \$361                   |
| Port of Massachusetts*                | \$42                    |

<sup>\*</sup>MA capital expenditures are for FY2005-2009

Sources: Massport "2005 Bonds, Series A, B and C -- Official Statement"

 $\underline{http://www.massport.com/about/pdf/c\_2005os.pdf}$ 

"US Port Development Expenditures Report, November 2005"

 $\underline{http://www.marad.dot.gov/publications/ports.htm}$ 



### Port of Massachusetts Capital Expenditures FY 2005-2009

In millions of dollars

| Project                                                                       | <b>Estimated Expenditure</b> |
|-------------------------------------------------------------------------------|------------------------------|
| Airport Roadway Acquisition from CA/T Project                                 | \$100                        |
| Central Parking Garage Repairs and Expansion                                  | \$183                        |
| International Gateway (Logan Modernization)                                   | \$117                        |
| Runway 14/32 and Associated Taxiways                                          | \$98                         |
| Other major airfield improvements