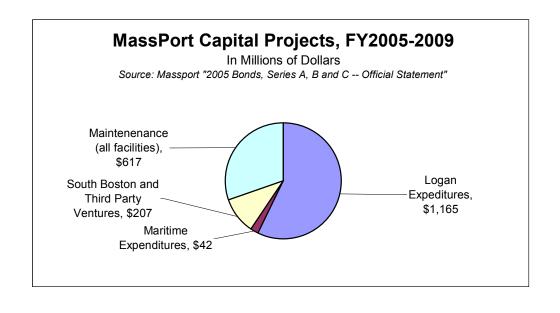

| Additional third party development ventures                                   | \$67                         |
| Logan Expeditures                                                             | \$1,165                      |
| Maritime Expenditures                                                         | \$42                         |
| South Boston and Third Party Ventures                                         | \$207                        |
| Maintenenance (all facilities)                                                | \$617                        |
| Total Capital Program Expenditures                                            | \$2,031                      |

Sources: Massport "2005 Bonds, Series A, B and C -- Official Statement"

http://www.massport.com/about/pdf/c 2005os.pdf



## Port of Massachusetts Capital Project Funding Sources FY 2005-2009

### In millions of dollars

| Maintenance Reserve Fund              | \$162   |
|---------------------------------------|---------|
| Improvement and Extension Fund        | \$306   |
| PFCs pay-as-you-go                    | \$101   |
| Additional PFC Bonds                  | \$47    |
| FAA Entitlement Grants                | \$26    |
| FAA Discretionary Grants              | \$43    |
| FAA Logan Soundproofing Grants        | \$40    |
| TSA Discretionary Grants              | \$29    |
| Commercial Paper                      | \$100   |
| 2003 Bond proceeds                    | \$58    |
| 2005 Bond proceeds                    | \$200   |
| Additional Bonds                      | \$62    |
| Third party or non-re