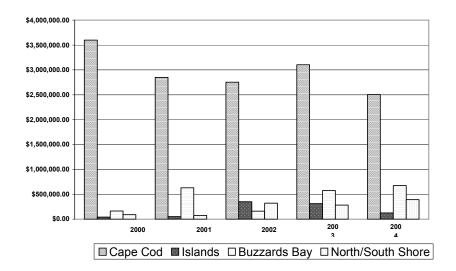

2004

| TOWN         | \$ 2000 TOTAL  | \$ 2001 TOTAL  | \$ 2002 TOTAL  | \$ 2003 TOTAL  | \$ 2004 TOTAL  |
|--------------|----------------|----------------|----------------|----------------|----------------|
| CAPE         | \$3,599,950.10 | \$2,851,514.00 | \$2,754,471.00 | \$3,105,669.70 | \$2,503,042.50 |
| ISLANDS      | \$40,415.00    | \$51,500.00    | \$349,680.00   | \$310,181.00   | \$123,345.00   |
| BUZZARDS BAY | \$164,587.50   | \$627,104.00   | \$159,887.00   | \$574,712.00   | \$675,870.00   |
| N/S SHORE    | \$90,786.00    | \$73,021.50    | \$321,600.00   | \$283,635.00   | \$388,925.00   |
|              |                |                |                |                | \$3,691,182.50 |

Source: MA Division of Fisheries, Shellfish Sanitation and Management Program



## Commercial Seafood\_DMF Commercial Permit and Dealer Data

## 2004 MA COMMERCIAL PERMIT HOLDERS

| Port Town                | Count      |
|--------------------------|------------|
| AMESBURY                 | 13         |
| BARNSTABLE               | 102        |
| BEVERLY                  | 78         |
| BOSTON                   | 190        |
| BOURNE                   | 12         |
| CAMBRIDGE                | 3          |
| CHATHAM                  | 346        |
| CHELSEA                  | 2          |
| CHILMARK                 | 53         |
| COHASSET                 | 56<br>32   |
| DANVERS<br>DARTMOUTH     | 32<br>74   |
| DENNIS                   | 81         |
| DUXBURY                  | 41         |
| EASTHAM                  | 36         |
| EDGARTOWN