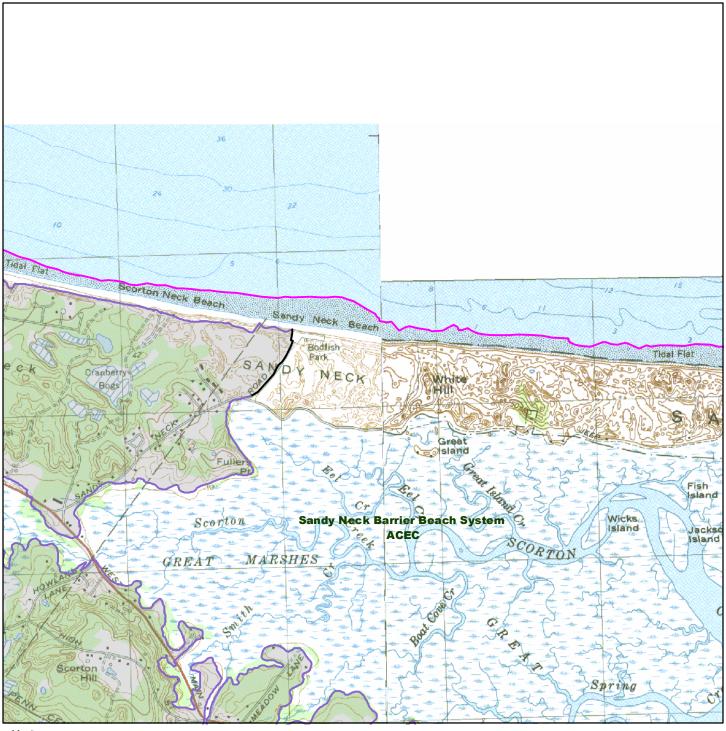

## Sandy Neck Barrier Beach System ACEC

Massachusetts Department of Conservation and Recreation Areas of Critical Environmental

## Concern (ACEC) Program

This map is intended to be used with the written boundary description contained in the ACEC designation document. The mapped boundary is not to be used by itself for definitive ACEC boundary delineation or regulatory interpretation. For review of site-specific projects within the ACEC boundary, determinations may need to be made in the field or in consultation with ACEC Program Staff.